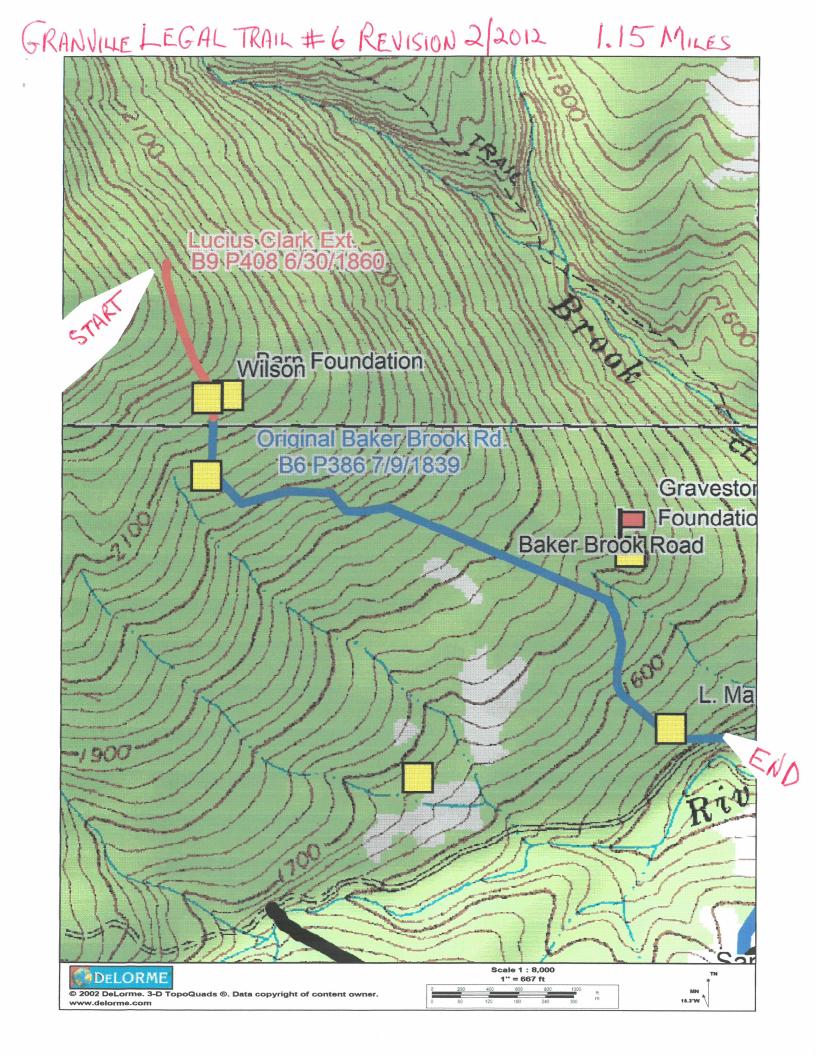

2. DISCONTINUED: Please attach SIGNED copy of proceedings (minutes of meeting).

3. RECLASSIFIED/REMEASURED: Please attach SIGNED copy of proceedings (minutes of meeting). RELOCATED AND REMEASURED LÉGAL TRAIL #6. SEE RÉVISED LOCATION IN RED ON ENCLOSED TOWN HIGHWAY MAP. ALSO SEE RELOCATED TRAIL ROUTE AS MAPPED ON DELORME TO PO QUAD (ENCLOSED),

Town Highway Certification: Norm Arseneault proposed to revise the mileage on legal trail #6 on the certificate of mileage. Legal trail #6 was relocated and is measured at 0.15 miles less than the old location. The Select board approved the revision to the Certificate of Highway Mileage.