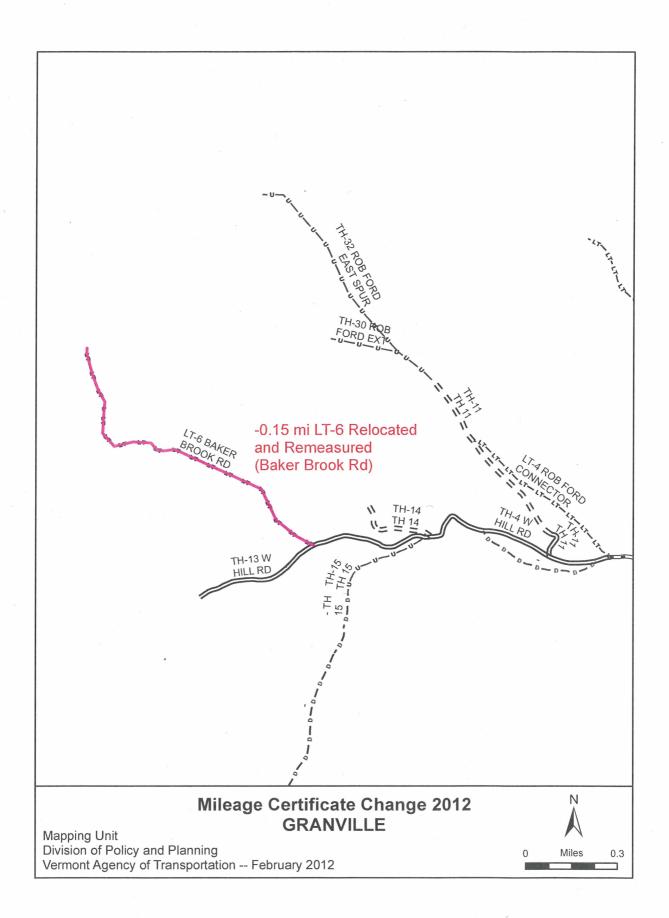

2. DISCONTINUED: Please attach SIGNED copy of proceedings (minutes of meeting).

3. RECLASSIFIED/REMEASURED: Please attach SIGNED copy of proceedings (minutes of meeting). RELOCATED AND REMEASURED LÉGAL TRAIL #6. SEE RÉVISED LOCATION IN RED ON ENCLOSED TOWN HIGHWAY MAP. ALSO SEE RELOCATED TRAIL ROUTE AS MAPPED ON DELORME TO PO QUAD (ENCLOSED),

Town Highway Certification: Norm Arseneault proposed to revise the mileage on legal trail #6 on the certificate of mileage. Legal trail #6 was relocated and is measured at 0.15 miles less than the old location. The Select board approved the revision to the Certificate of Highway Mileage.