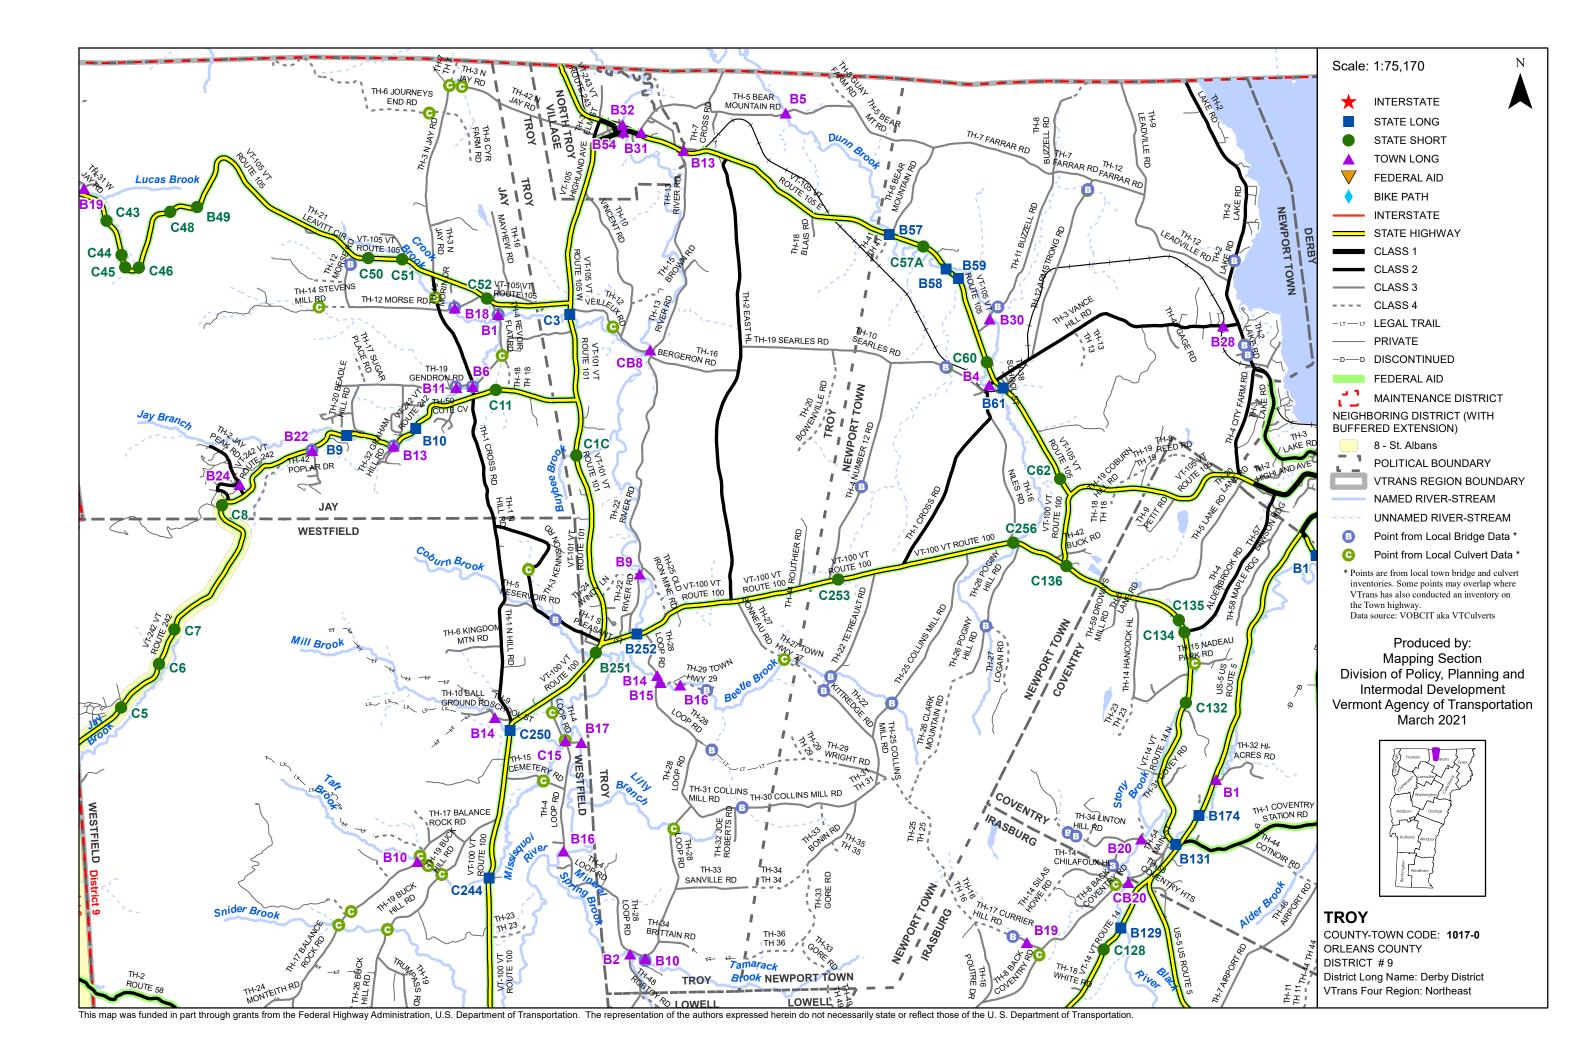

## Bridge and Culvert Inspection Map Series

for structures on the National Bridge Inventory (NBI) System

## - Maintenance District 9 Derby District Northeast Region

This map was funded in part through grants from the Federal Highway Administration, U.S. Department of Transportation. The representation of the authors expressed herein do not necessarily state or reflect those of the U.S. Department of Transportation.