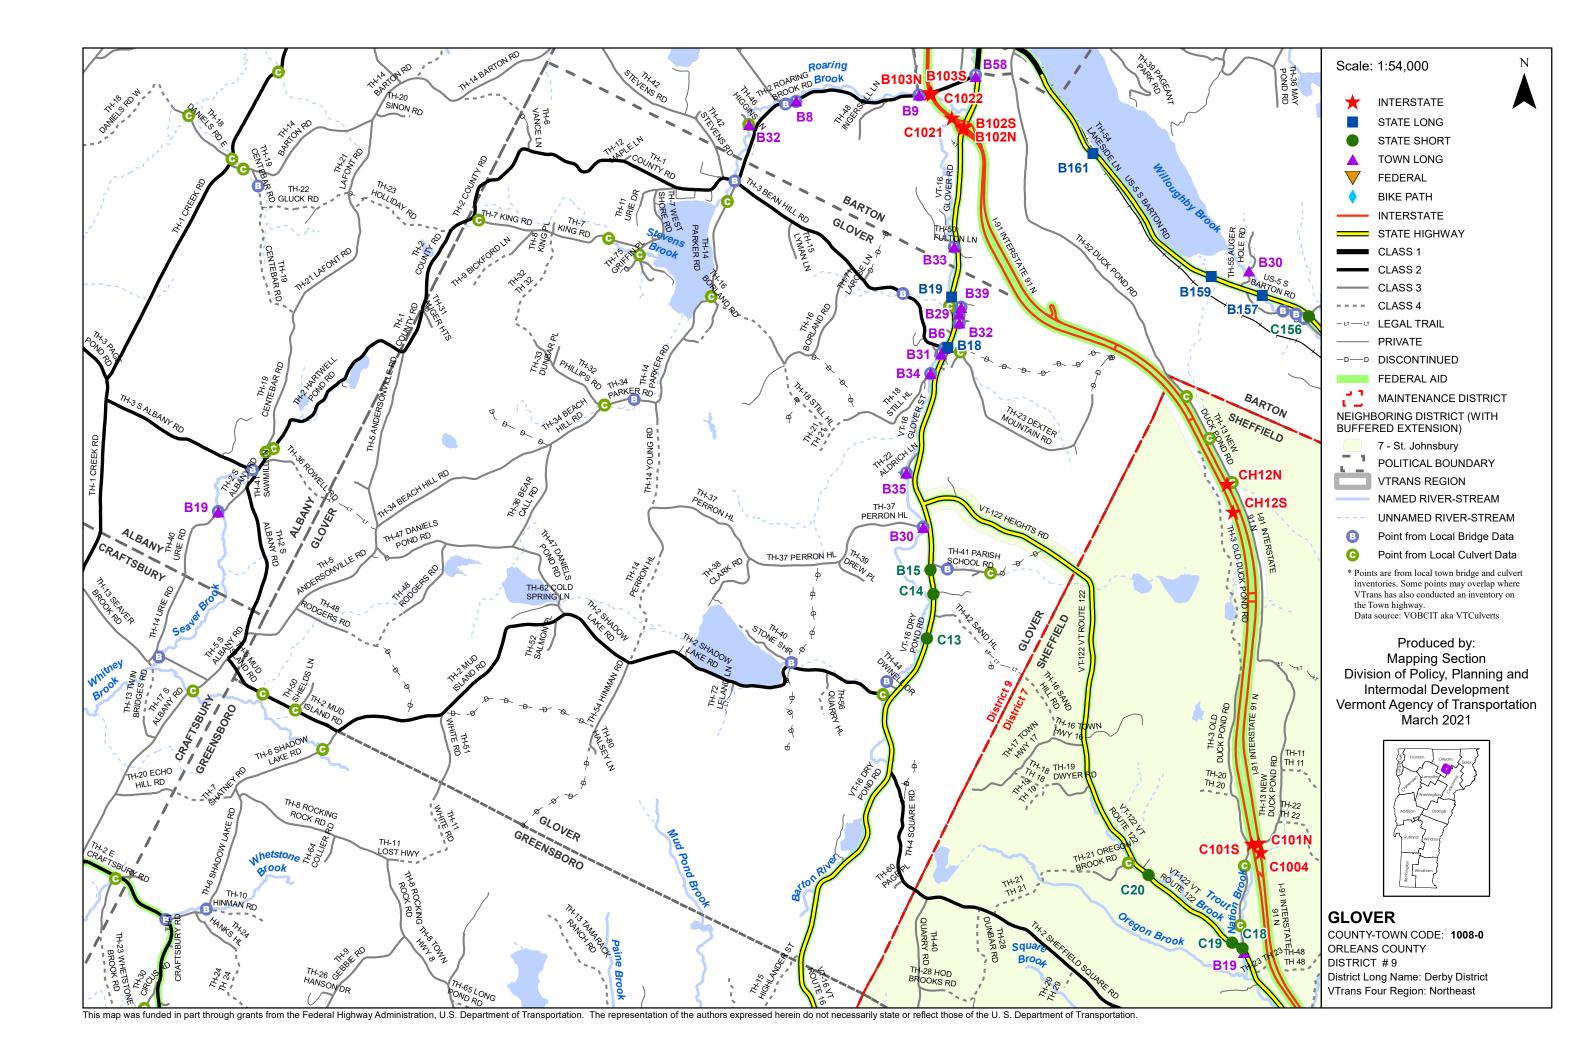

## Bridge and Culvert Inspection Map Series

for structures on the National Bridge Inventory (NBI) System

## - Maintenance District 9 Derby District Northeast Region

This map was funded in part through grants from the Federal Highway Administration, U.S. Department of Transportation. The representation of the authors expressed herein do not necessarily state or reflect those of the U.S. Department of Transportation.