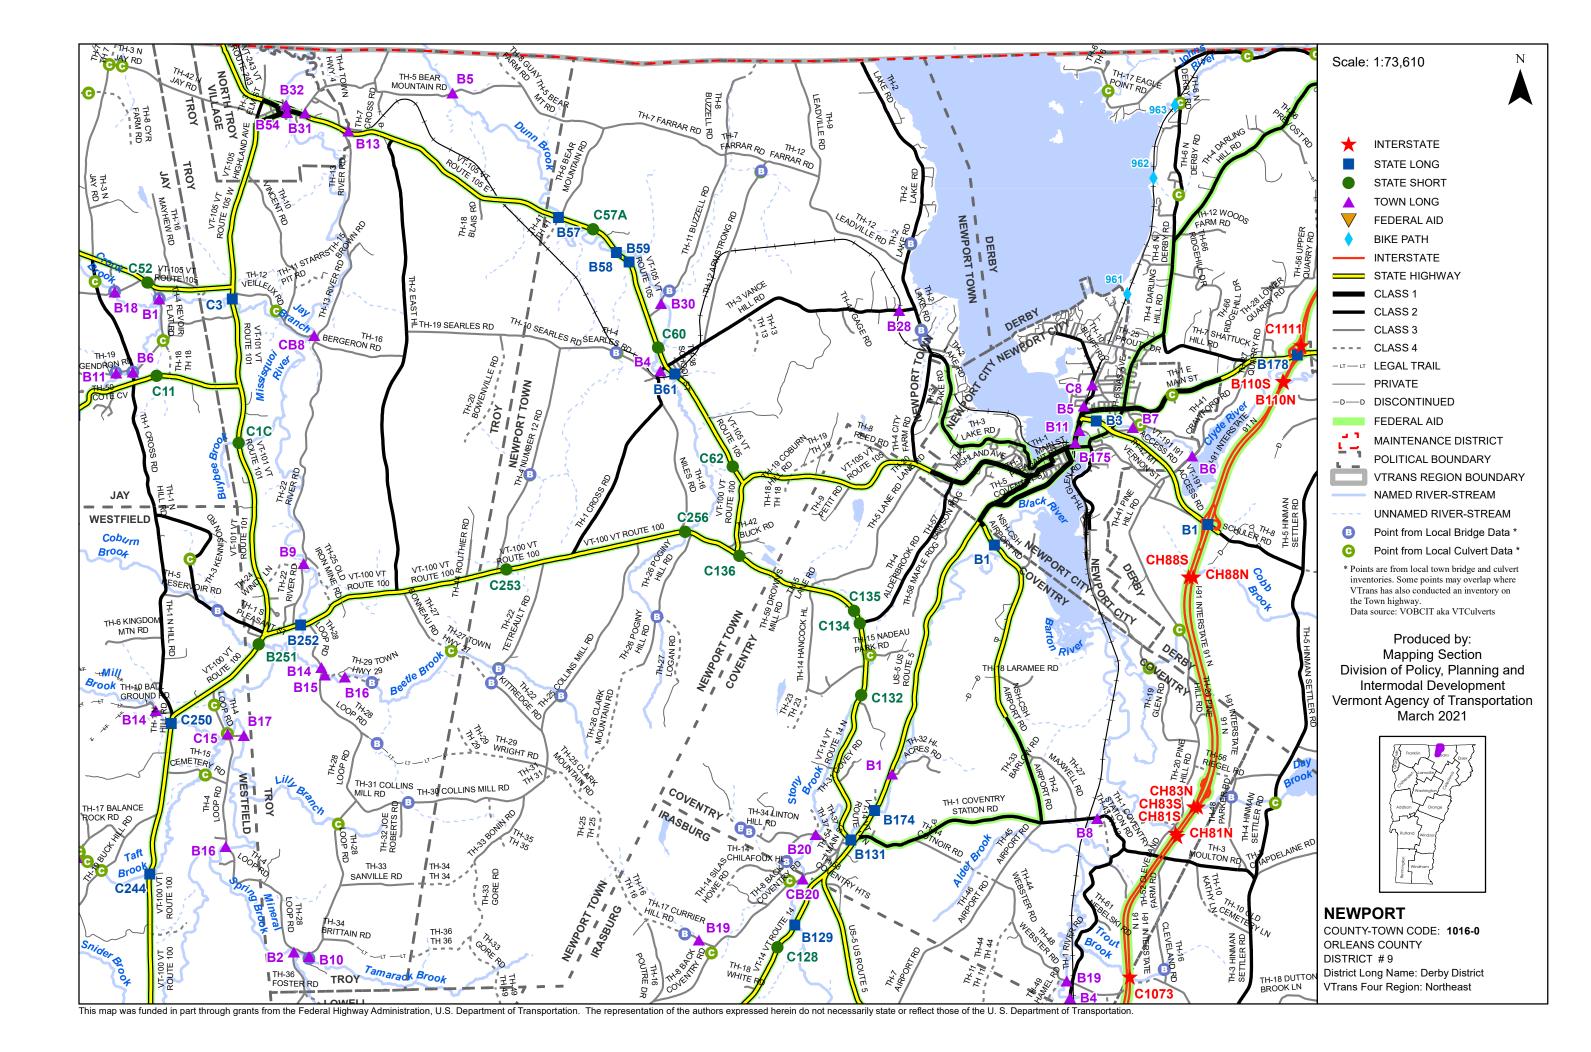

## Bridge and Culvert Inspection Map Series

for structures on the National Bridge Inventory (NBI) System

## - Maintenance District 9 Derby District Northeast Region

This map was funded in part through grants from the Federal Highway Administration, U.S. Department of Transportation. The representation of the authors expressed herein do not necessarily state or reflect those of the U.S. Department of Transportation.

This map was funded in part through grants from the Federal Highway Administration, U.S. Department of Transportation. The representation of the authors expressed herein do not necessarily state or reflect those of the U.S. Department of Transportation.