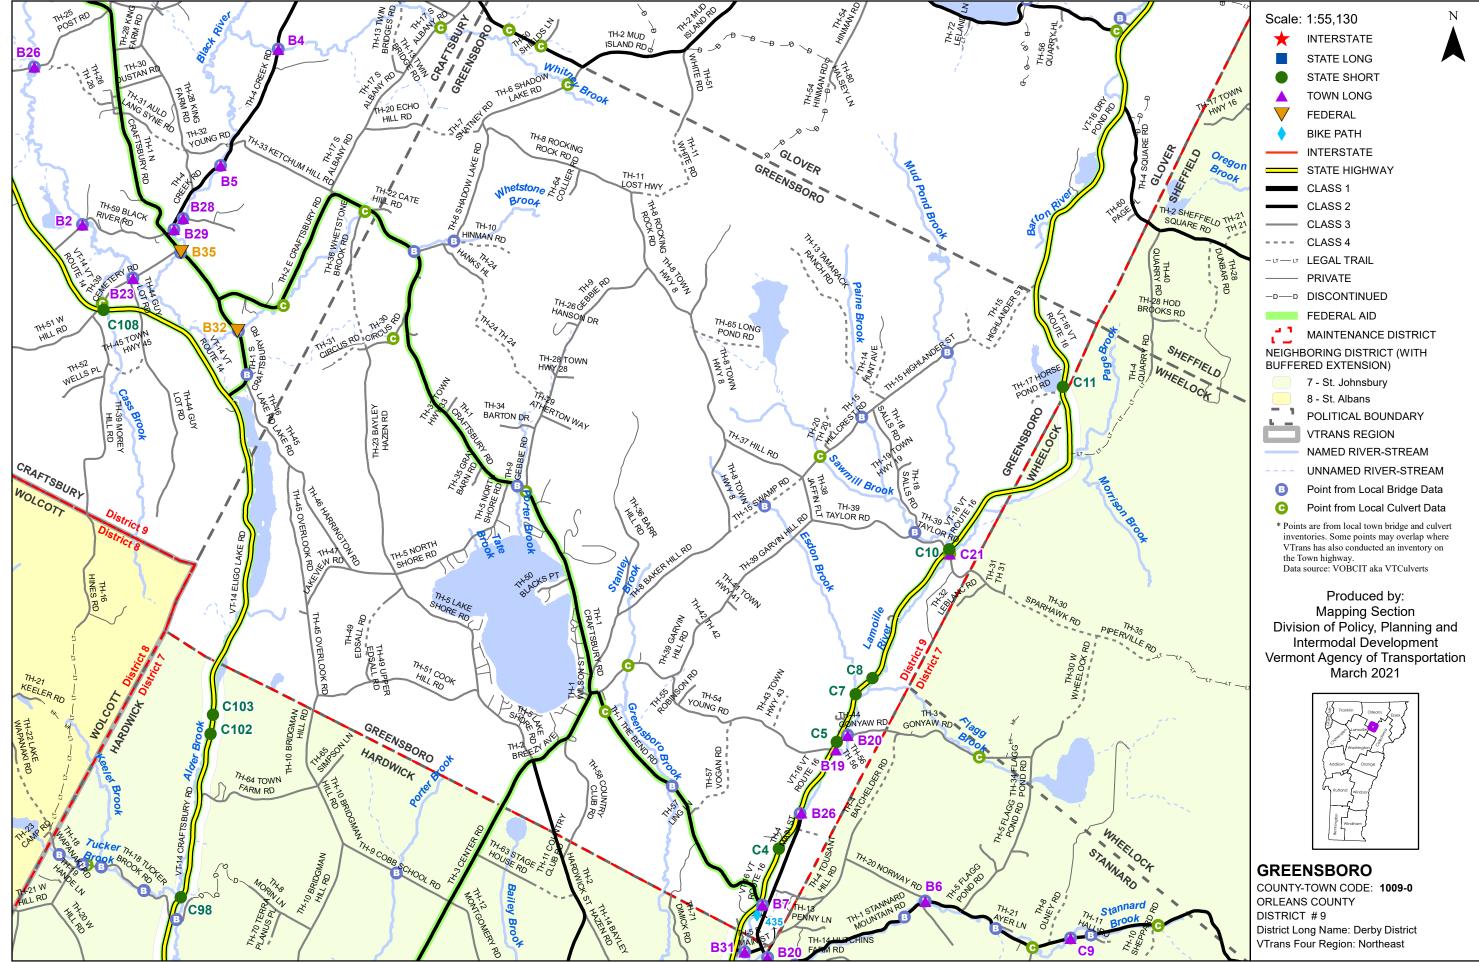

## Bridge and Culvert Inspection Map Series

for structures on the National Bridge Inventory (NBI) System

## - Maintenance District 9 Derby District Northeast Region

This map was funded in part through grants from the Federal Highway Administration, U.S. Department of Transportation. The representation of the authors expressed herein do not necessarily state or reflect those of the U.S. Department of Transportation.