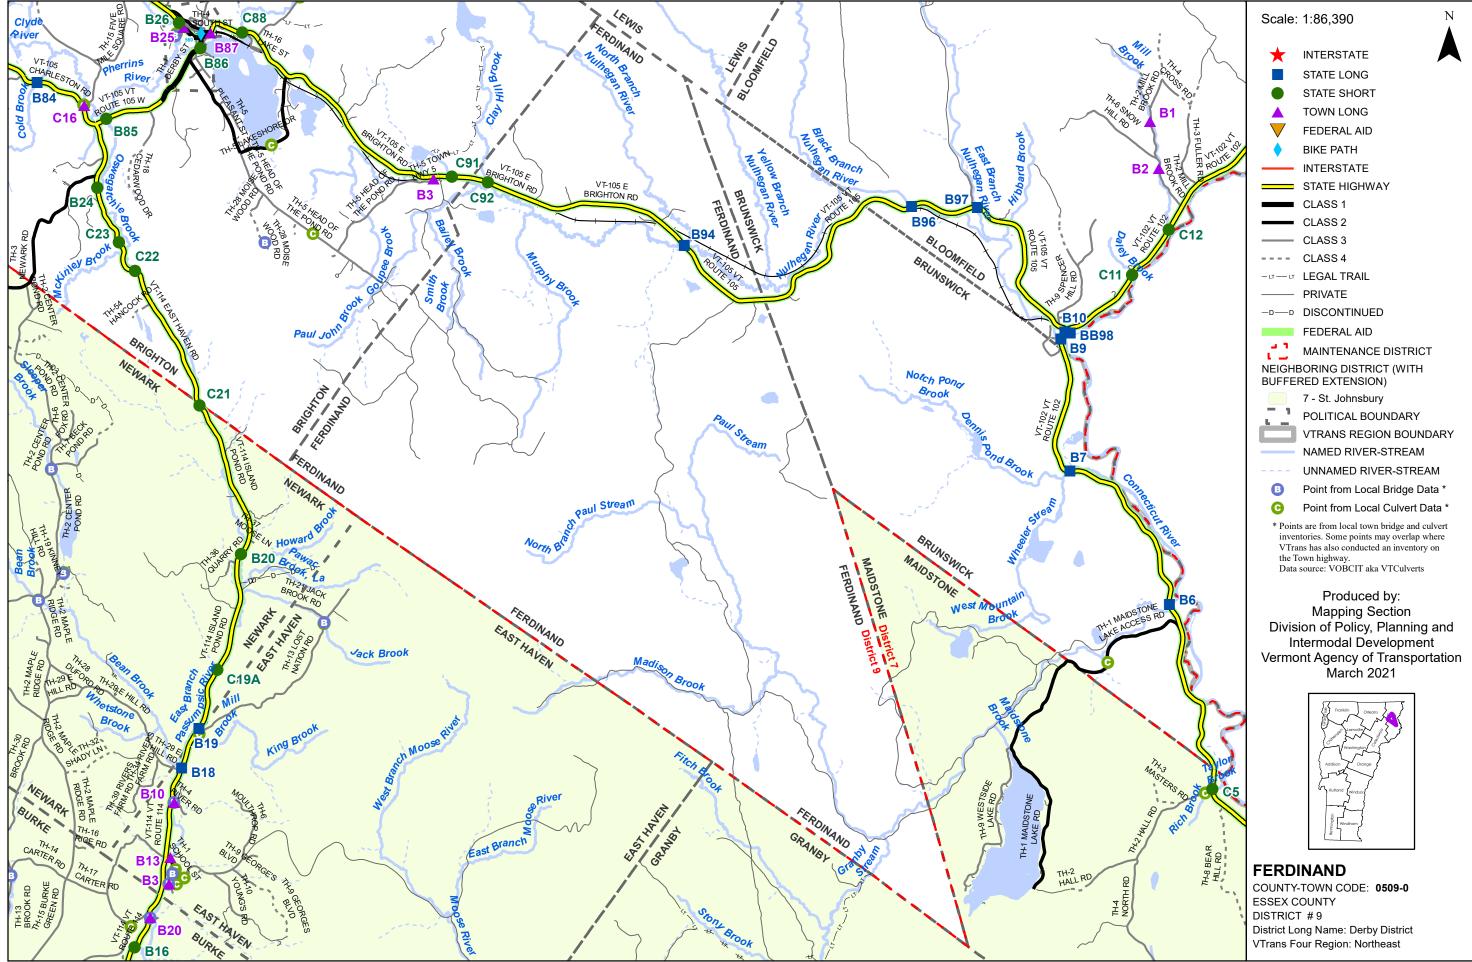

## Bridge and Culvert Inspection Map Series

for structures on the National Bridge Inventory (NBI) System

## - Maintenance District 9 Derby District Northeast Region

This map was funded in part through grants from the Federal Highway Administration, U.S. Department of Transportation. The representation of the authors expressed herein do not necessarily state or reflect those of the U.S. Department of Transportation.