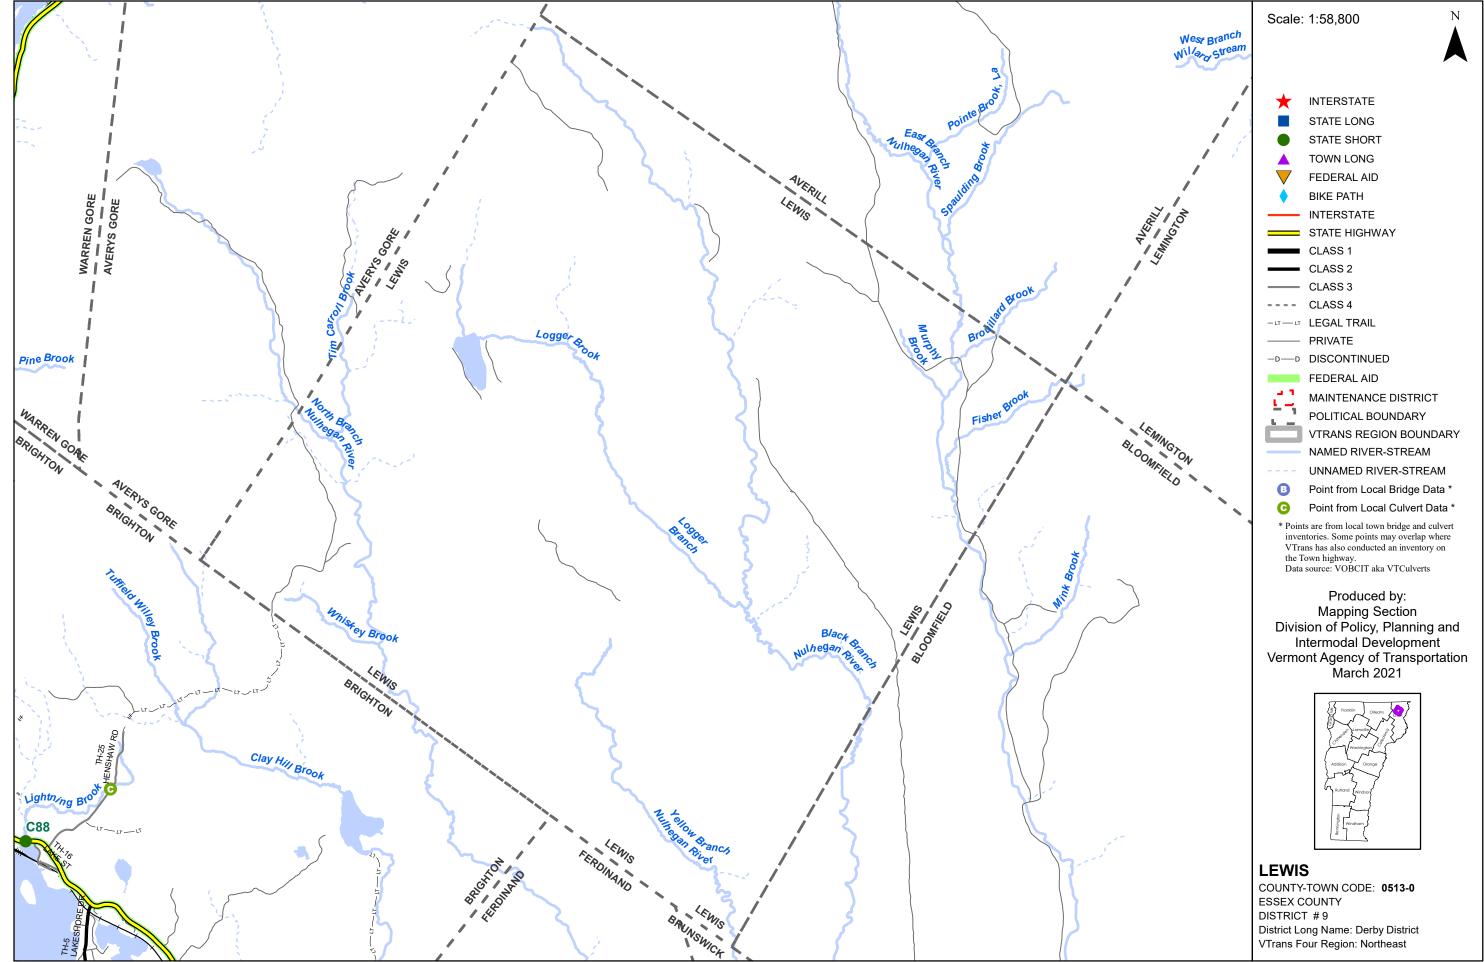

## Bridge and Culvert Inspection Map Series

for structures on the National Bridge Inventory (NBI) System

## - Maintenance District 9 Derby District Northeast Region

This map was funded in part through grants from the Federal Highway Administration, U.S. Department of Transportation. The representation of the authors expressed herein do not necessarily state or reflect those of the U.S. Department of Transportation.