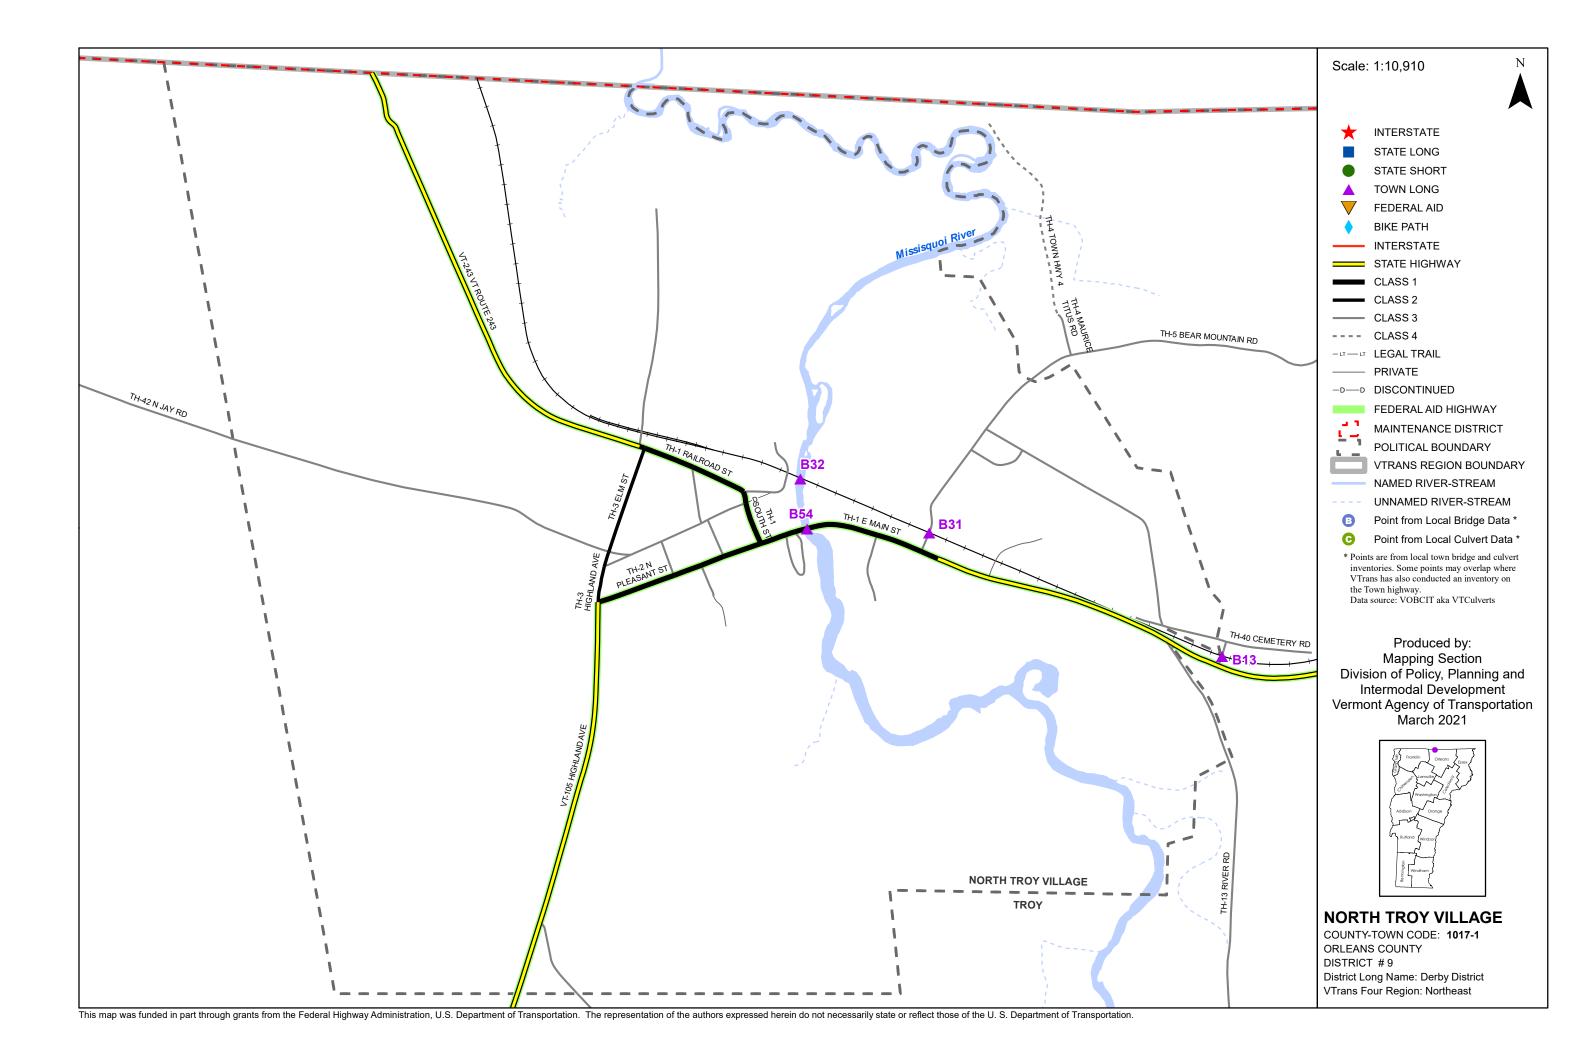

## Bridge and Culvert Inspection Map Series

for structures on the National Bridge Inventory (NBI) System

## - Maintenance District 9 Derby District Northeast Region

This map was funded in part through grants from the Federal Highway Administration, U.S. Department of Transportation. The representation of the authors expressed herein do not necessarily state or reflect those of the U.S. Department of Transportation.