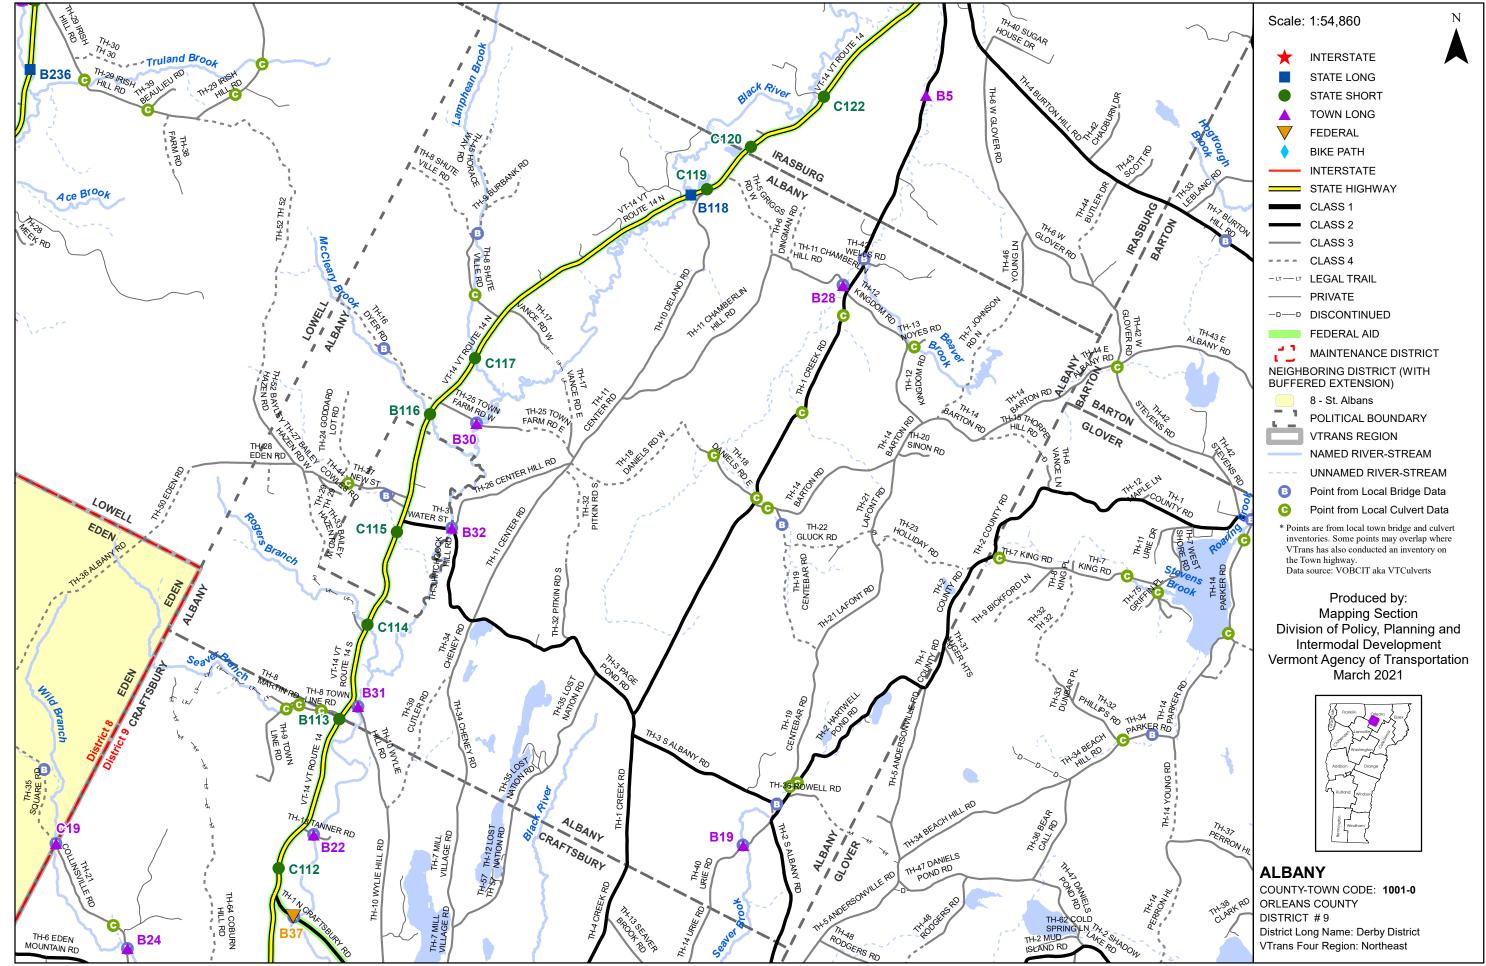

## Bridge and Culvert Inspection Map Series

for structures on the National Bridge Inventory (NBI) System

## - Maintenance District 9 Derby District Northeast Region

This map was funded in part through grants from the Federal Highway Administration, U.S. Department of Transportation. The representation of the authors expressed herein do not necessarily state or reflect those of the U.S. Department of Transportation.