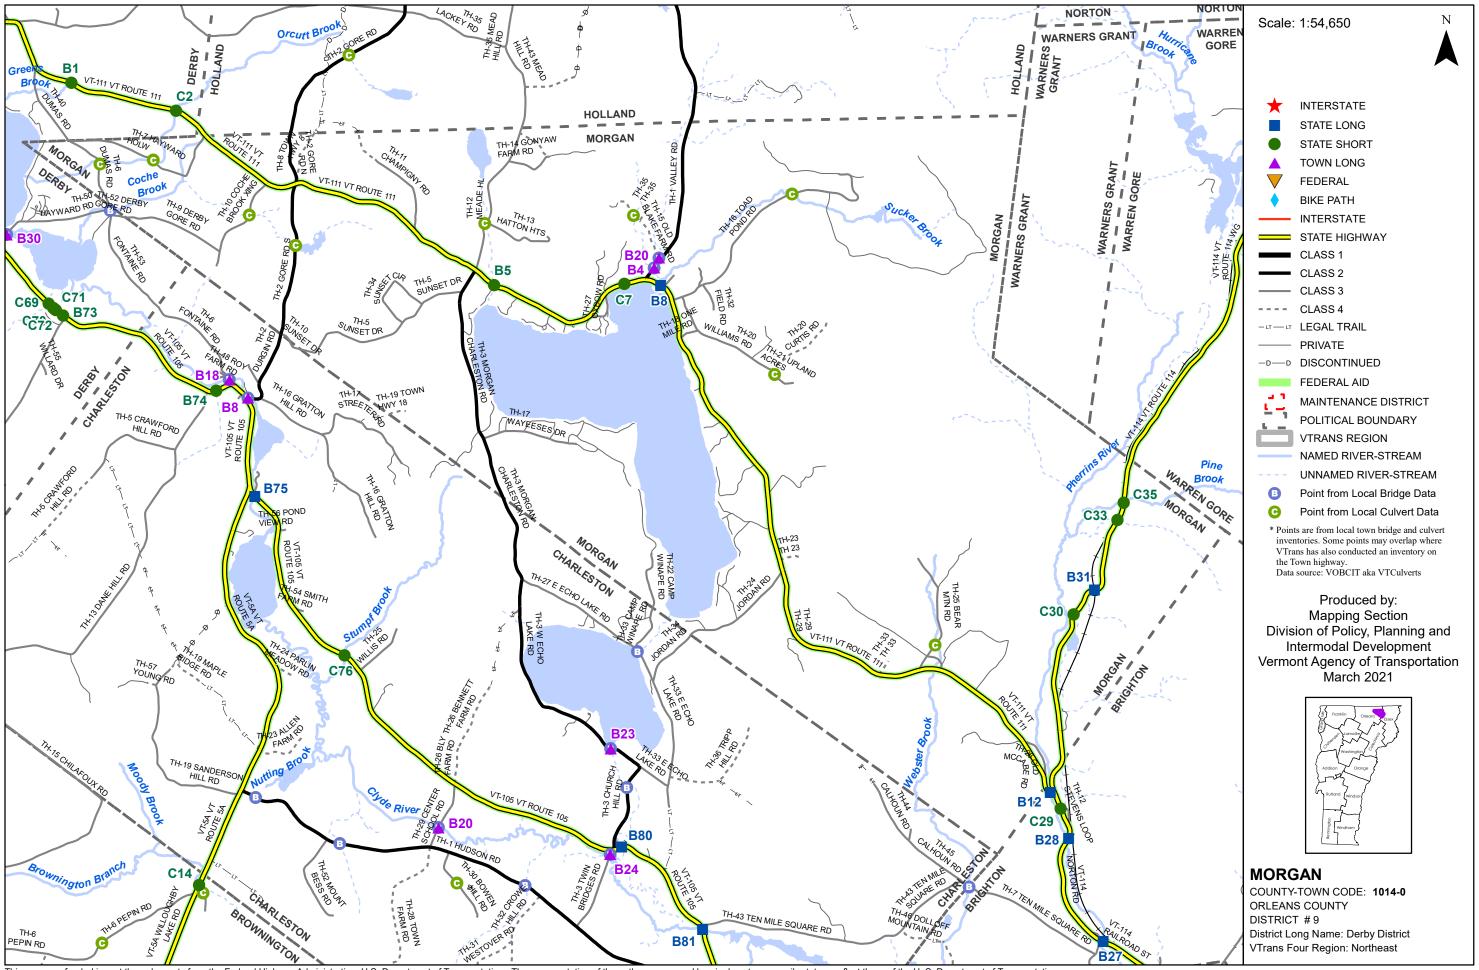

## Bridge and Culvert Inspection Map Series

for structures on the National Bridge Inventory (NBI) System

## - Maintenance District 9 Derby District Northeast Region

This map was funded in part through grants from the Federal Highway Administration, U.S. Department of Transportation. The representation of the authors expressed herein do not necessarily state or reflect those of the U.S. Department of Transportation.