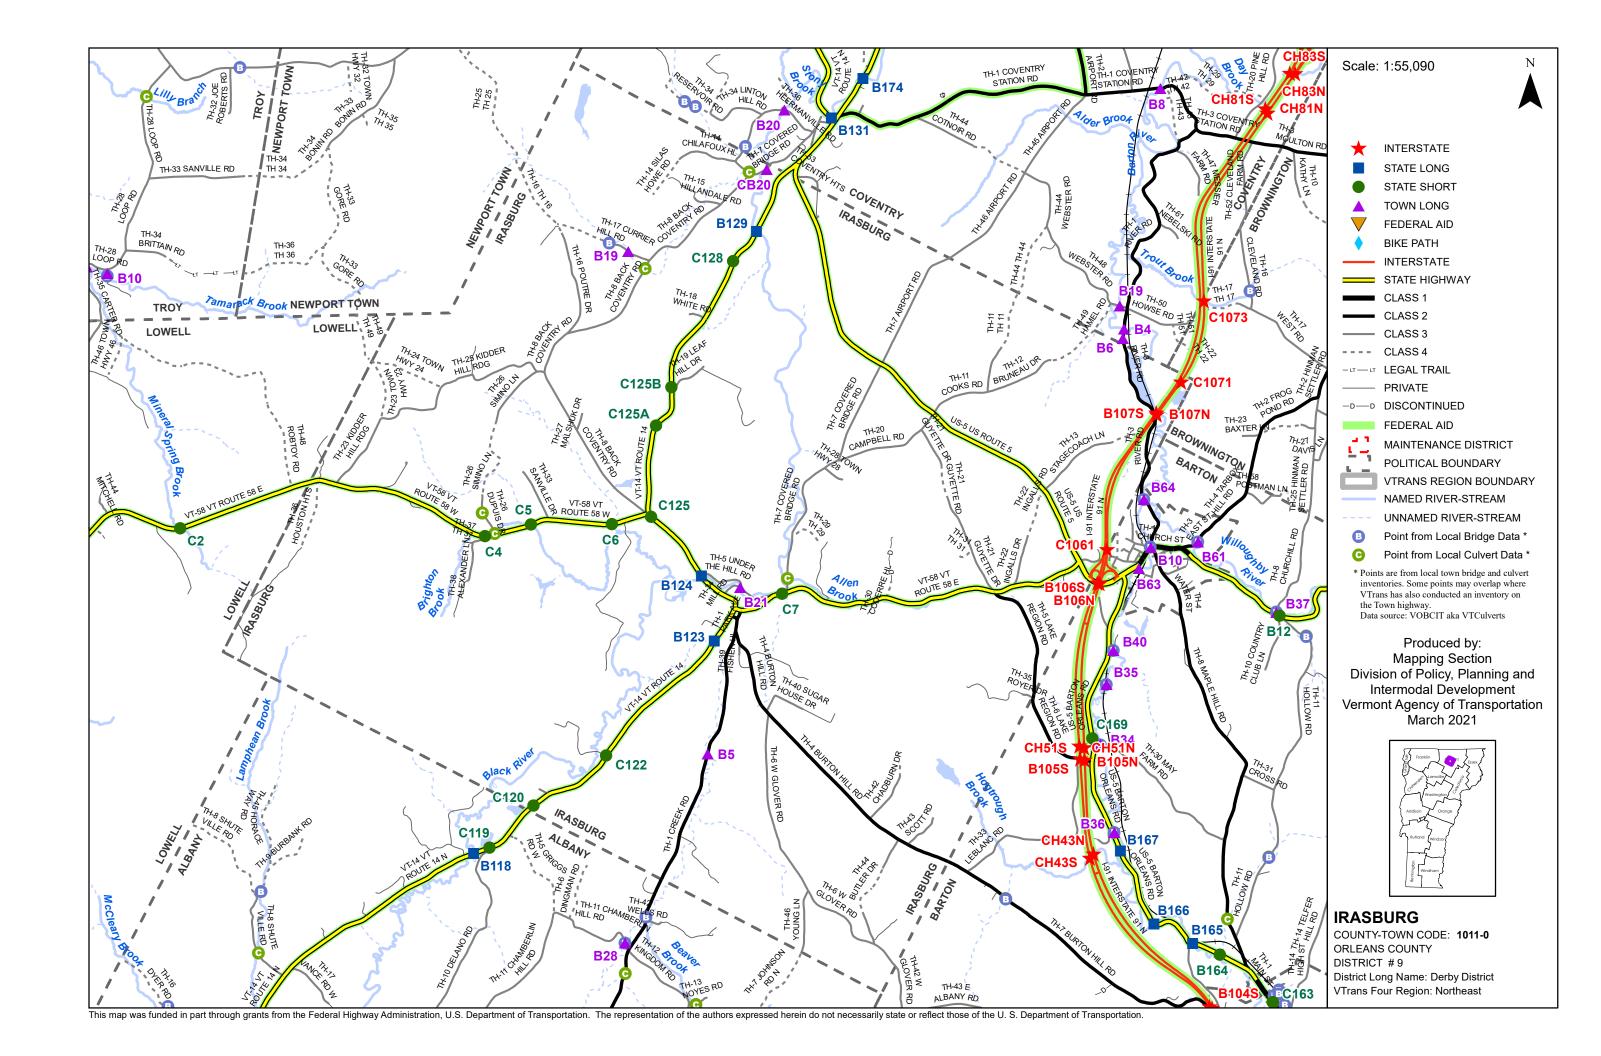

## Bridge and Culvert Inspection Map Series

for structures on the National Bridge Inventory (NBI) System

## - Maintenance District 9 Derby District Northeast Region

This map was funded in part through grants from the Federal Highway Administration, U.S. Department of Transportation. The representation of the authors expressed herein do not necessarily state or reflect those of the U.S. Department of Transportation.