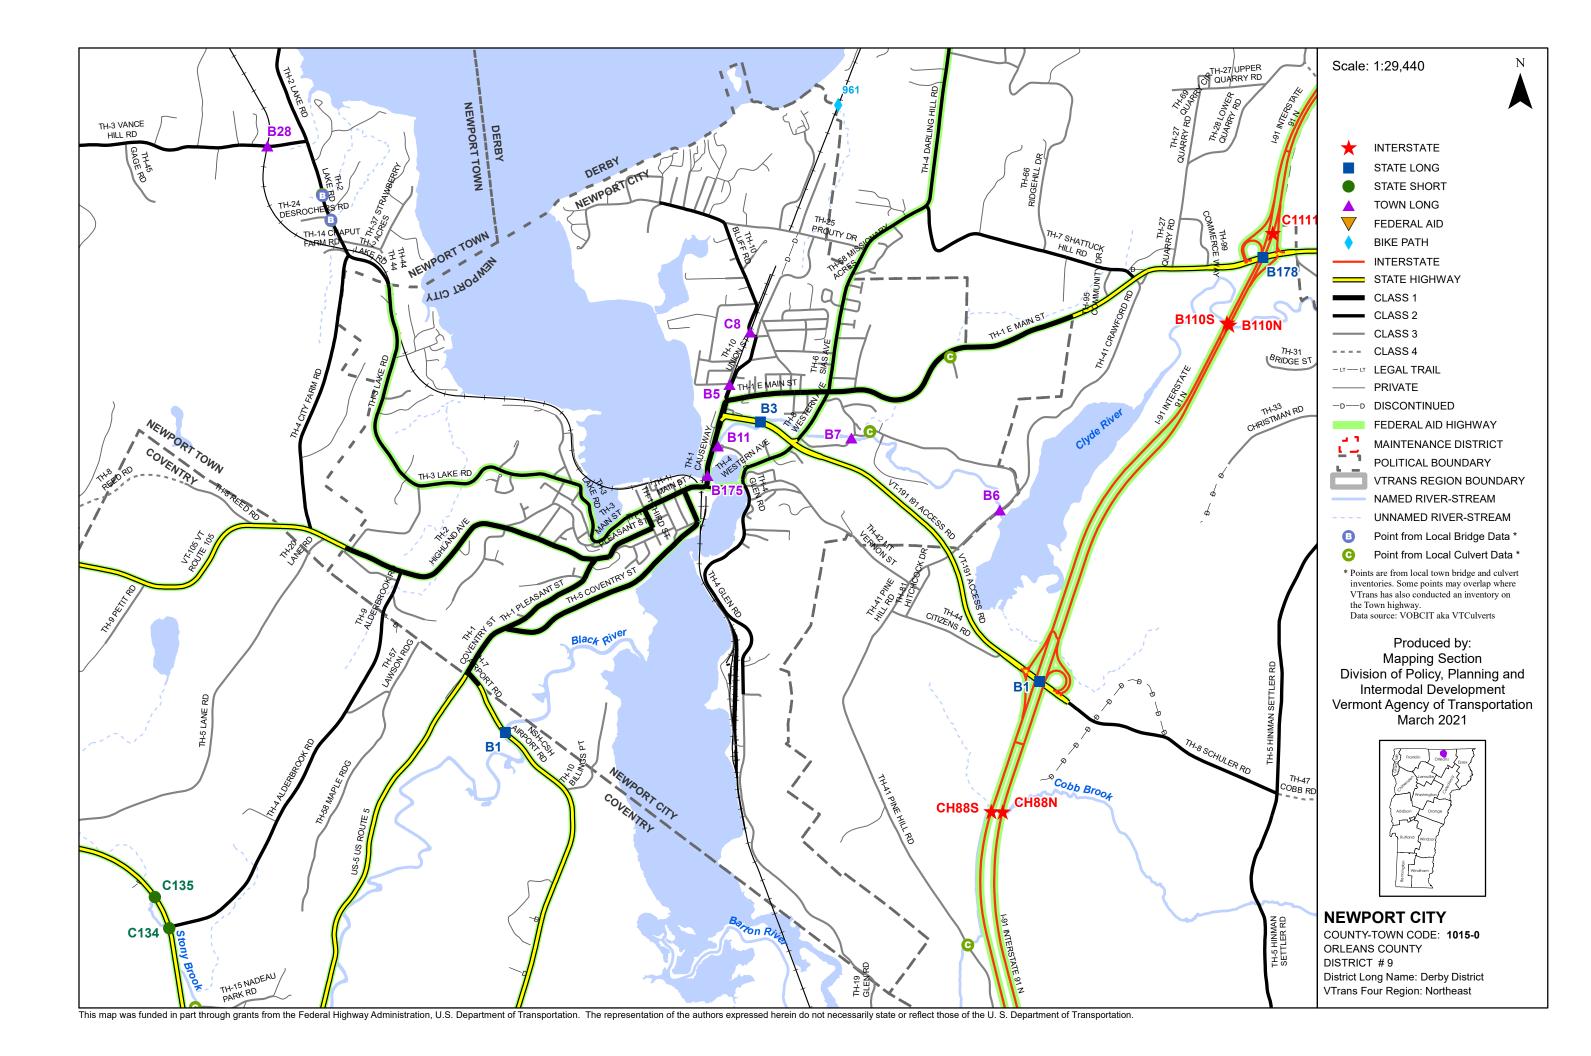

## Bridge and Culvert Inspection Map Series

for structures on the National Bridge Inventory (NBI) System

## - Maintenance District 9 Derby District Northeast Region

This map was funded in part through grants from the Federal Highway Administration, U.S. Department of Transportation. The representation of the authors expressed herein do not necessarily state or reflect those of the U.S. Department of Transportation.