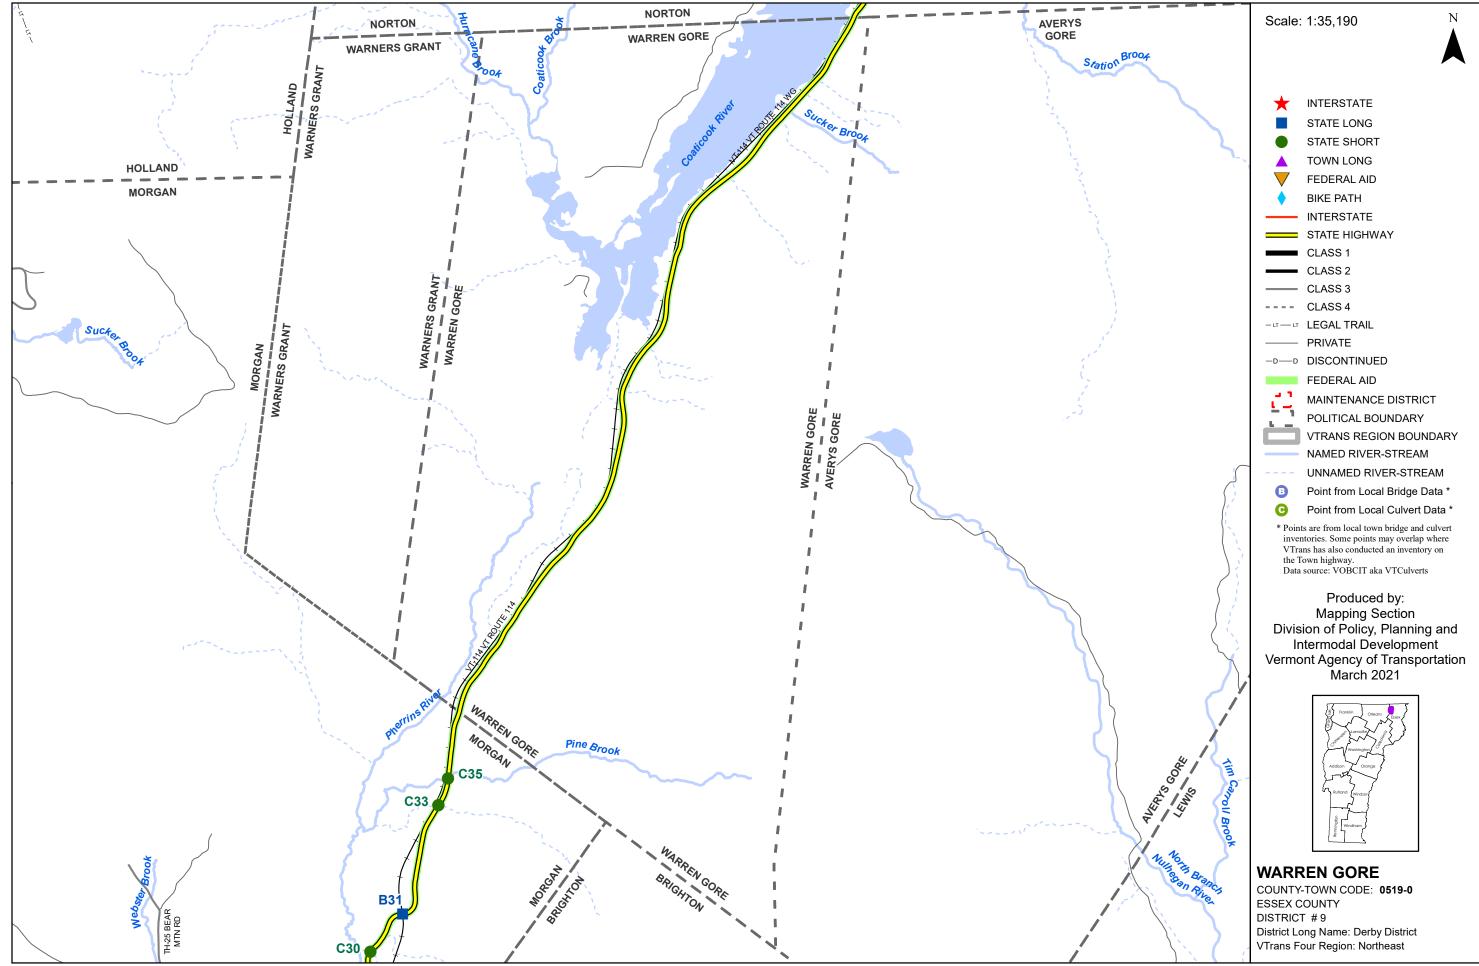

## Bridge and Culvert Inspection Map Series

for structures on the National Bridge Inventory (NBI) System

## - Maintenance District 9 Derby District Northeast Region

This map was funded in part through grants from the Federal Highway Administration, U.S. Department of Transportation. The representation of the authors expressed herein do not necessarily state or reflect those of the U.S. Department of Transportation.