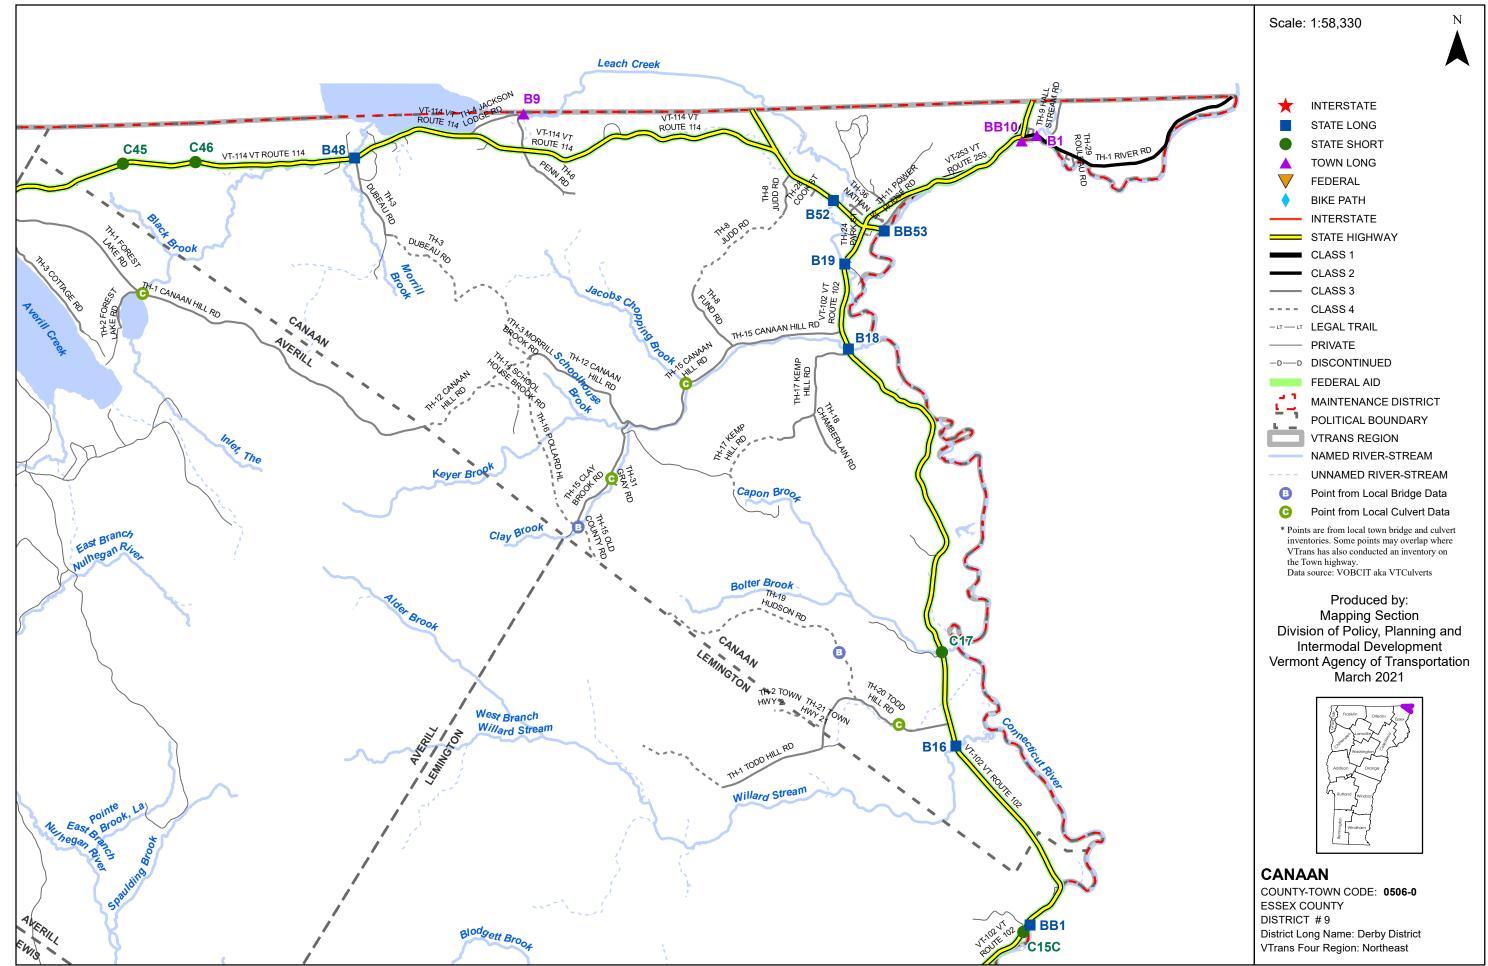

## Bridge and Culvert Inspection Map Series

for structures on the National Bridge Inventory (NBI) System

## - Maintenance District 9 Derby District Northeast Region

This map was funded in part through grants from the Federal Highway Administration, U.S. Department of Transportation. The representation of the authors expressed herein do not necessarily state or reflect those of the U.S. Department of Transportation.