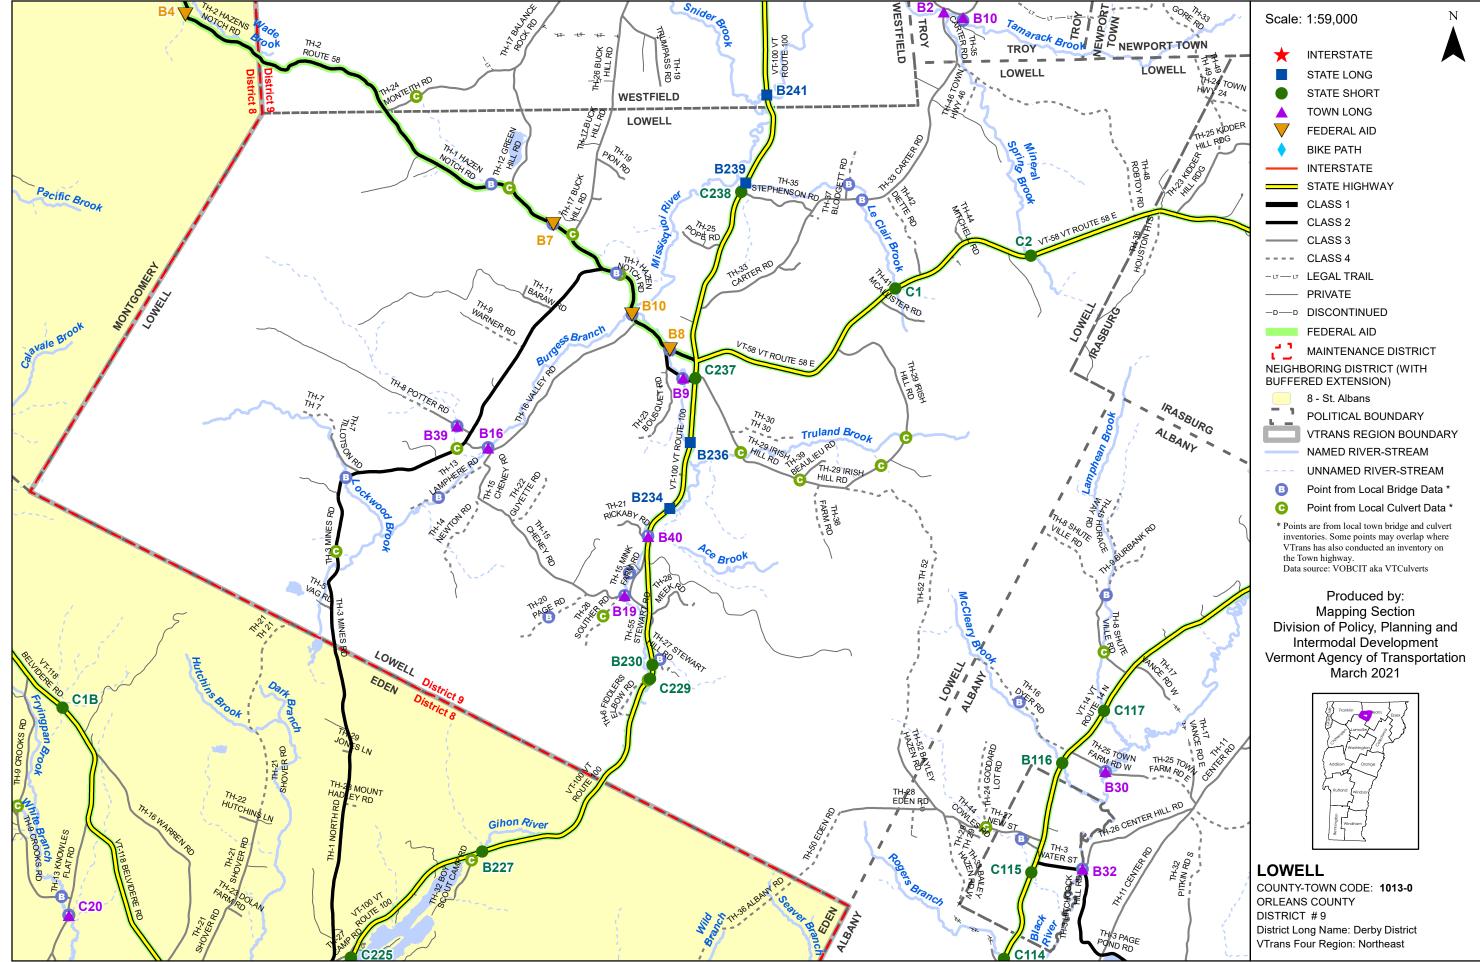

## Bridge and Culvert Inspection Map Series

for structures on the National Bridge Inventory (NBI) System

## - Maintenance District 9 Derby District Northeast Region

This map was funded in part through grants from the Federal Highway Administration, U.S. Department of Transportation. The representation of the authors expressed herein do not necessarily state or reflect those of the U.S. Department of Transportation.