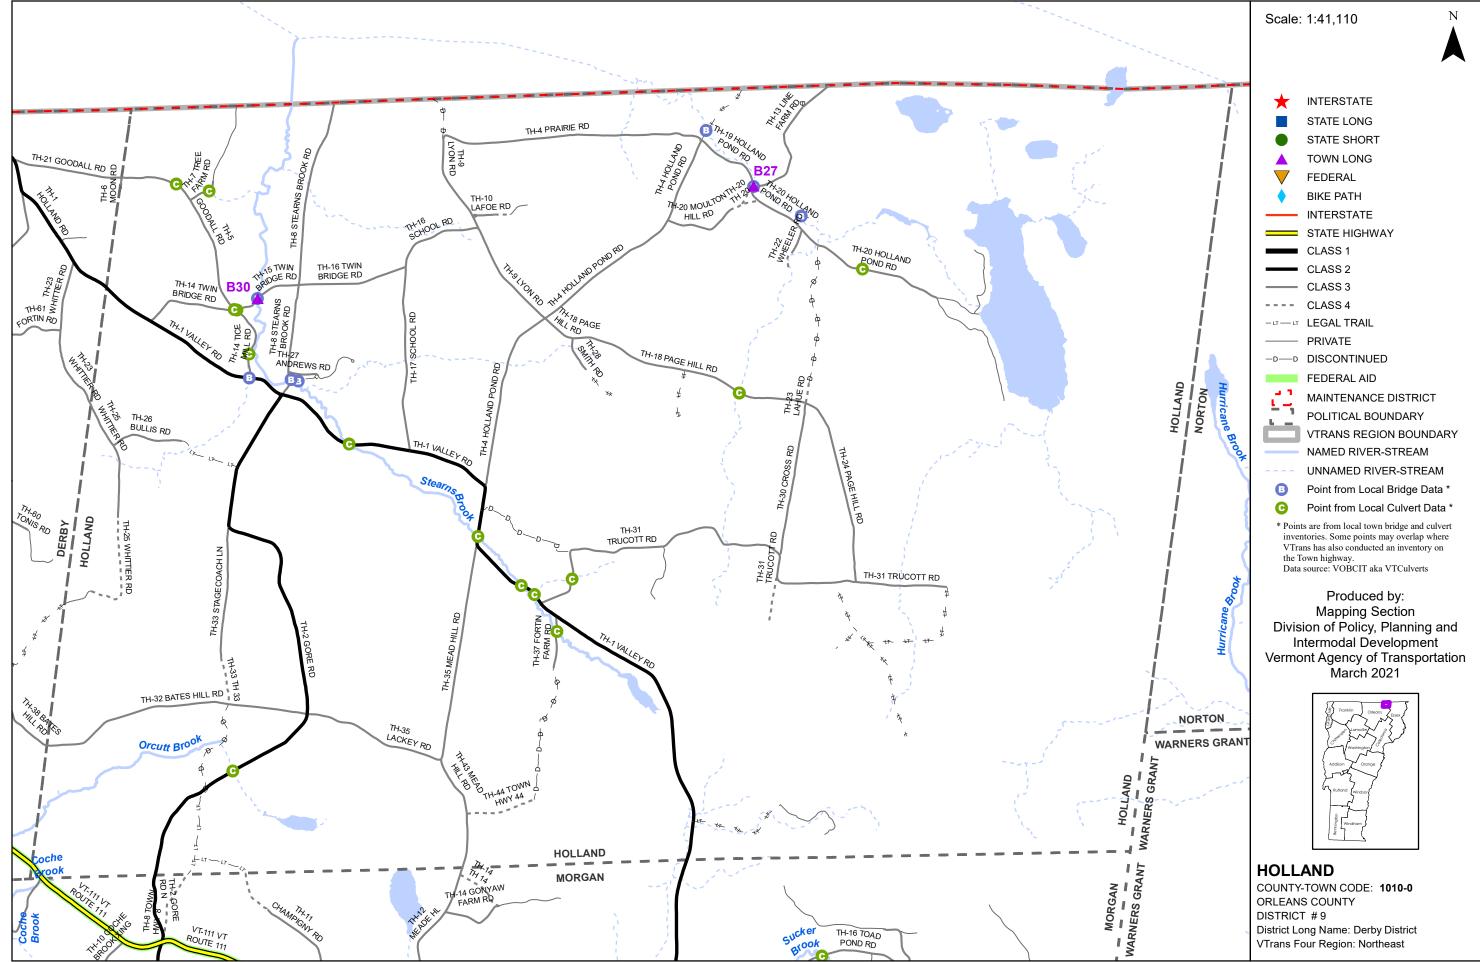

## Bridge and Culvert Inspection Map Series

for structures on the National Bridge Inventory (NBI) System

## - Maintenance District 9 Derby District Northeast Region

This map was funded in part through grants from the Federal Highway Administration, U.S. Department of Transportation. The representation of the authors expressed herein do not necessarily state or reflect those of the U.S. Department of Transportation.