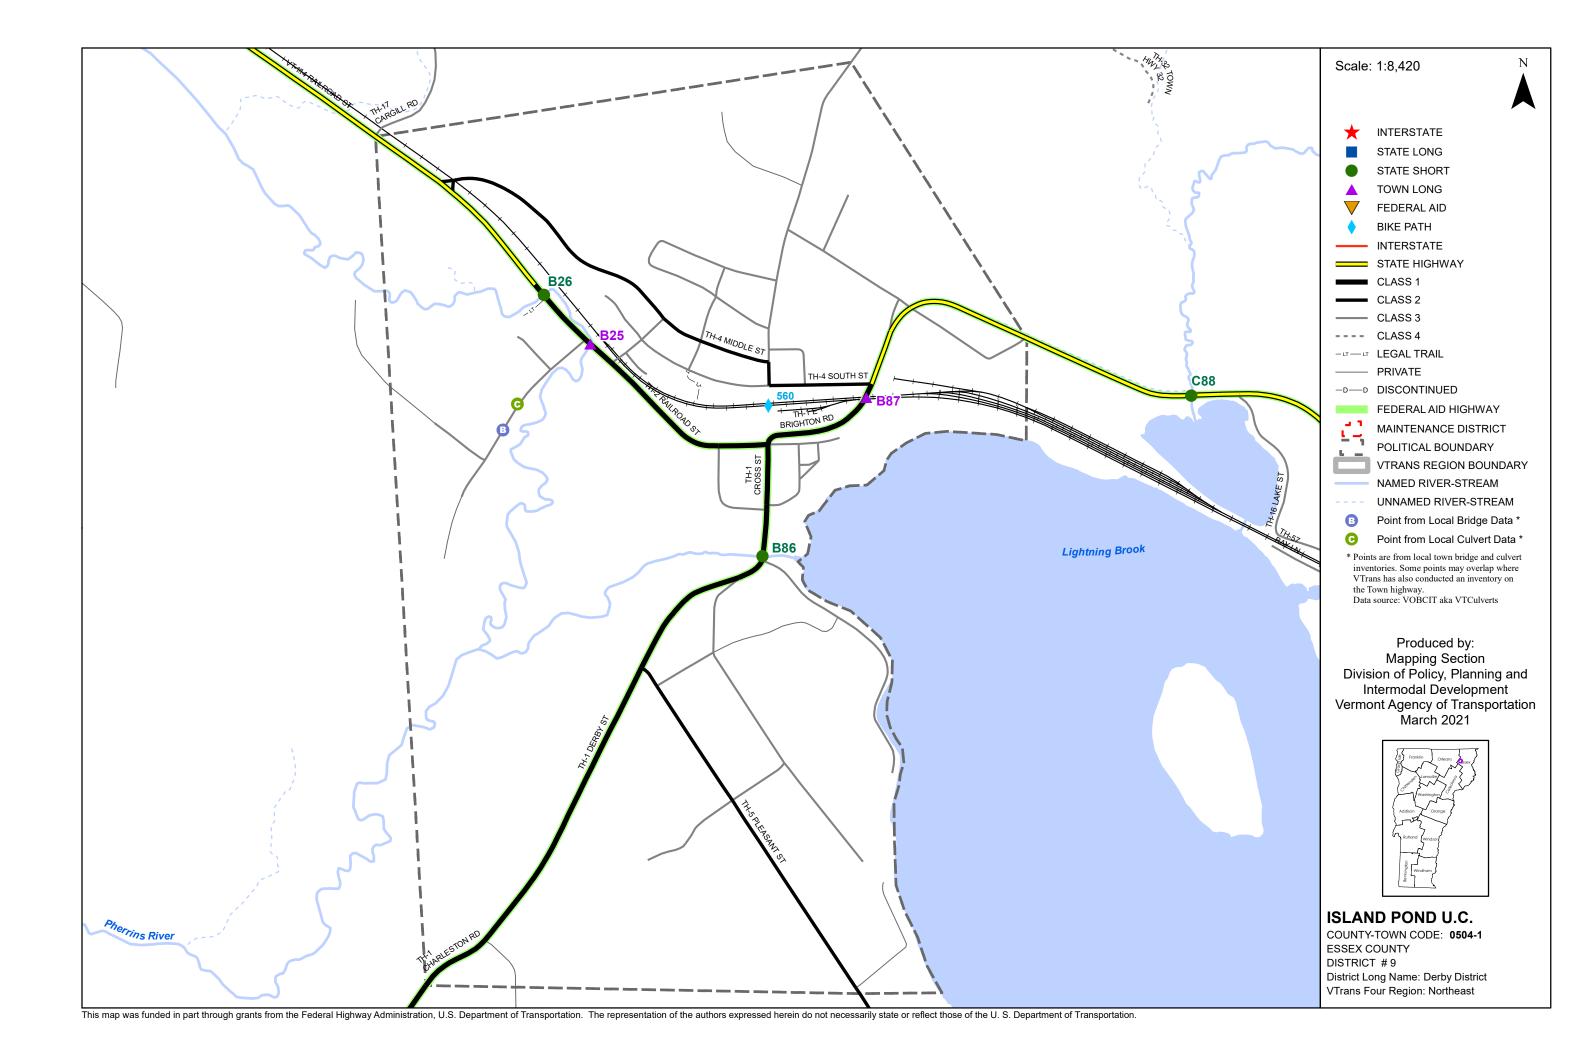

## Bridge and Culvert Inspection Map Series

for structures on the National Bridge Inventory (NBI) System

## - Maintenance District 9 Derby District Northeast Region

This map was funded in part through grants from the Federal Highway Administration, U.S. Department of Transportation. The representation of the authors expressed herein do not necessarily state or reflect those of the U.S. Department of Transportation.