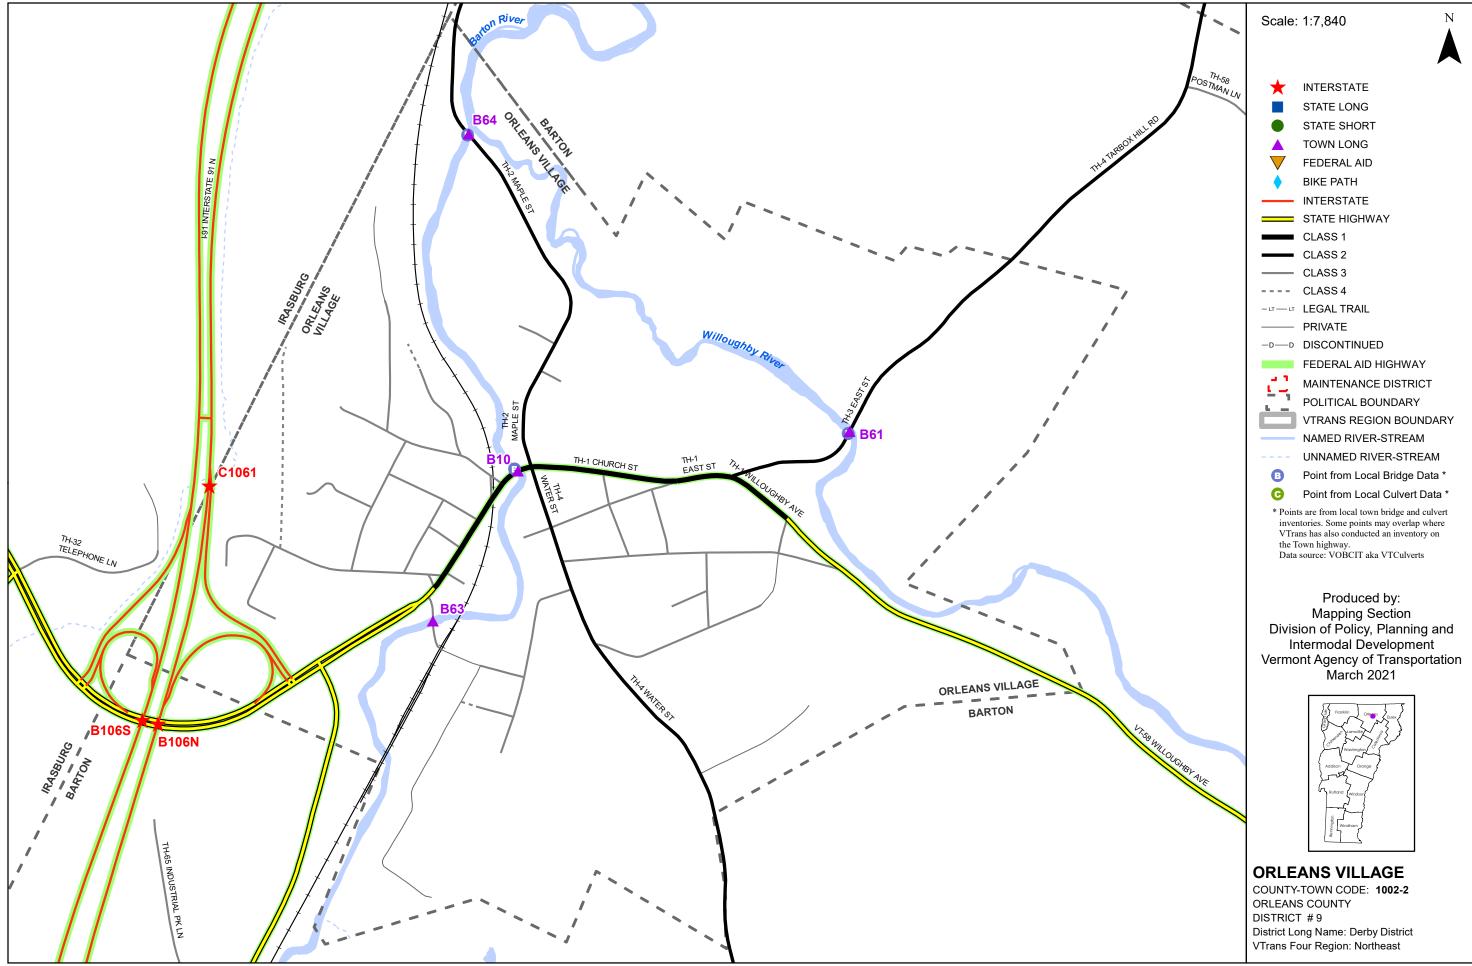

## Bridge and Culvert Inspection Map Series

for structures on the National Bridge Inventory (NBI) System

## - Maintenance District 9 Derby District Northeast Region

This map was funded in part through grants from the Federal Highway Administration, U.S. Department of Transportation. The representation of the authors expressed herein do not necessarily state or reflect those of the U.S. Department of Transportation.