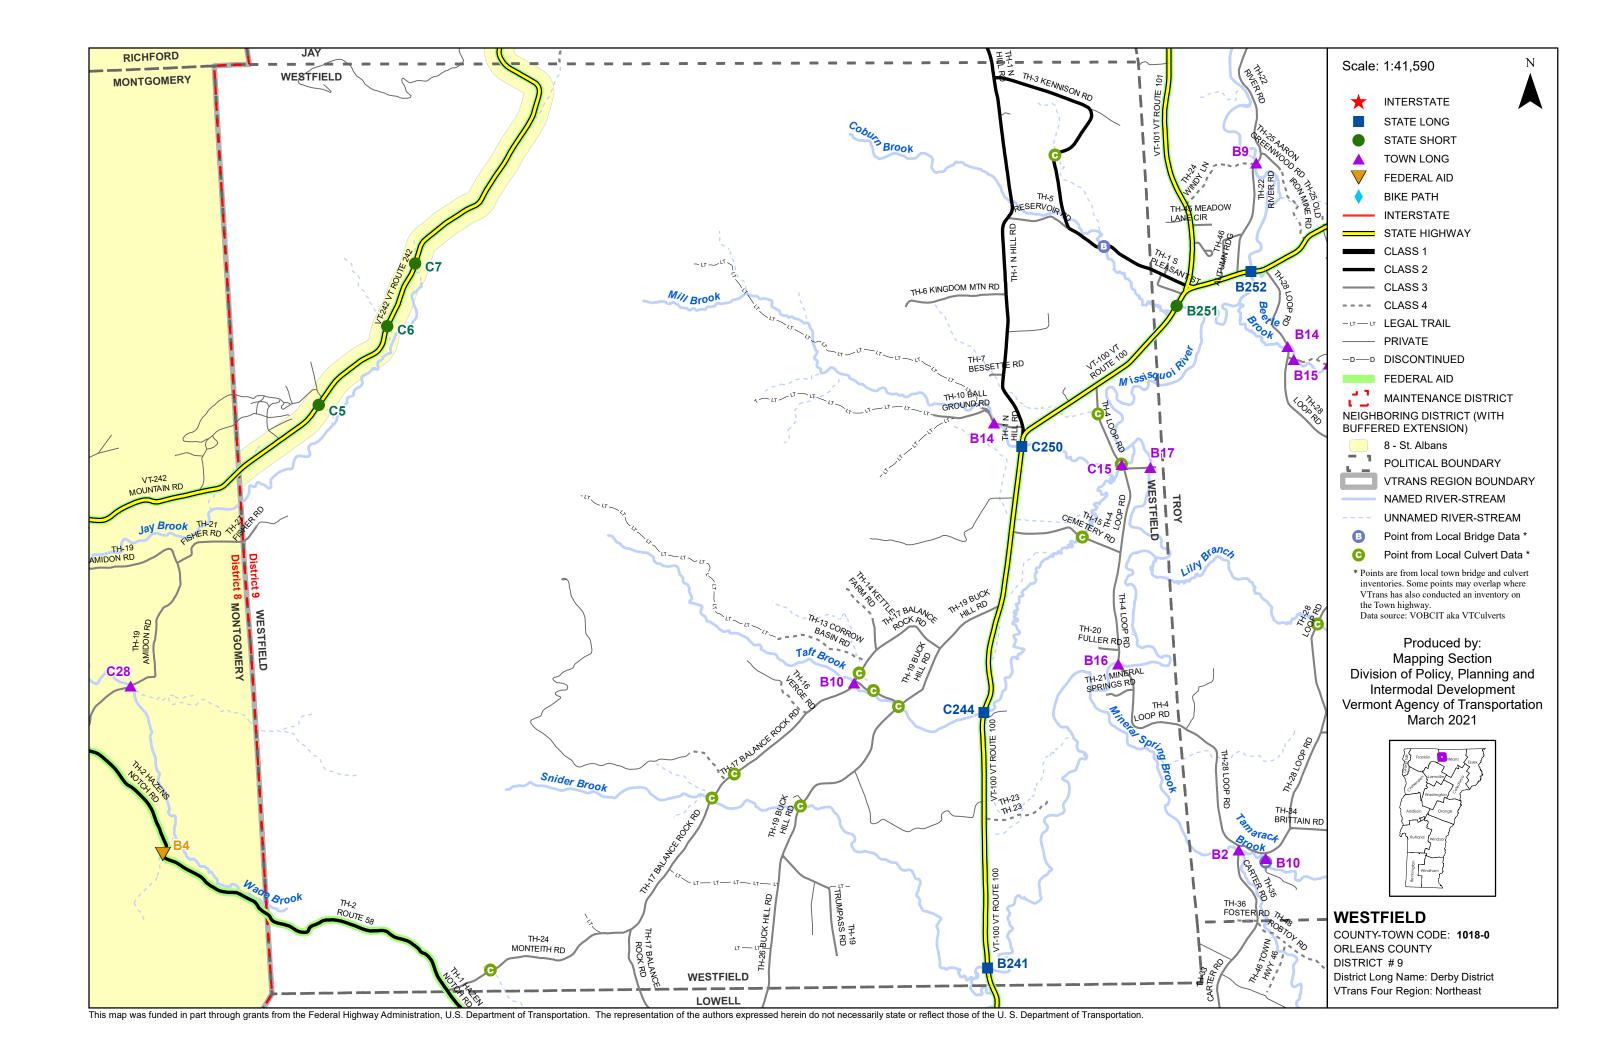

## Bridge and Culvert Inspection Map Series

for structures on the National Bridge Inventory (NBI) System

## - Maintenance District 9 Derby District Northeast Region

This map was funded in part through grants from the Federal Highway Administration, U.S. Department of Transportation. The representation of the authors expressed herein do not necessarily state or reflect those of the U.S. Department of Transportation.