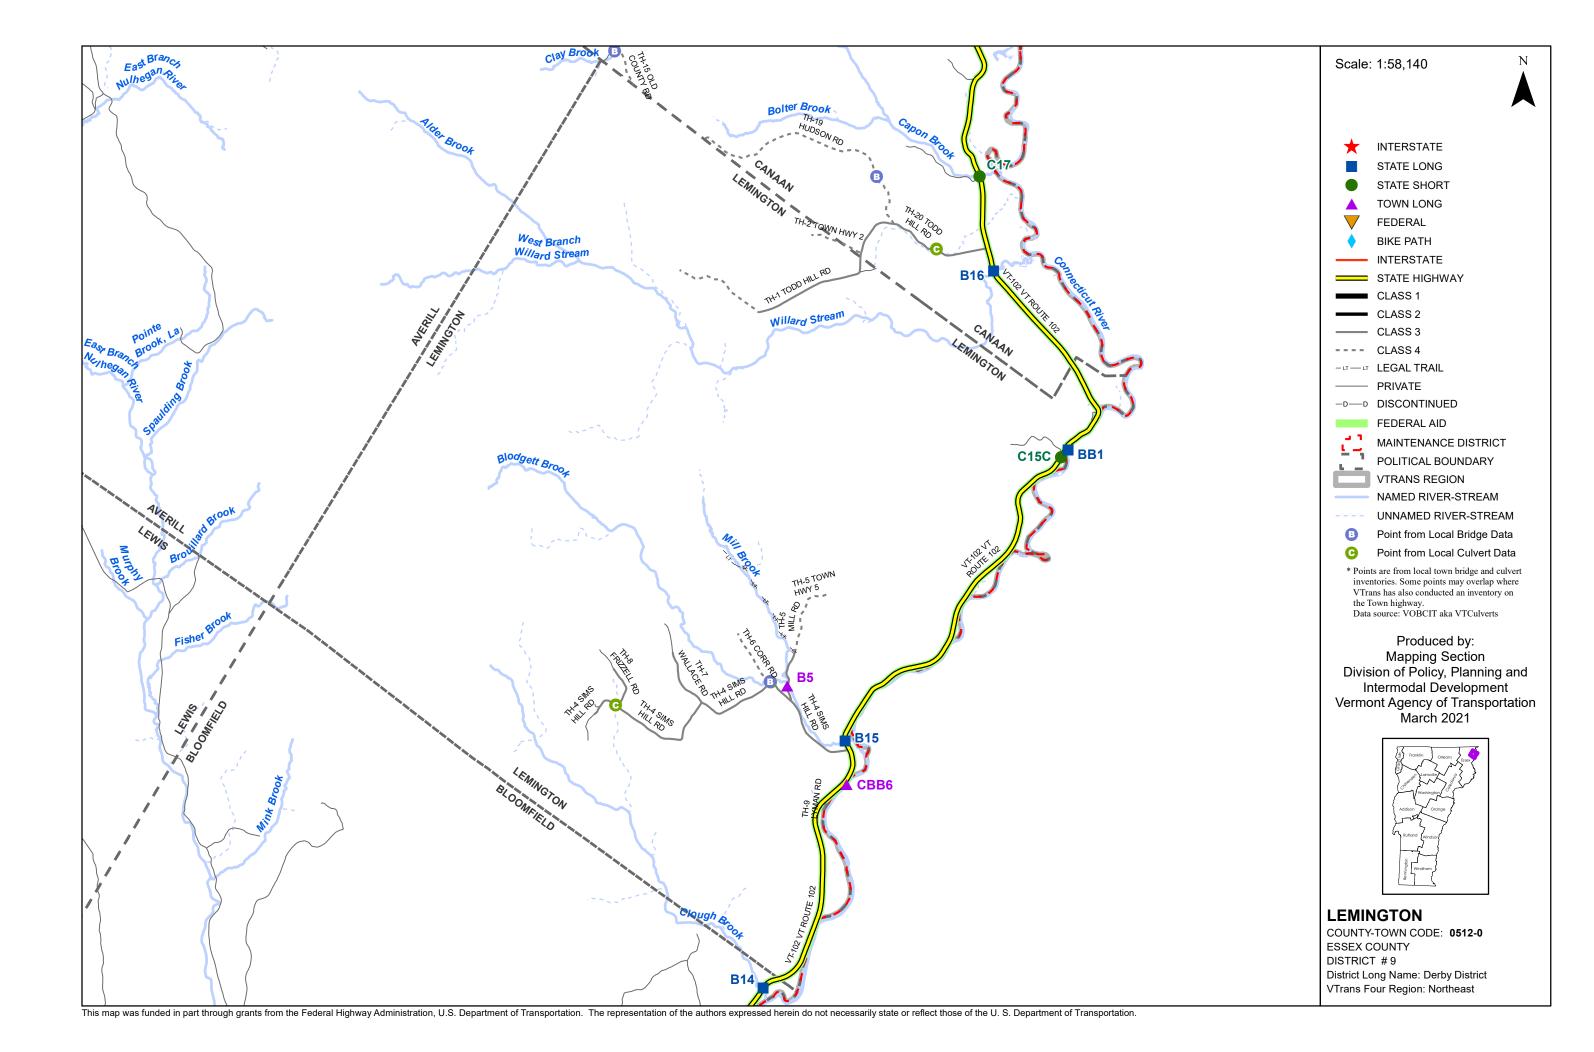

## Bridge and Culvert Inspection Map Series

for structures on the National Bridge Inventory (NBI) System

## - Maintenance District 9 Derby District Northeast Region

This map was funded in part through grants from the Federal Highway Administration, U.S. Department of Transportation. The representation of the authors expressed herein do not necessarily state or reflect those of the U.S. Department of Transportation.