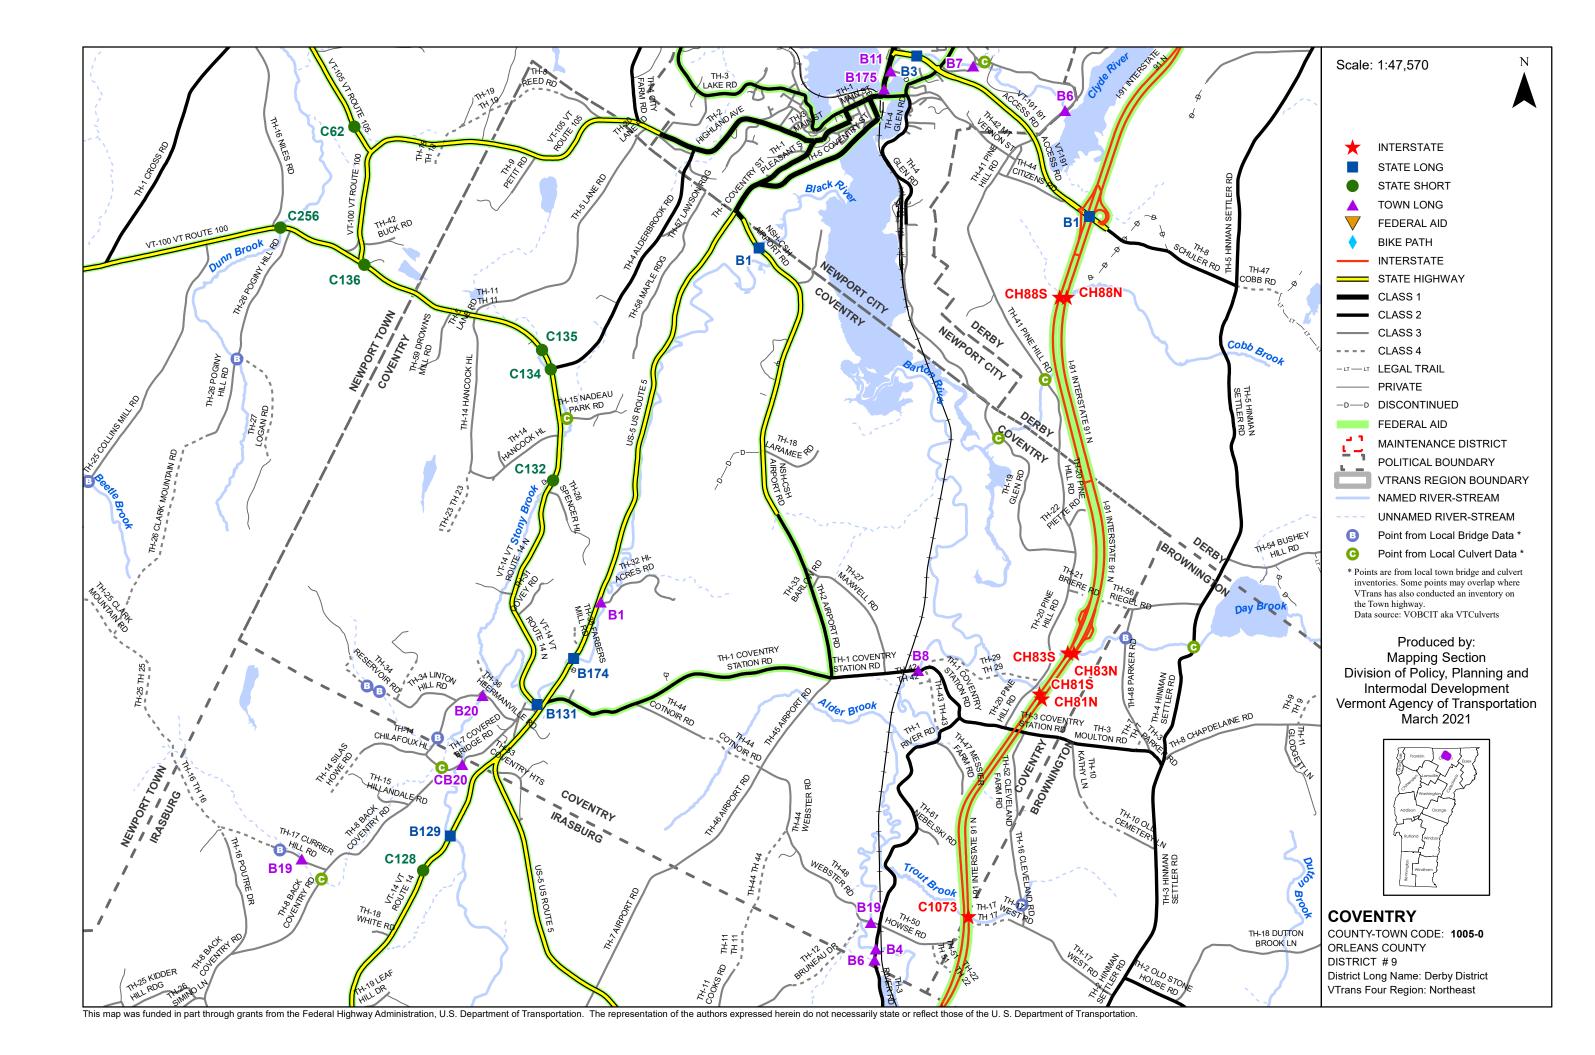

## Bridge and Culvert Inspection Map Series

for structures on the National Bridge Inventory (NBI) System

## - Maintenance District 9 Derby District Northeast Region

This map was funded in part through grants from the Federal Highway Administration, U.S. Department of Transportation. The representation of the authors expressed herein do not necessarily state or reflect those of the U.S. Department of Transportation.

This map was funded in part through grants from the Federal Highway Administration, U.S. Department of Transportation. The representation of the authors expressed herein do not necessarily state or reflect those of the U.S. Department of Transportation.