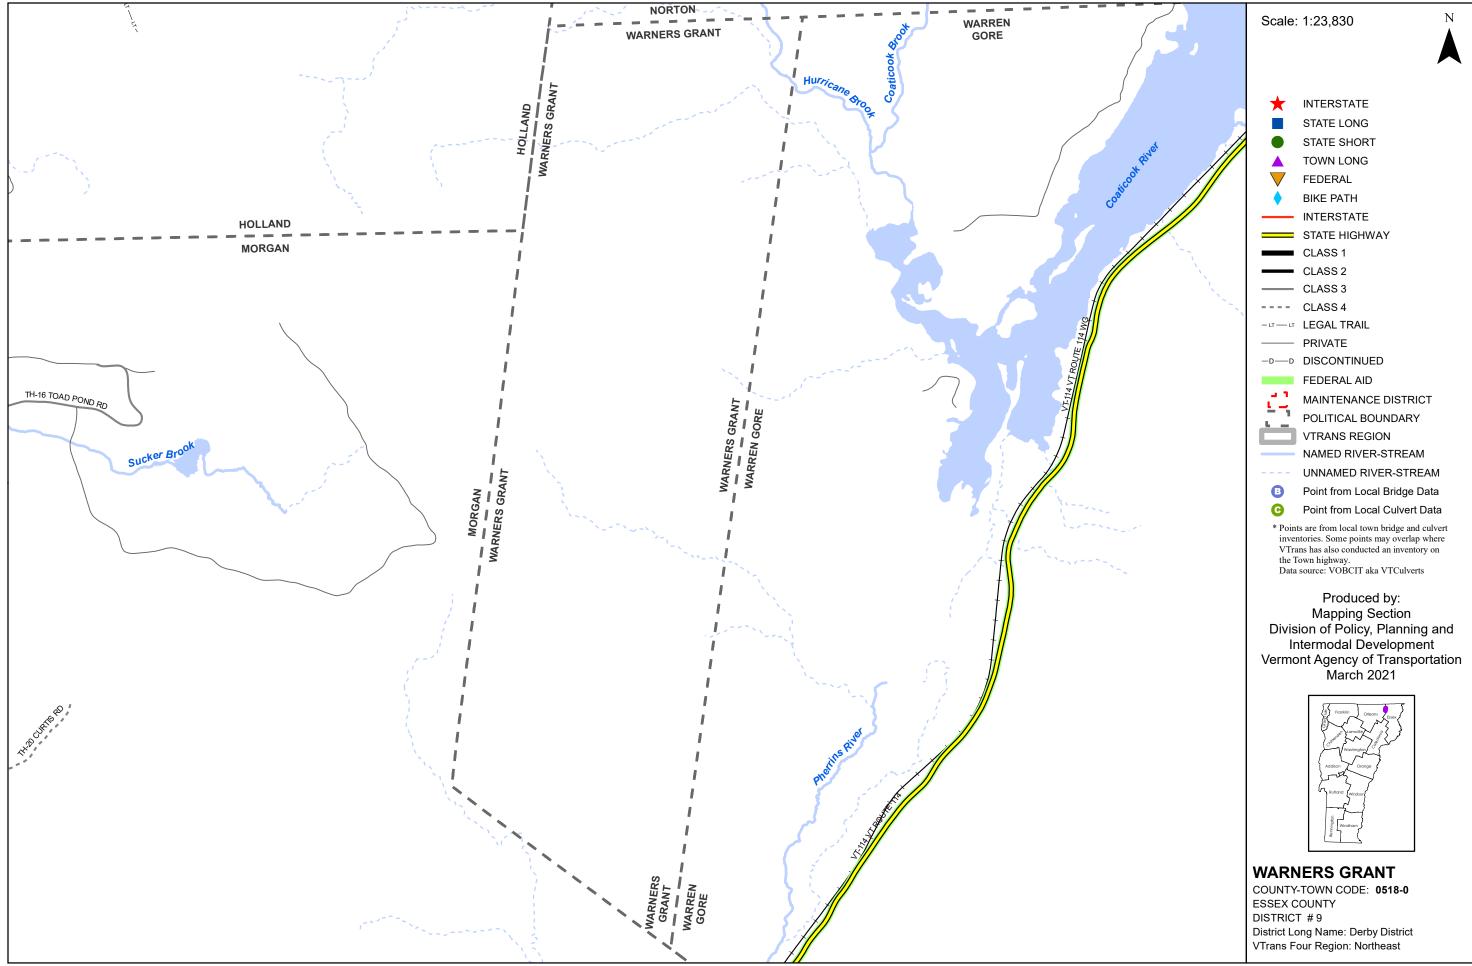

## Bridge and Culvert Inspection Map Series

for structures on the National Bridge Inventory (NBI) System

## - Maintenance District 9 Derby District Northeast Region

This map was funded in part through grants from the Federal Highway Administration, U.S. Department of Transportation. The representation of the authors expressed herein do not necessarily state or reflect those of the U.S. Department of Transportation.