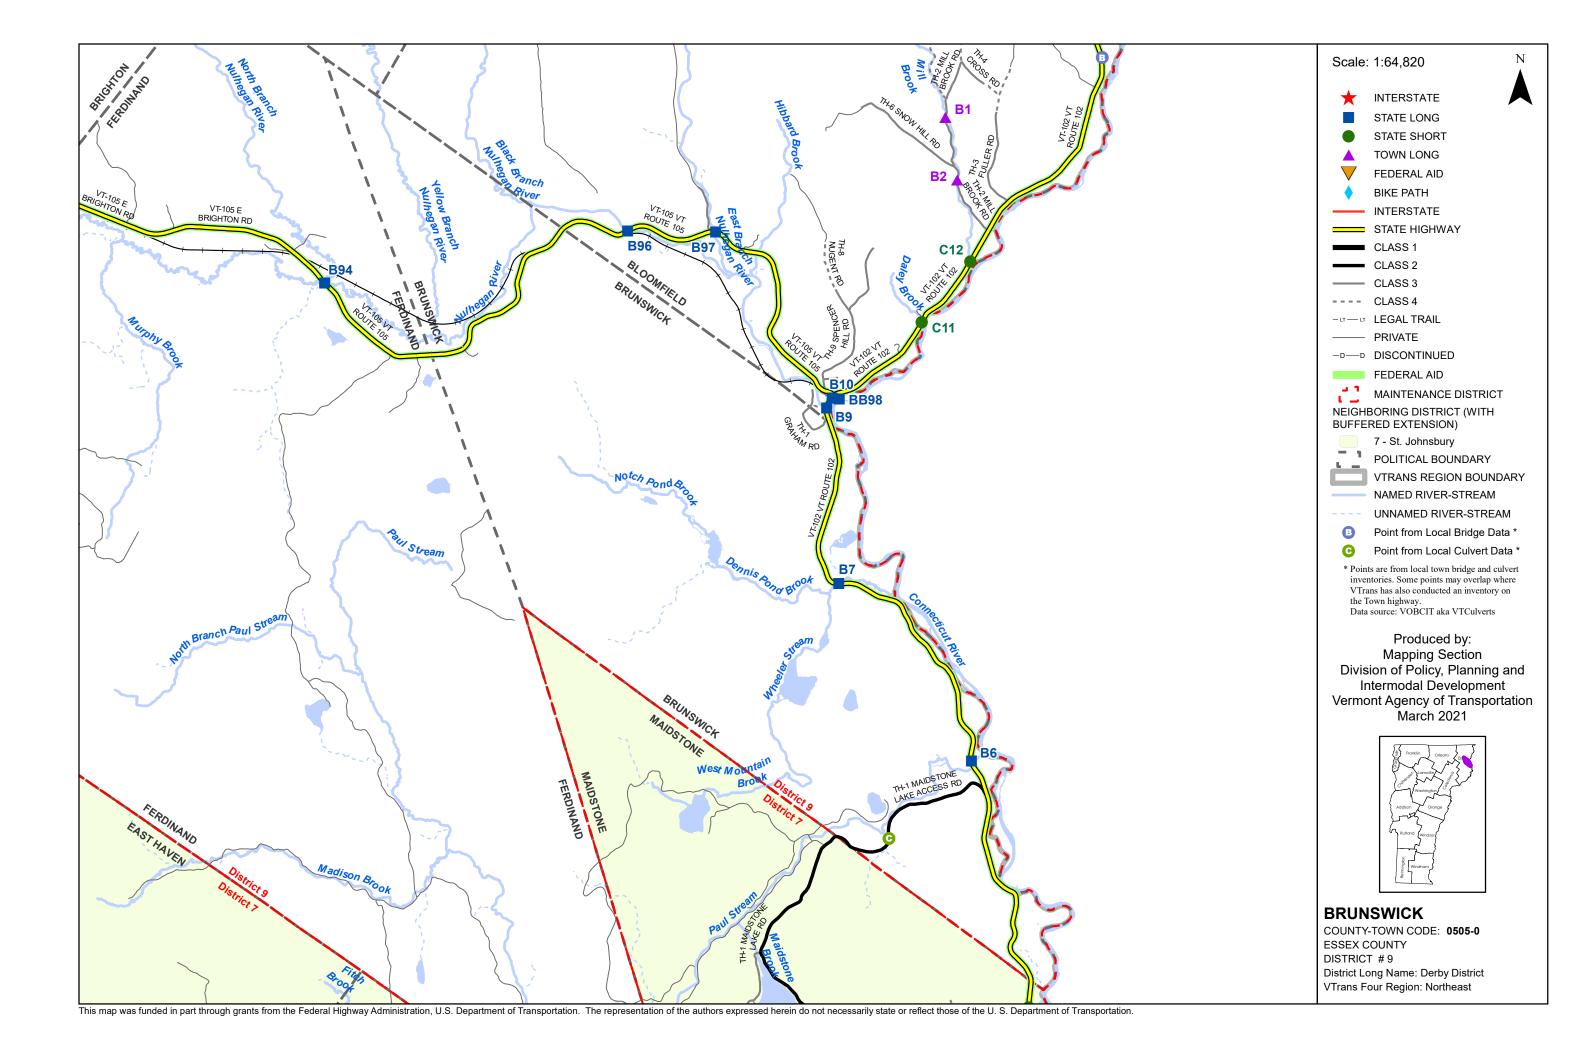

## Bridge and Culvert Inspection Map Series

for structures on the National Bridge Inventory (NBI) System

## - Maintenance District 9 Derby District Northeast Region

This map was funded in part through grants from the Federal Highway Administration, U.S. Department of Transportation. The representation of the authors expressed herein do not necessarily state or reflect those of the U.S. Department of Transportation.