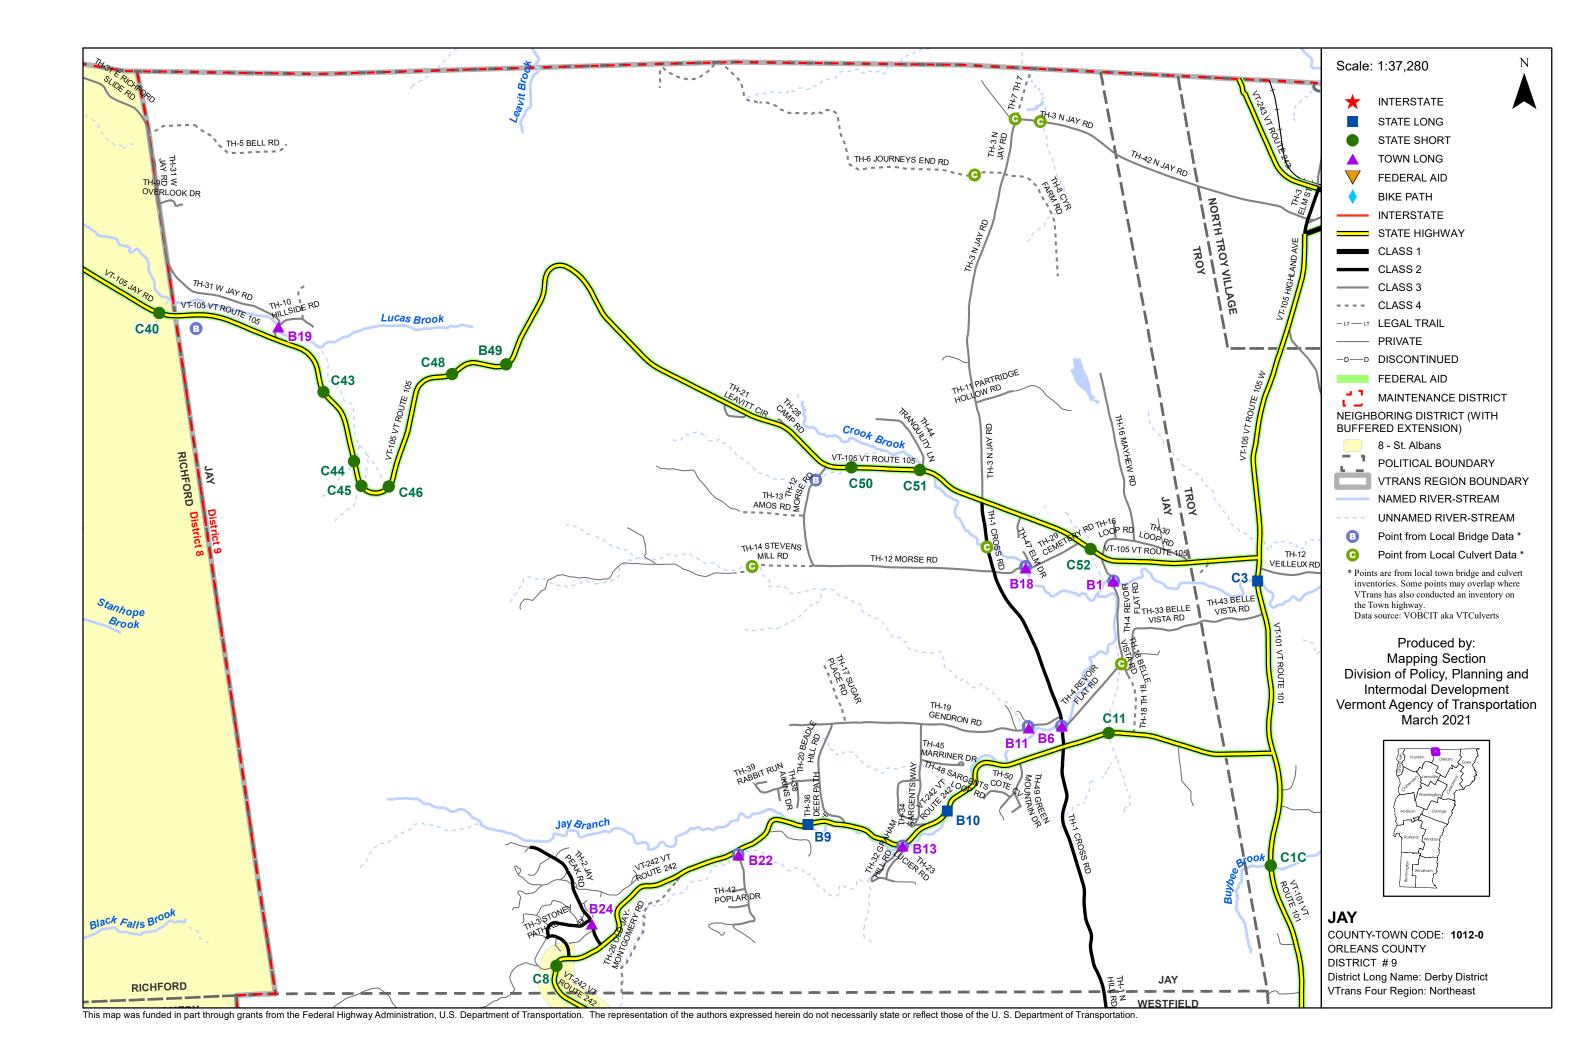

## Bridge and Culvert Inspection Map Series

for structures on the National Bridge Inventory (NBI) System

## - Maintenance District 9 Derby District Northeast Region

This map was funded in part through grants from the Federal Highway Administration, U.S. Department of Transportation. The representation of the authors expressed herein do not necessarily state or reflect those of the U.S. Department of Transportation.