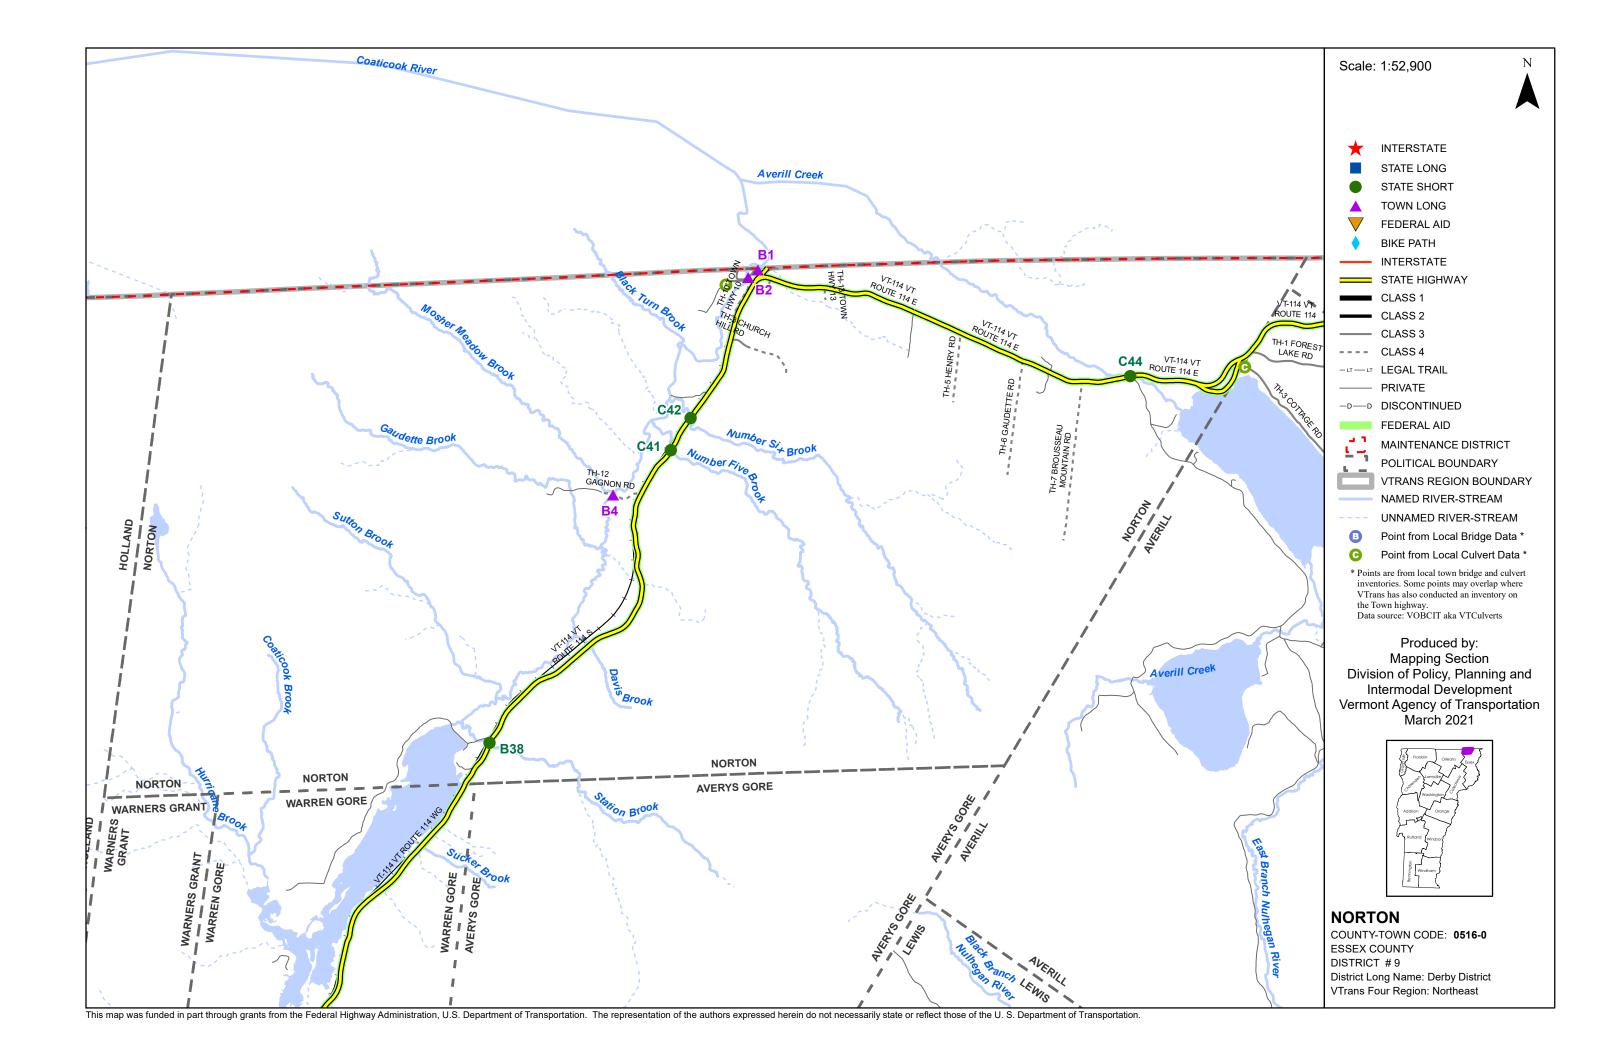

## Bridge and Culvert Inspection Map Series

for structures on the National Bridge Inventory (NBI) System

## - Maintenance District 9 Derby District Northeast Region

This map was funded in part through grants from the Federal Highway Administration, U.S. Department of Transportation. The representation of the authors expressed herein do not necessarily state or reflect those of the U.S. Department of Transportation.