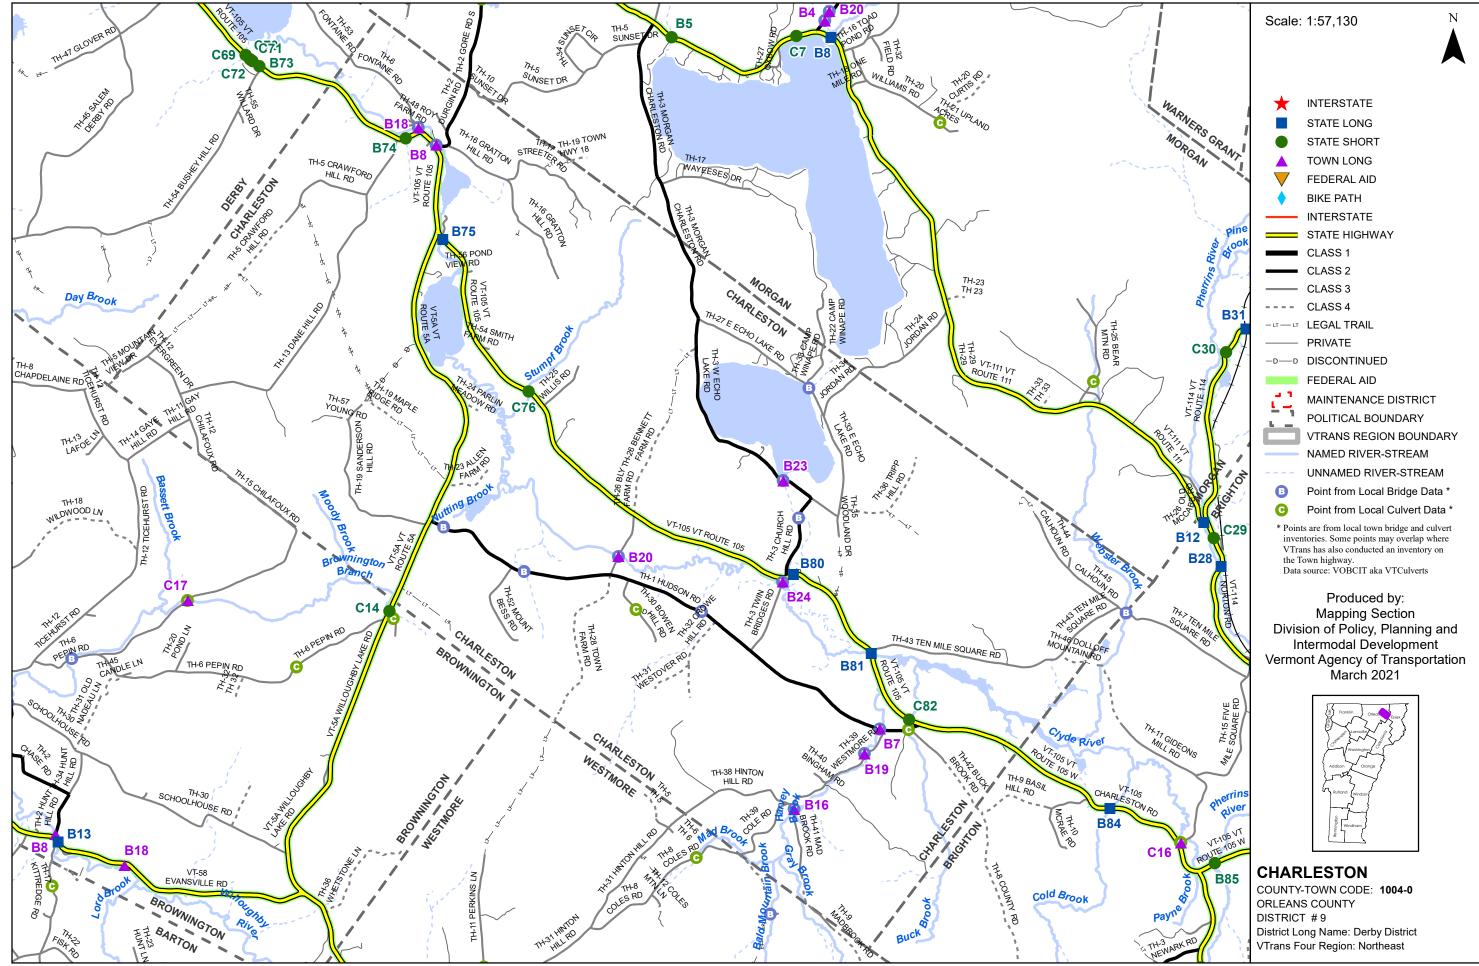

## Bridge and Culvert Inspection Map Series

for structures on the National Bridge Inventory (NBI) System

## - Maintenance District 9 Derby District Northeast Region

This map was funded in part through grants from the Federal Highway Administration, U.S. Department of Transportation. The representation of the authors expressed herein do not necessarily state or reflect those of the U.S. Department of Transportation.