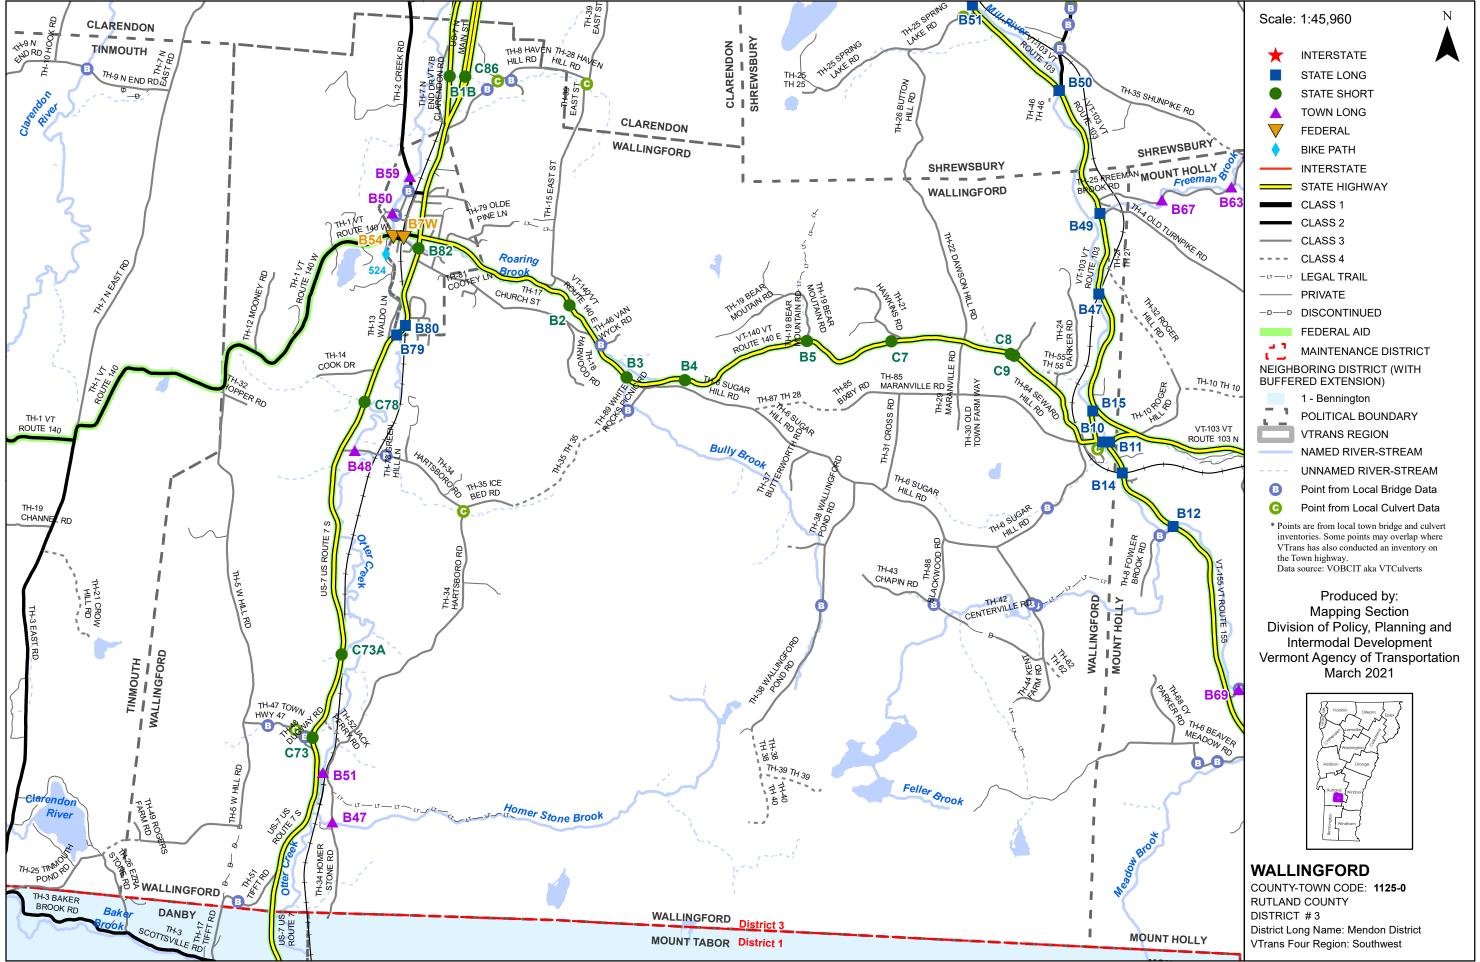

## Bridge and Culvert Inspection Map Series

for structures on the National Bridge Inventory (NBI) System

## - Maintenance District 3 - Mendon District Southwest Region

This map was funded in part through grants from the Federal Highway Administration, U.S. Department of Transportation. The representation of the authors expressed herein do not necessarily state or reflect those of the U.S. Department of Transportation.