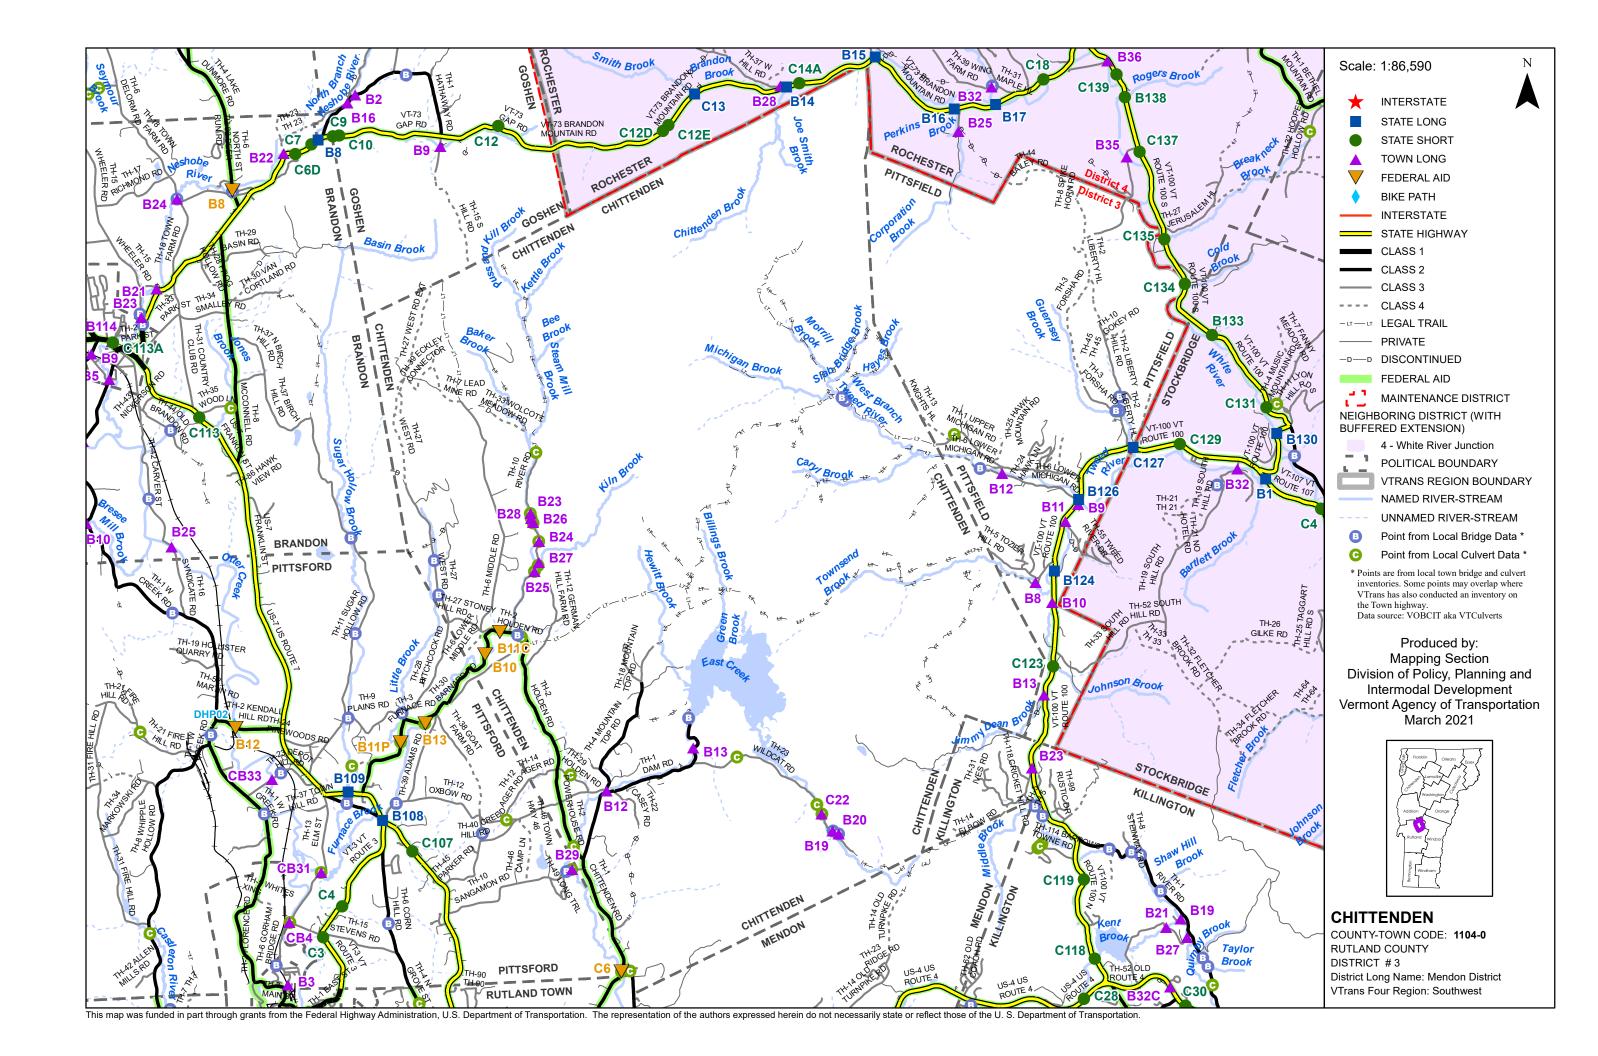

## Bridge and Culvert Inspection Map Series

for structures on the National Bridge Inventory (NBI) System

## - Maintenance District 3 - Mendon District Southwest Region

This map was funded in part through grants from the Federal Highway Administration, U.S. Department of Transportation. The representation of the authors expressed herein do not necessarily state or reflect those of the U.S. Department of Transportation.

This map was funded in part through grants from the Federal Highway Administration, U.S. Department of Transportation. The representation of the authors expressed herein do not necessarily state or reflect those of the U.S. Department of Transportation.