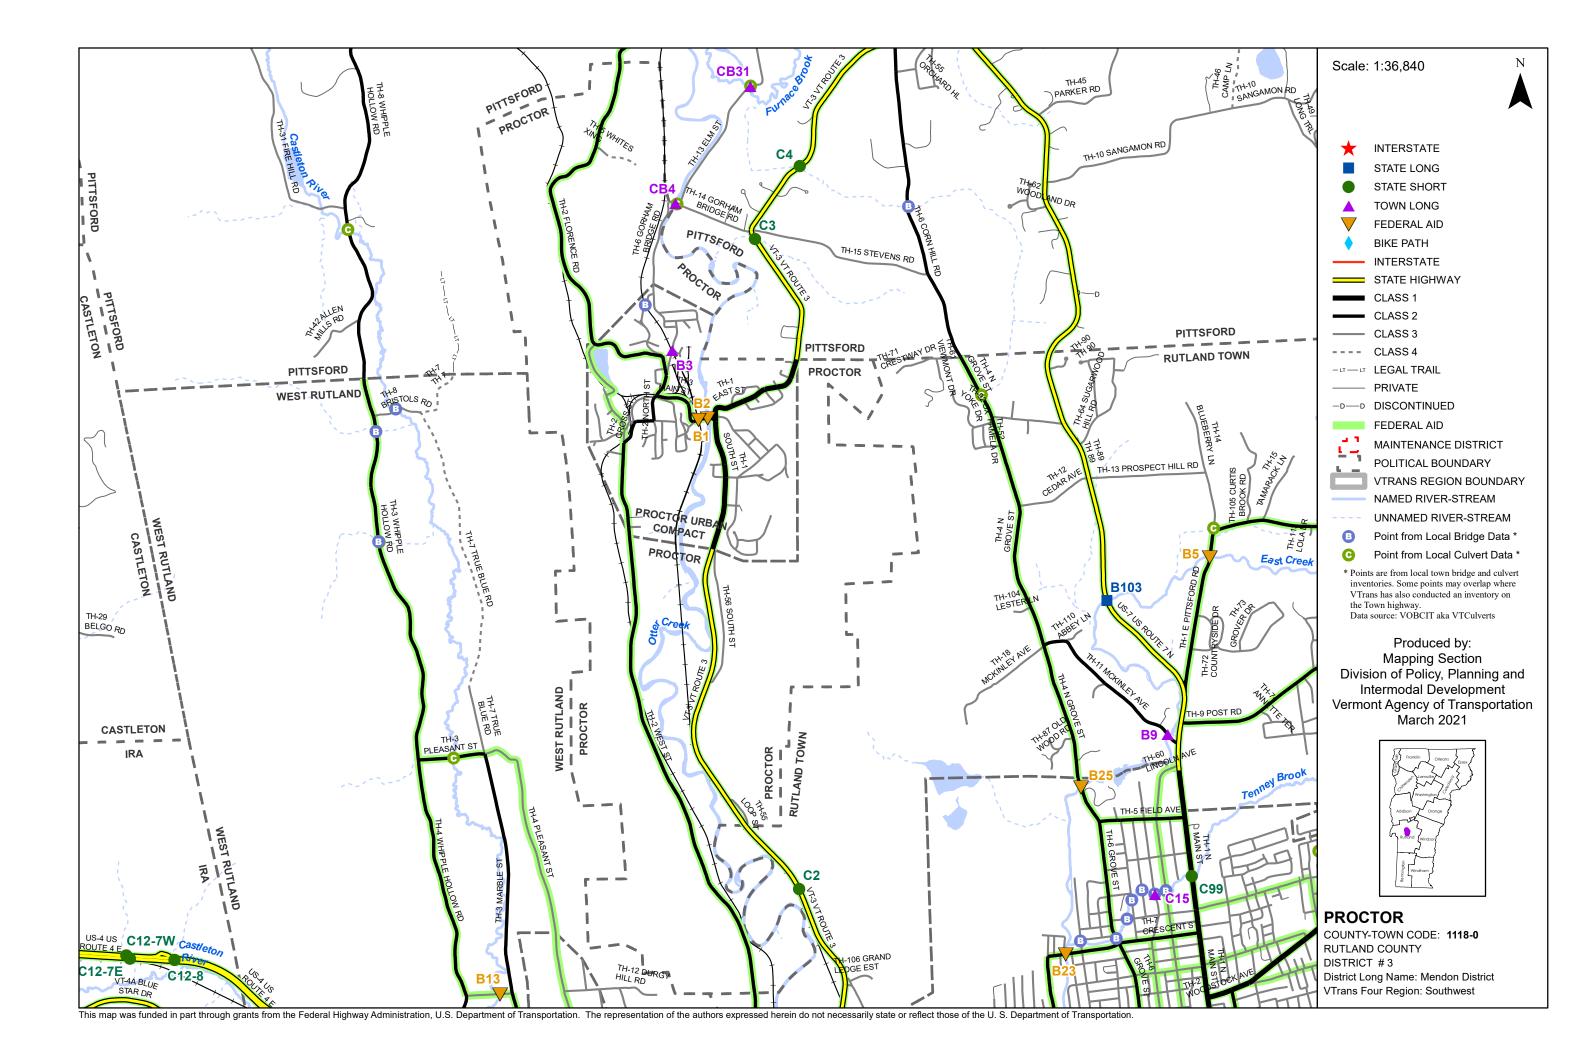

## Bridge and Culvert Inspection Map Series

for structures on the National Bridge Inventory (NBI) System

## - Maintenance District 3 - Mendon District Southwest Region

This map was funded in part through grants from the Federal Highway Administration, U.S. Department of Transportation. The representation of the authors expressed herein do not necessarily state or reflect those of the U.S. Department of Transportation.

This map was funded in part through grants from the Federal Highway Administration, U.S. Department of Transportation. The representation of the authors expressed herein do not necessarily state or reflect those of the U.S. Department of Transportation.