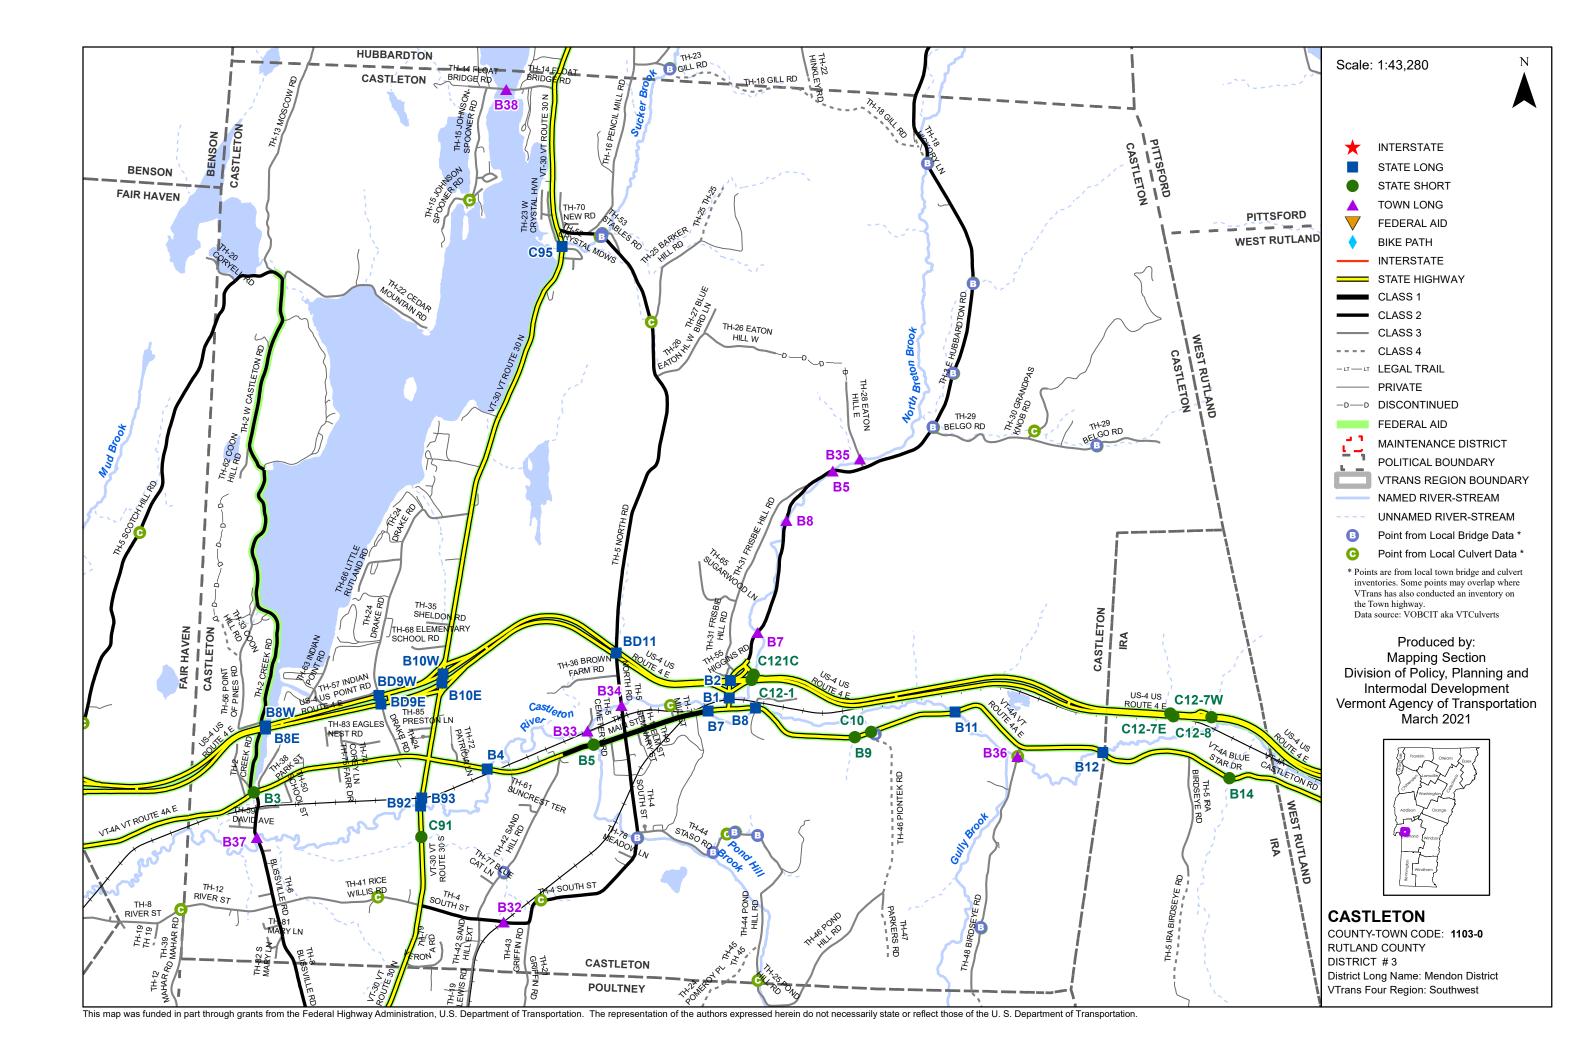

## Bridge and Culvert Inspection Map Series

for structures on the National Bridge Inventory (NBI) System

## - Maintenance District 3 - Mendon District Southwest Region

This map was funded in part through grants from the Federal Highway Administration, U.S. Department of Transportation. The representation of the authors expressed herein do not necessarily state or reflect those of the U.S. Department of Transportation.

This map was funded in part through grants from the Federal Highway Administration, U.S. Department of Transportation. The representation of the authors expressed herein do not necessarily state or reflect those of the U.S. Department of Transportation.