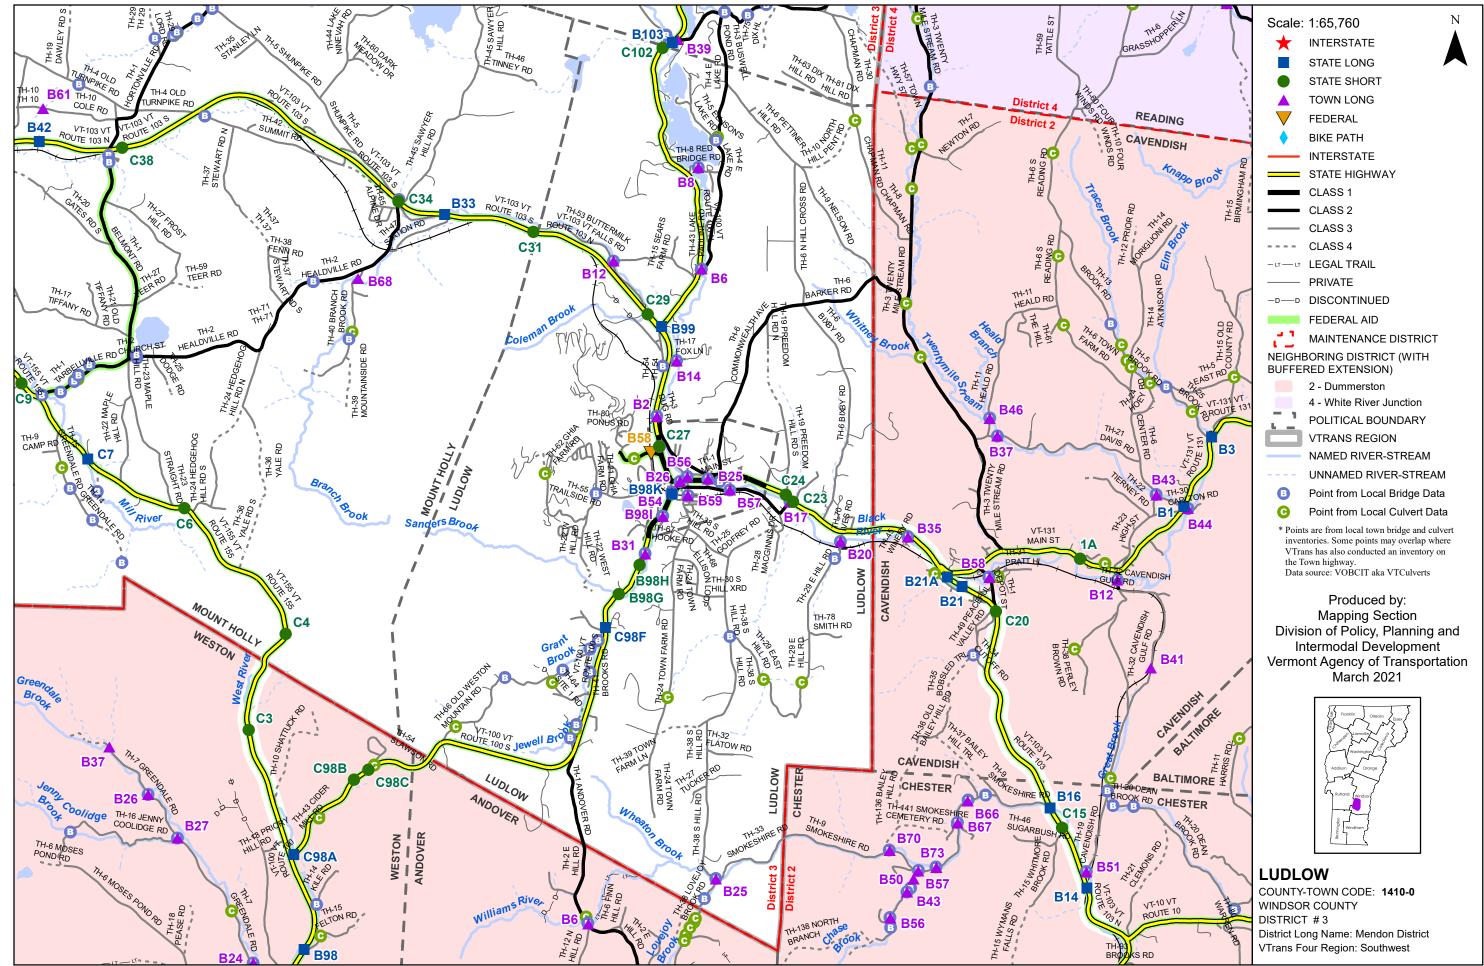

## - Maintenance District 3 - Mendon District Southwest Region

This map was funded in part through grants from the Federal Highway Administration, U.S. Department of Transportation. The representation of the authors expressed herein do not necessarily state or reflect those of the U.S. Department of Transportation.