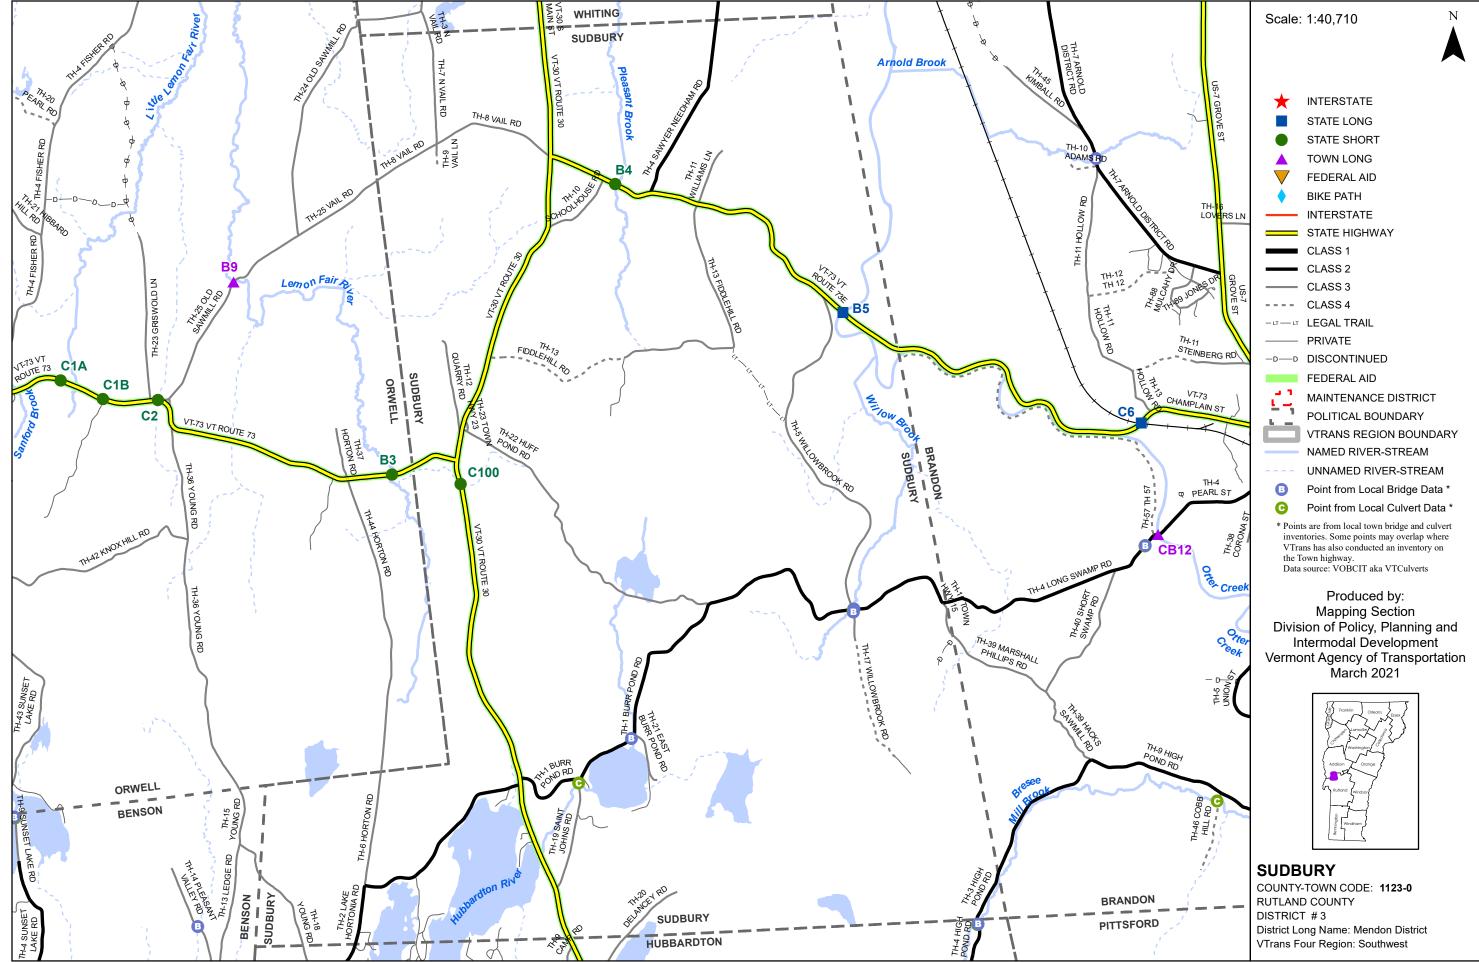

## Bridge and Culvert Inspection Map Series

for structures on the National Bridge Inventory (NBI) System

## - Maintenance District 3 - Mendon District Southwest Region

This map was funded in part through grants from the Federal Highway Administration, U.S. Department of Transportation. The representation of the authors expressed herein do not necessarily state or reflect those of the U.S. Department of Transportation.