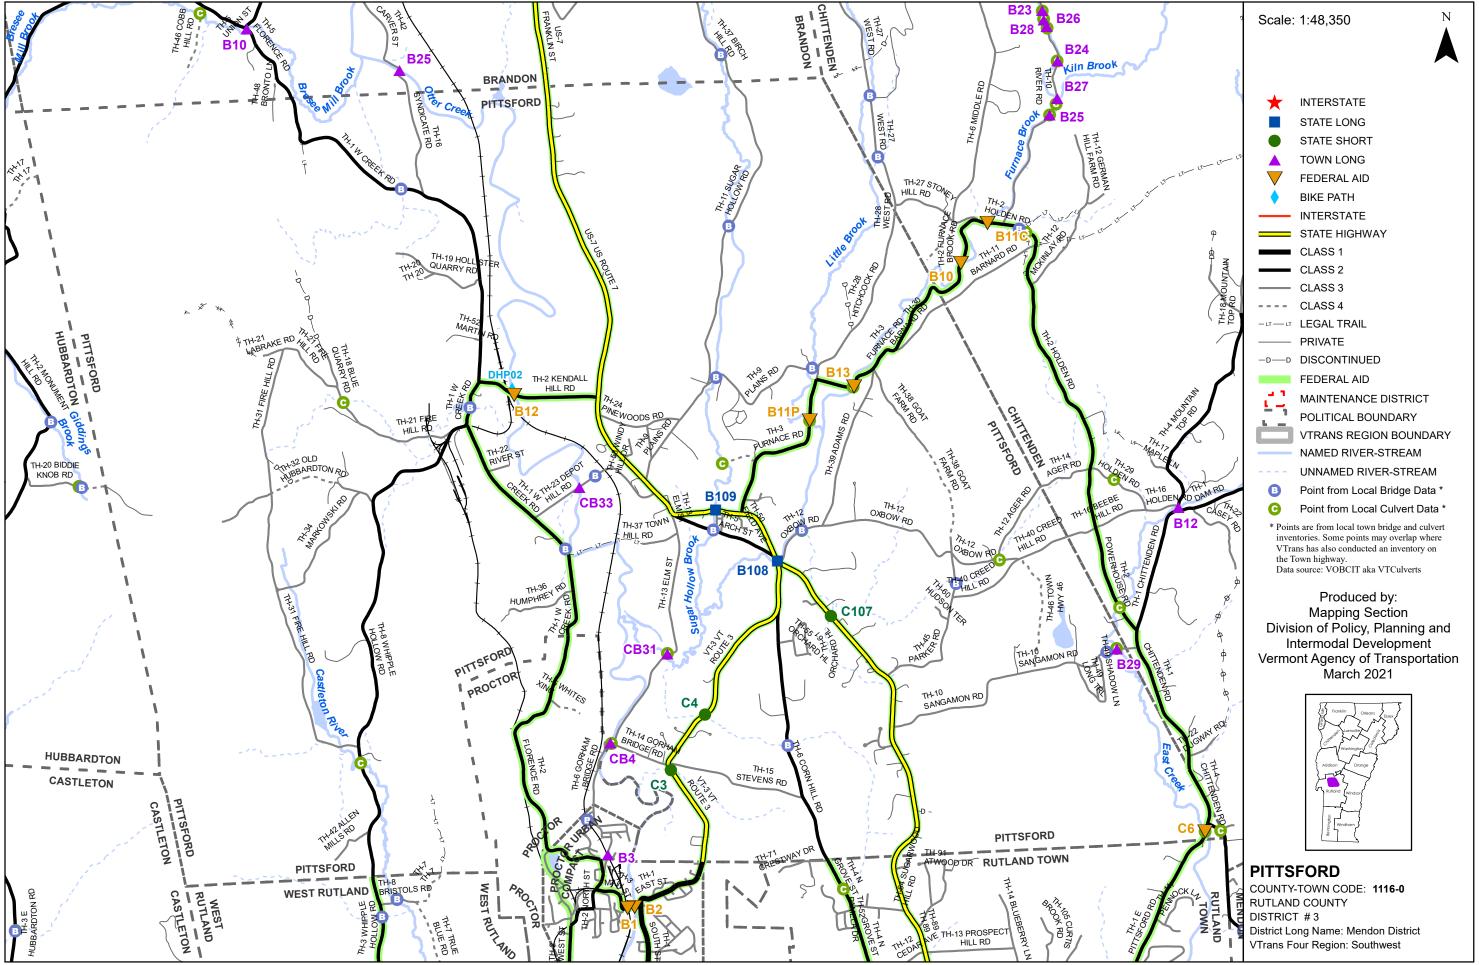

## Bridge and Culvert Inspection Map Series

for structures on the National Bridge Inventory (NBI) System