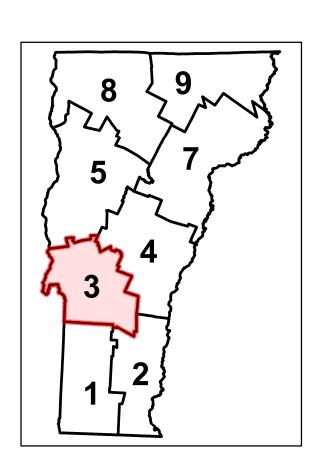

## - Maintenance District 3 - Mendon District Southwest Region

This map was funded in part through grants from the Federal Highway Administration, U.S. Department of Transportation. The representation of the authors expressed herein do not necessarily state or reflect those of the U.S. Department of Transportation.