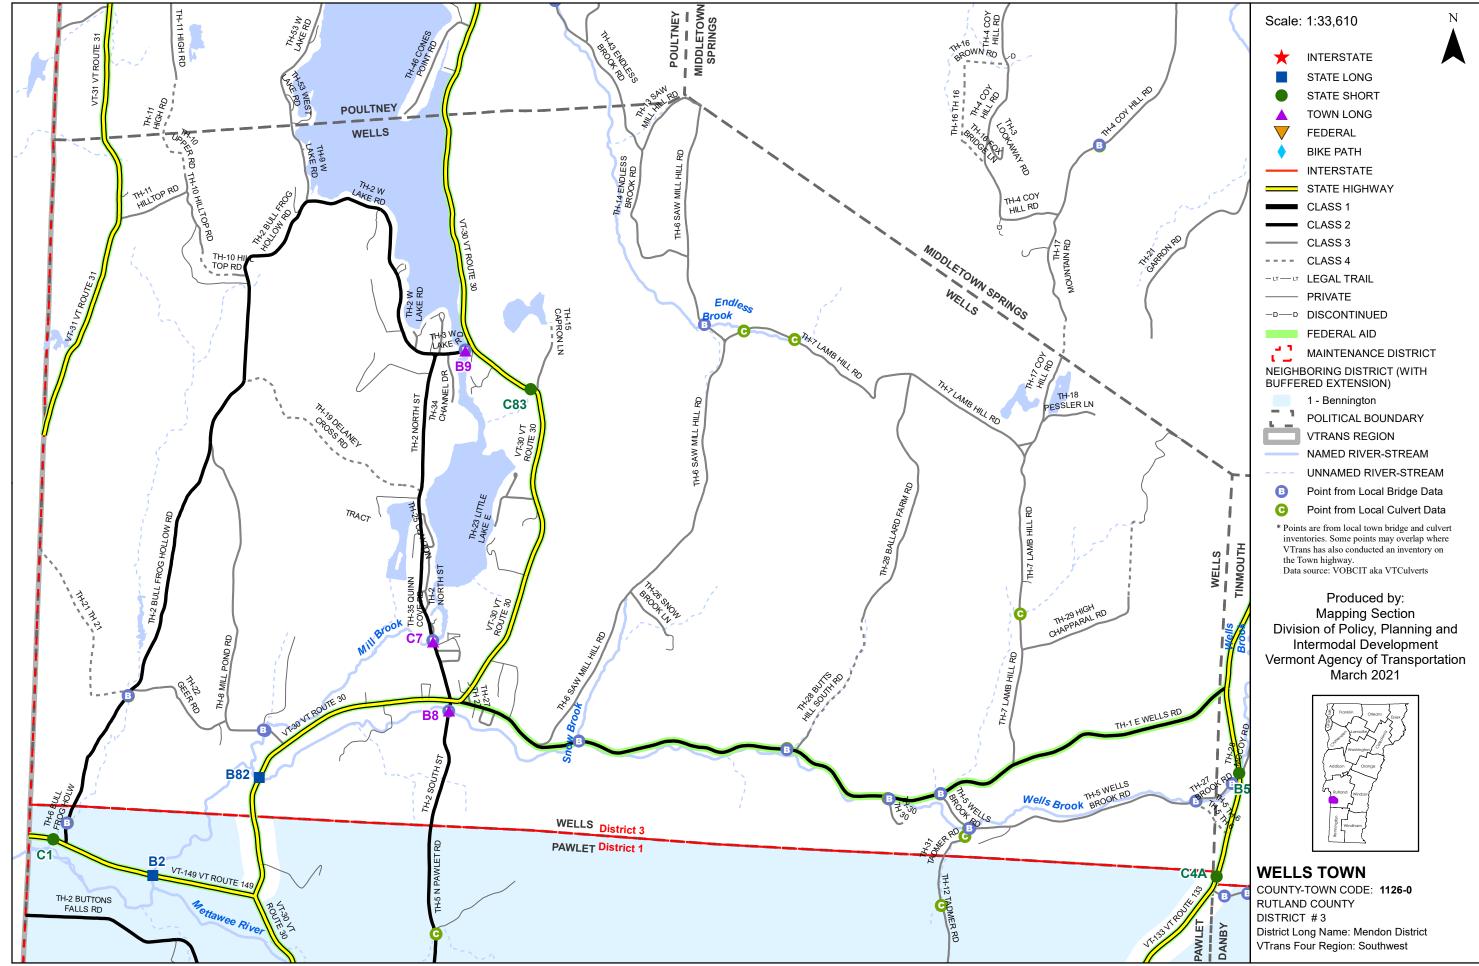

## Bridge and Culvert Inspection Map Series

for structures on the National Bridge Inventory (NBI) System

## - Maintenance District 3 - Mendon District Southwest Region

This map was funded in part through grants from the Federal Highway Administration, U.S. Department of Transportation. The representation of the authors expressed herein do not necessarily state or reflect those of the U.S. Department of Transportation.