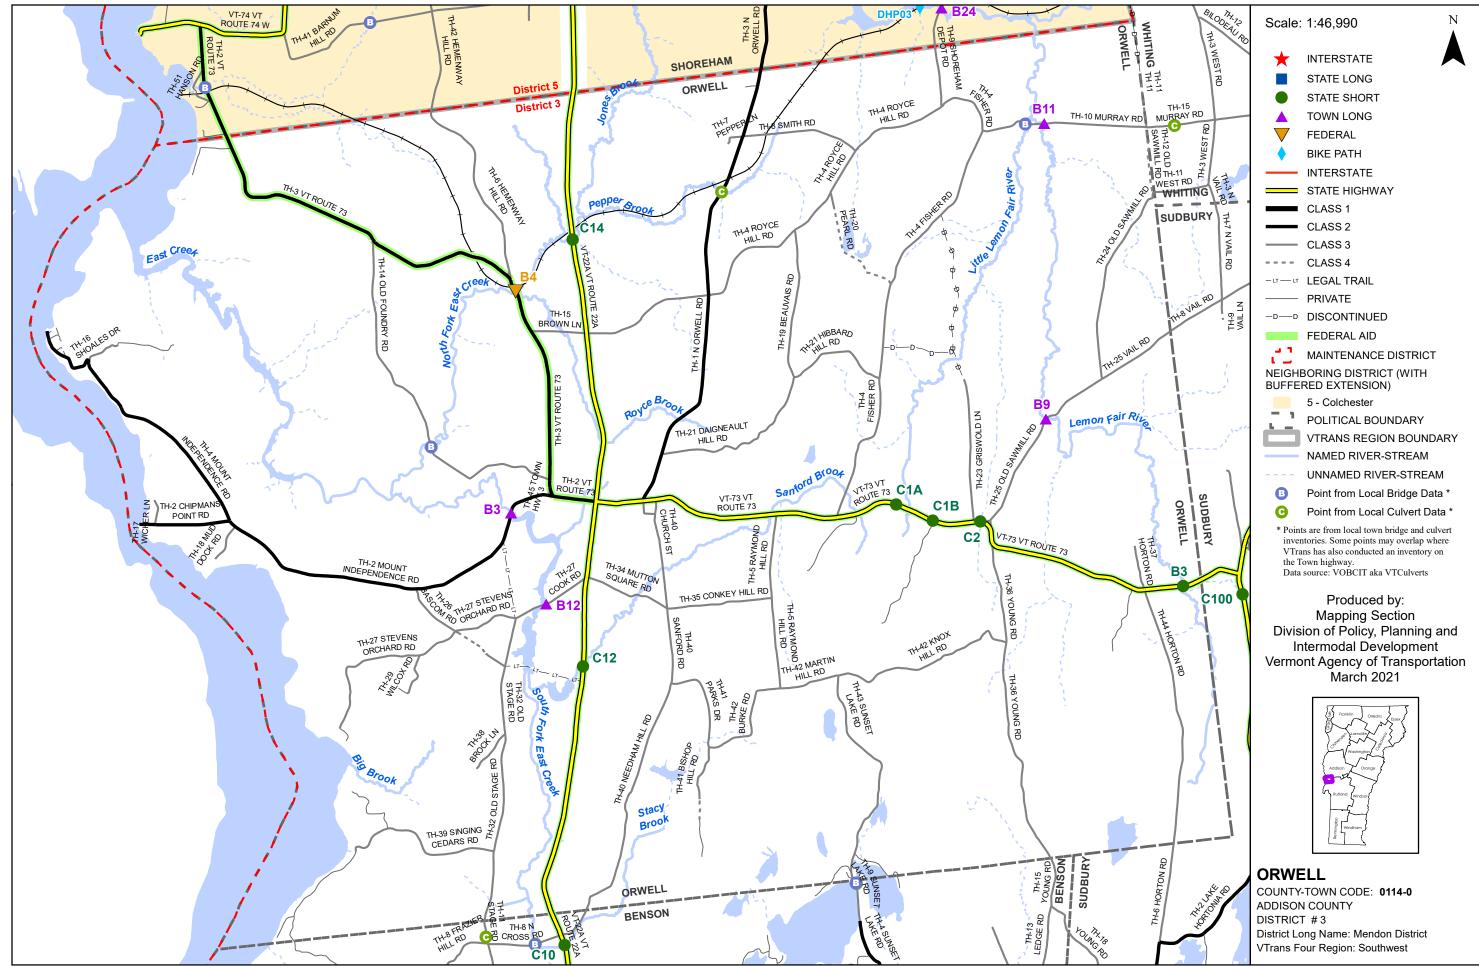

## Bridge and Culvert Inspection Map Series

for structures on the National Bridge Inventory (NBI) System

This map was funded in part through grants from the Federal Highway Administration, U.S. Department of Transportation. The representation of the authors expressed herein do not necessarily state or reflect those of the U.S. Department of Transportation.