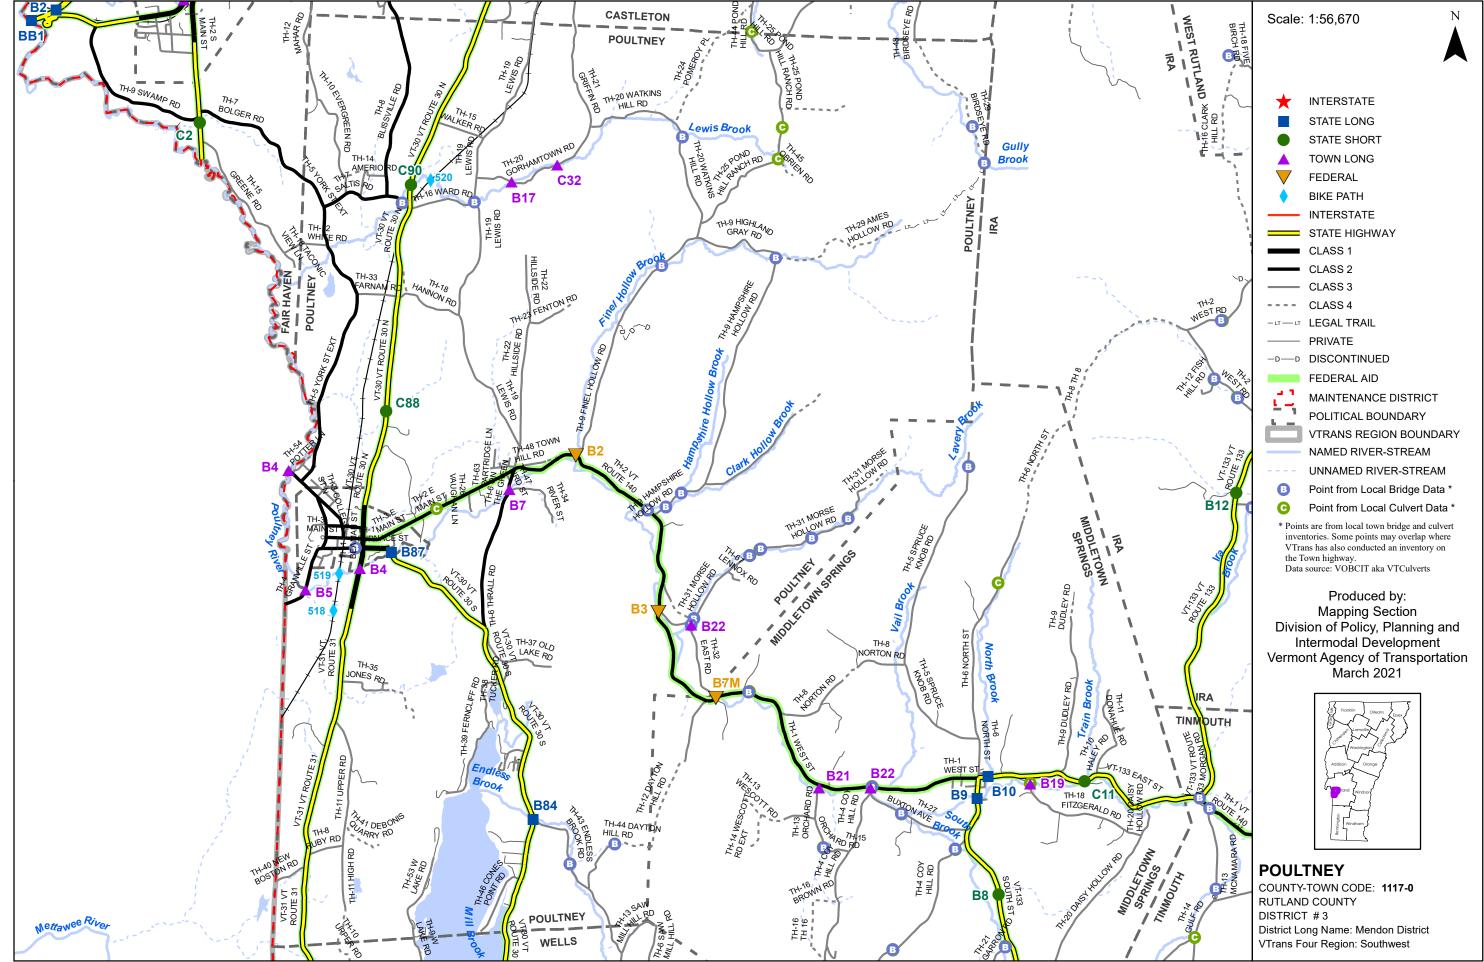

## Bridge and Culvert Inspection Map Series

for structures on the National Bridge Inventory (NBI) System

## - Maintenance District 3 - Mendon District Southwest Region

This map was funded in part through grants from the Federal Highway Administration, U.S. Department of Transportation. The representation of the authors expressed herein do not necessarily state or reflect those of the U.S. Department of Transportation.