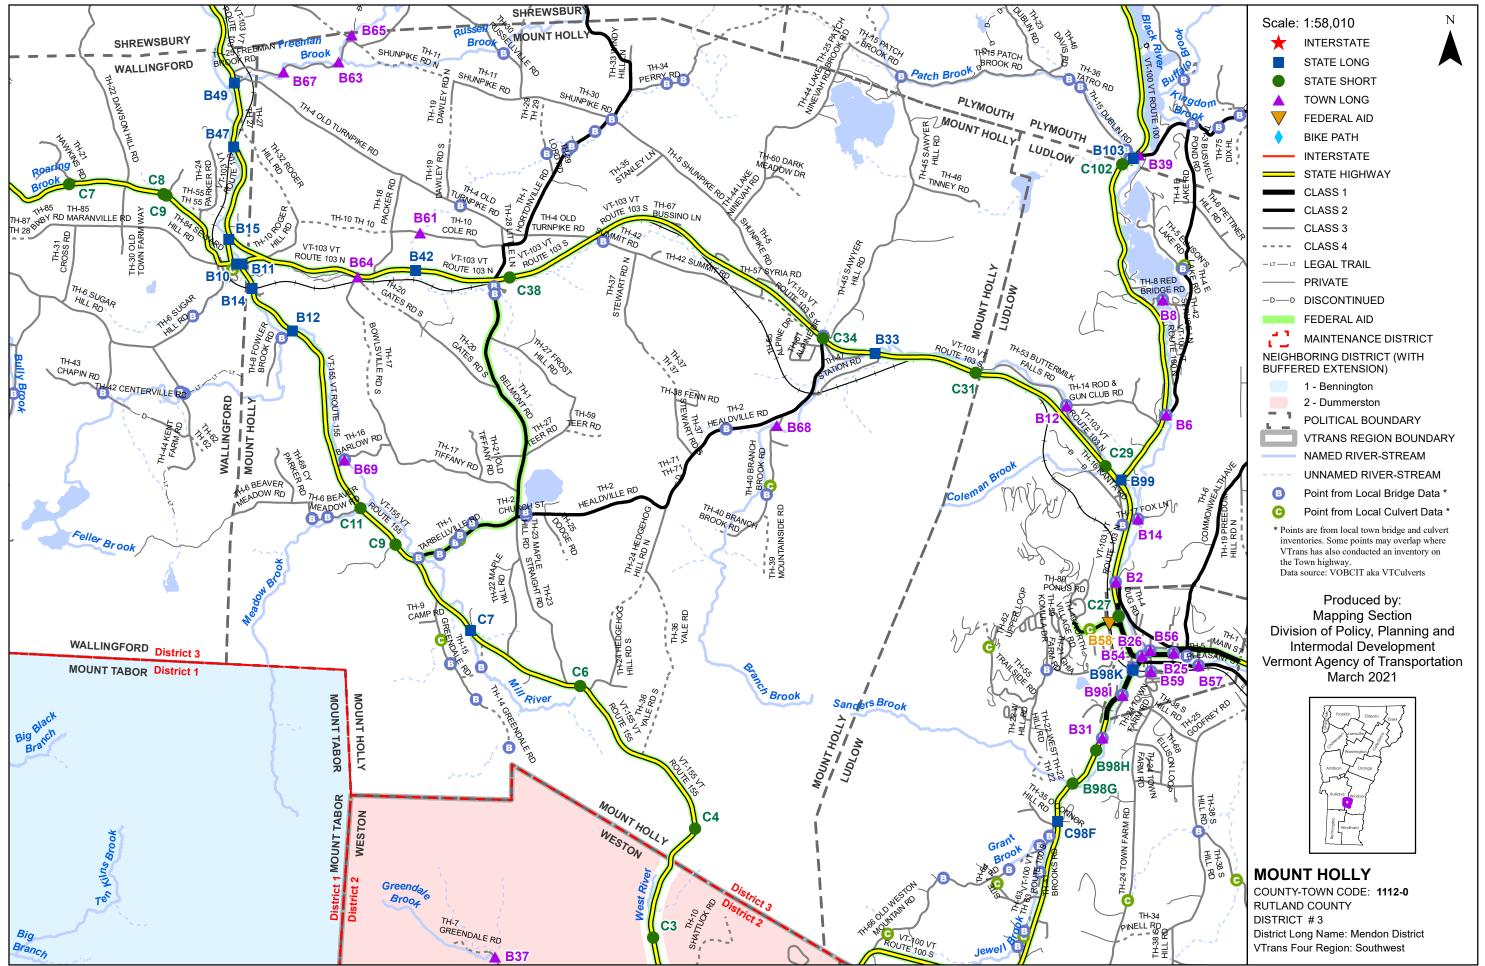

## Bridge and Culvert Inspection Map Series

for structures on the National Bridge Inventory (NBI) System

## - Maintenance District 3 - Mendon District Southwest Region

This map was funded in part through grants from the Federal Highway Administration, U.S. Department of Transportation. The representation of the authors expressed herein do not necessarily state or reflect those of the U.S. Department of Transportation.