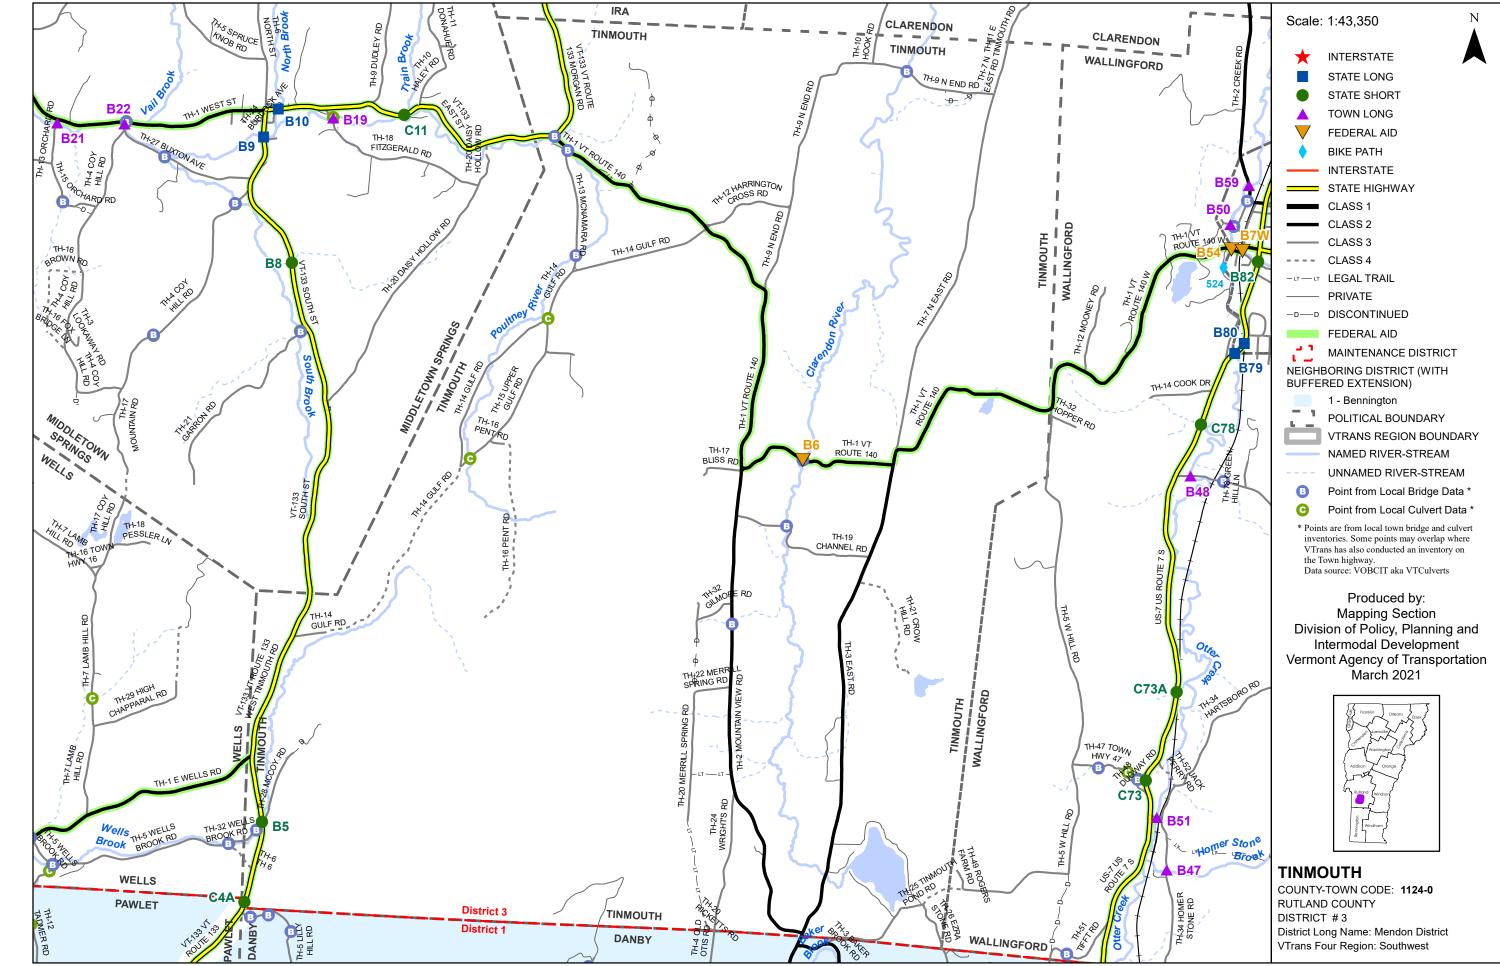

## Bridge and Culvert Inspection Map Series

for structures on the National Bridge Inventory (NBI) System

## - Maintenance District 3 - Mendon District Southwest Region

This map was funded in part through grants from the Federal Highway Administration, U.S. Department of Transportation. The representation of the authors expressed herein do not necessarily state or reflect those of the U.S. Department of Transportation.