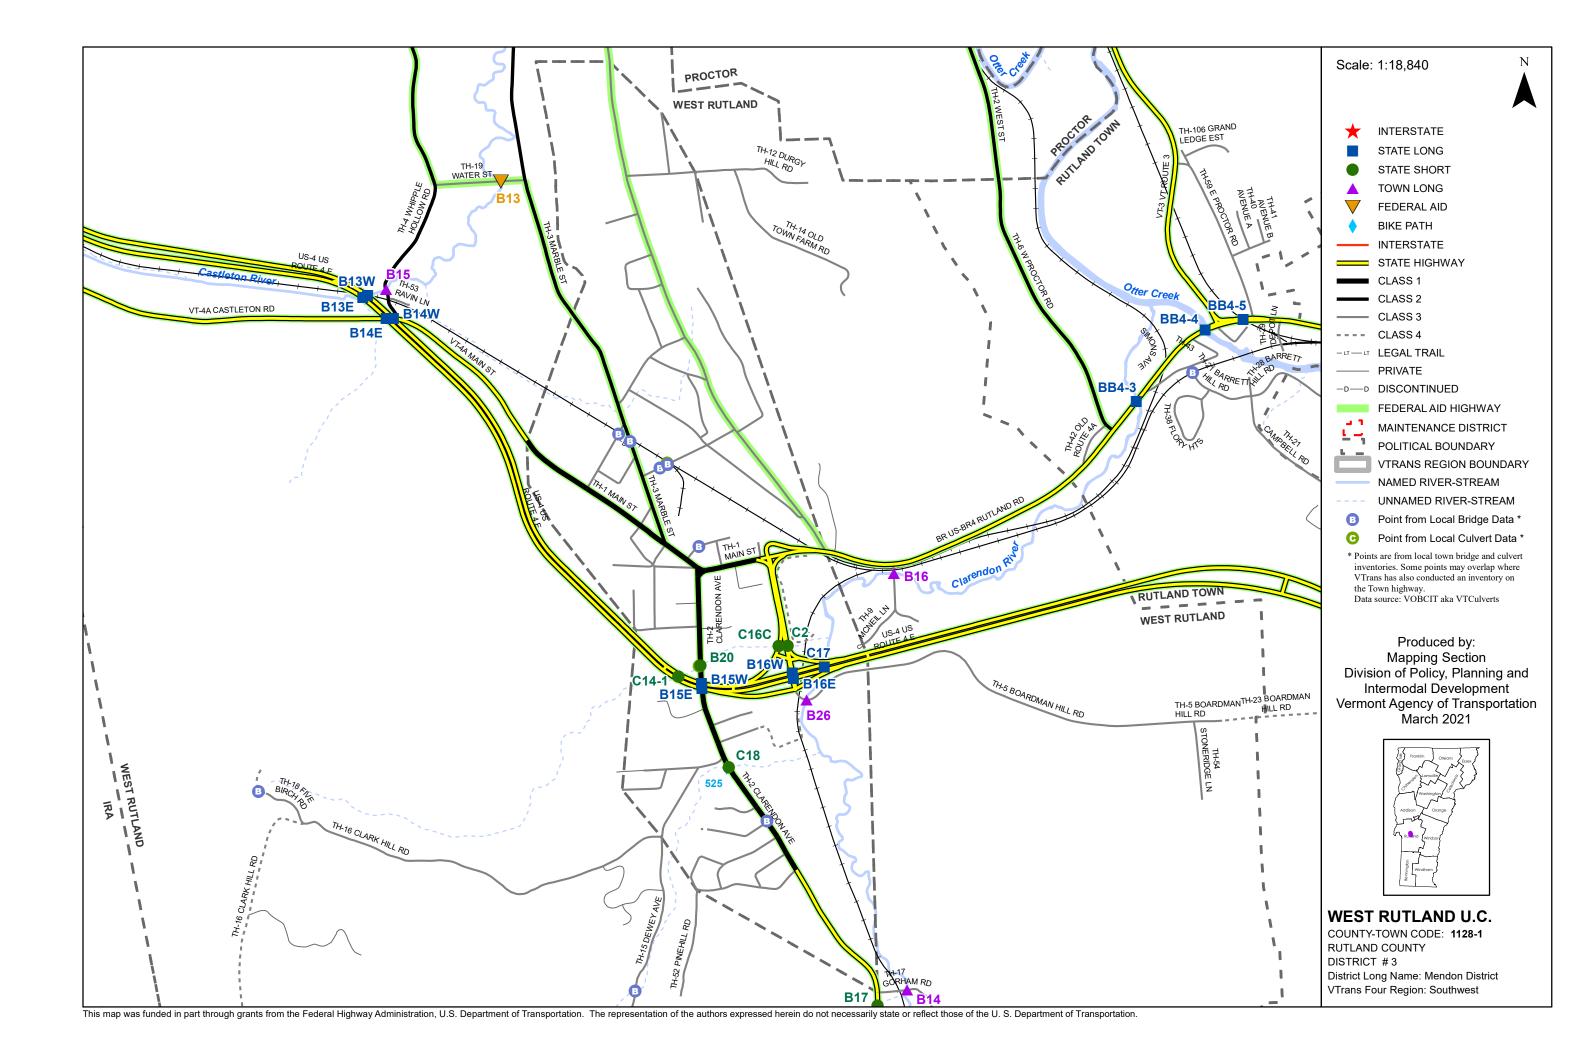

## Bridge and Culvert Inspection Map Series

for structures on the National Bridge Inventory (NBI) System

## - Maintenance District 3 - Mendon District Southwest Region

This map was funded in part through grants from the Federal Highway Administration, U.S. Department of Transportation. The representation of the authors expressed herein do not necessarily state or reflect those of the U.S. Department of Transportation.

This map was funded in part through grants from the Federal Highway Administration, U.S. Department of Transportation. The representation of the authors expressed herein do not necessarily state or reflect those of the U.S. Department of Transportation.