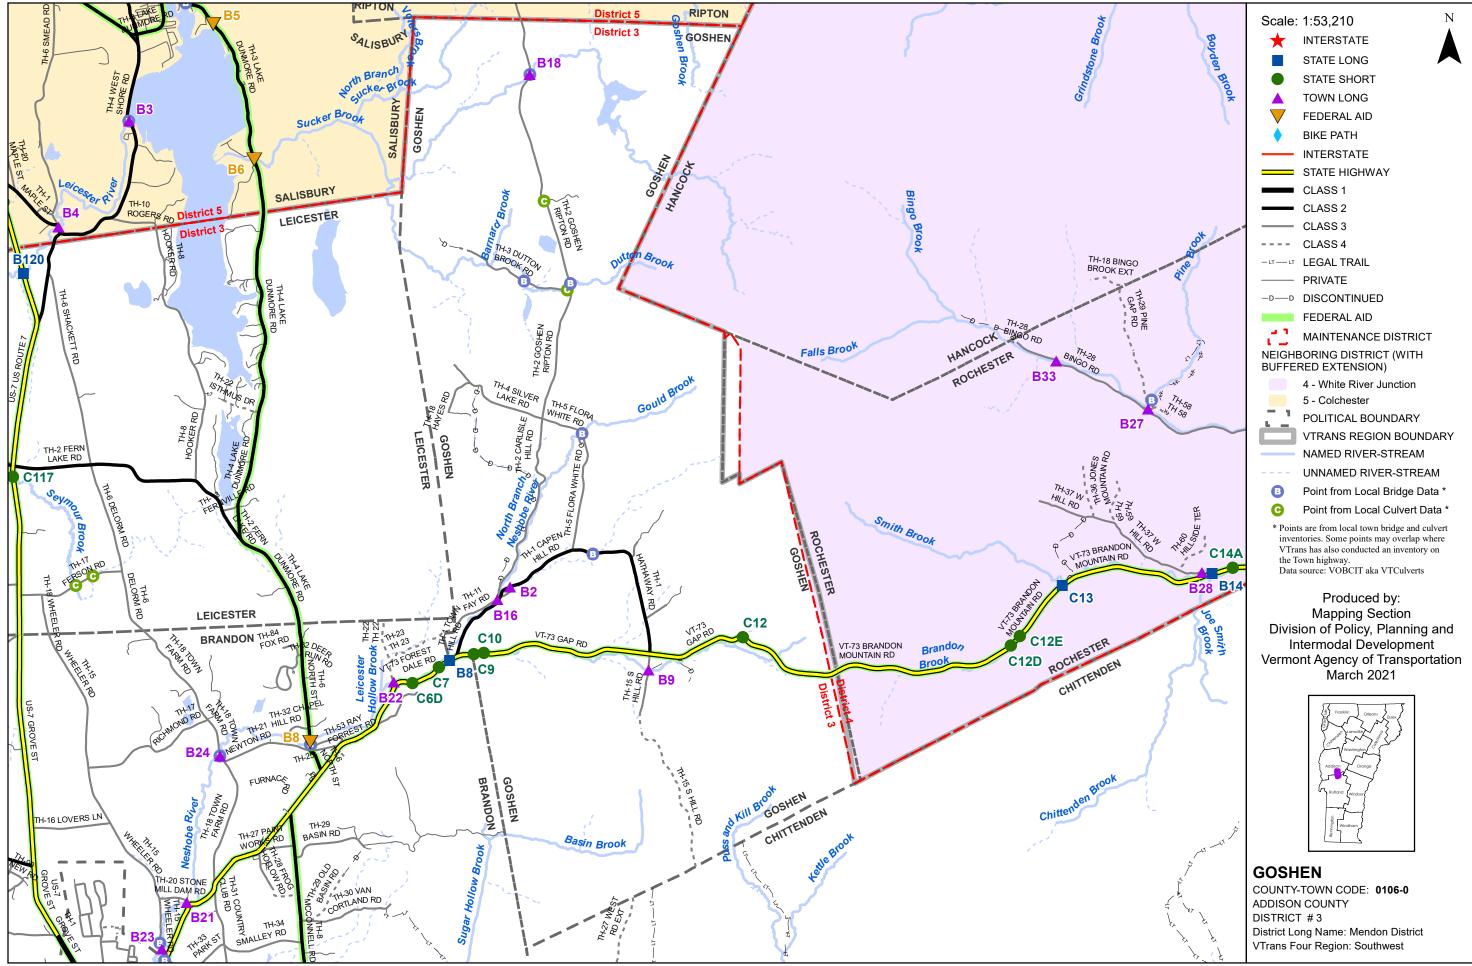

## - Maintenance District 3 - Mendon District Southwest Region

This map was funded in part through grants from the Federal Highway Administration, U.S. Department of Transportation. The representation of the authors expressed herein do not necessarily state or reflect those of the U.S. Department of Transportation.