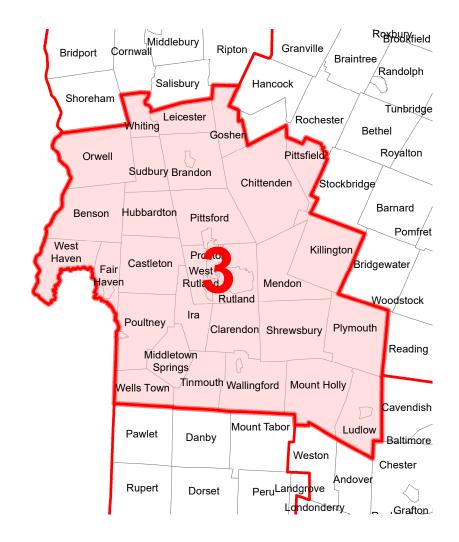

## - Maintenance District 3 - Mendon District Southwest Region

This map was funded in part through grants from the Federal Highway Administration, U.S. Department of Transportation. The representation of the authors expressed herein do not necessarily state or reflect those of the U.S. Department of Transportation.