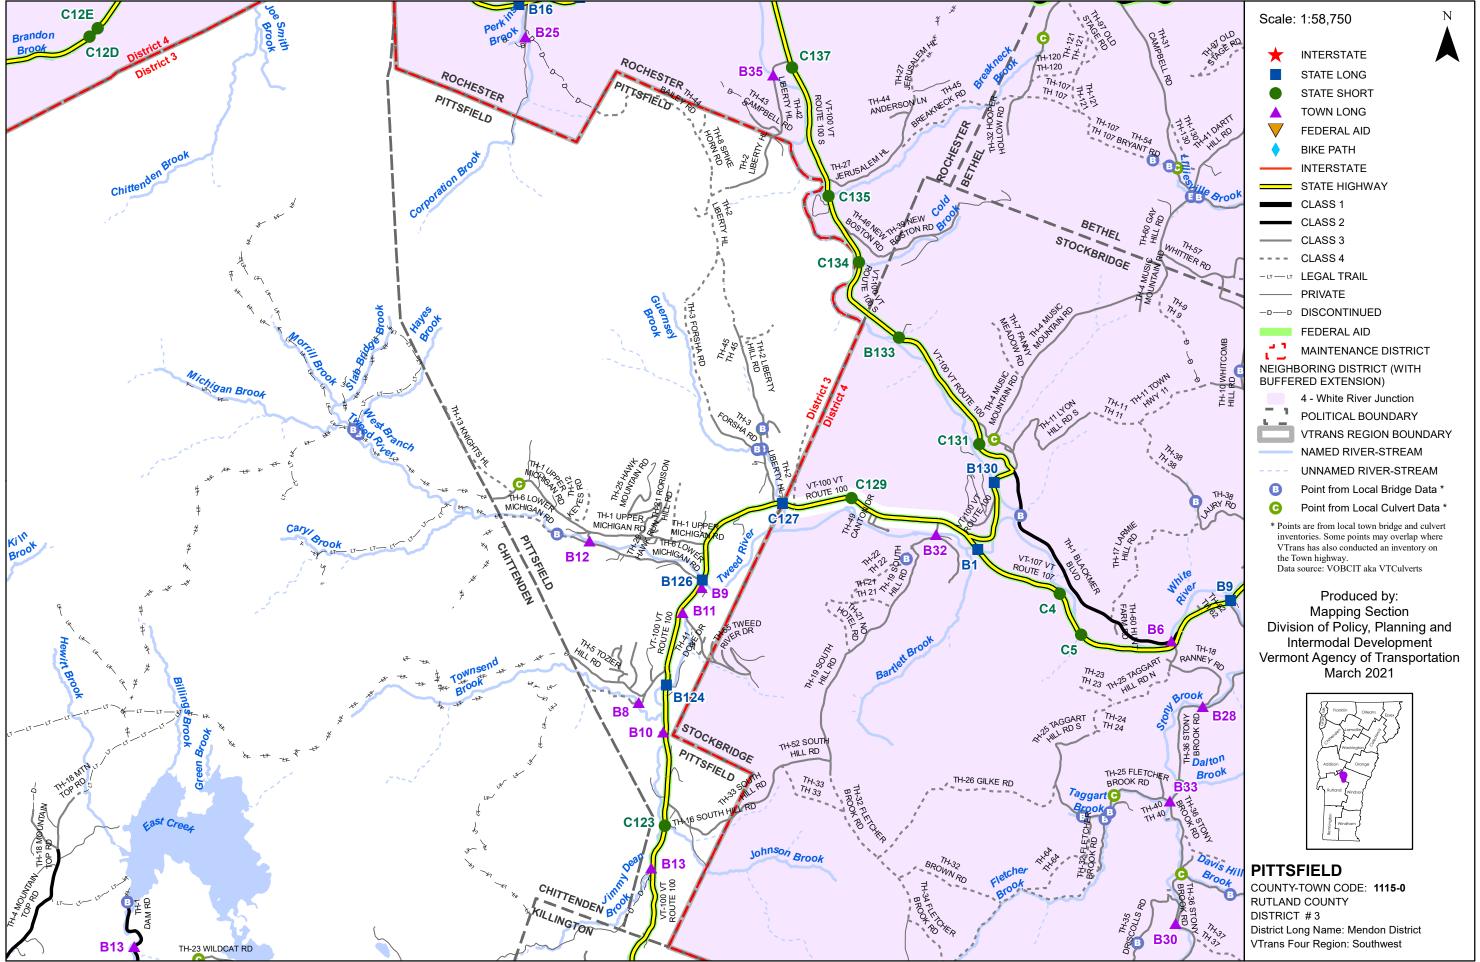

## Bridge and Culvert Inspection Map Series

for structures on the National Bridge Inventory (NBI) System

This map was funded in part through grants from the Federal Highway Administration, U.S. Department of Transportation. The representation of the authors expressed herein do not necessarily state or reflect those of the U.S. Department of Transportation.