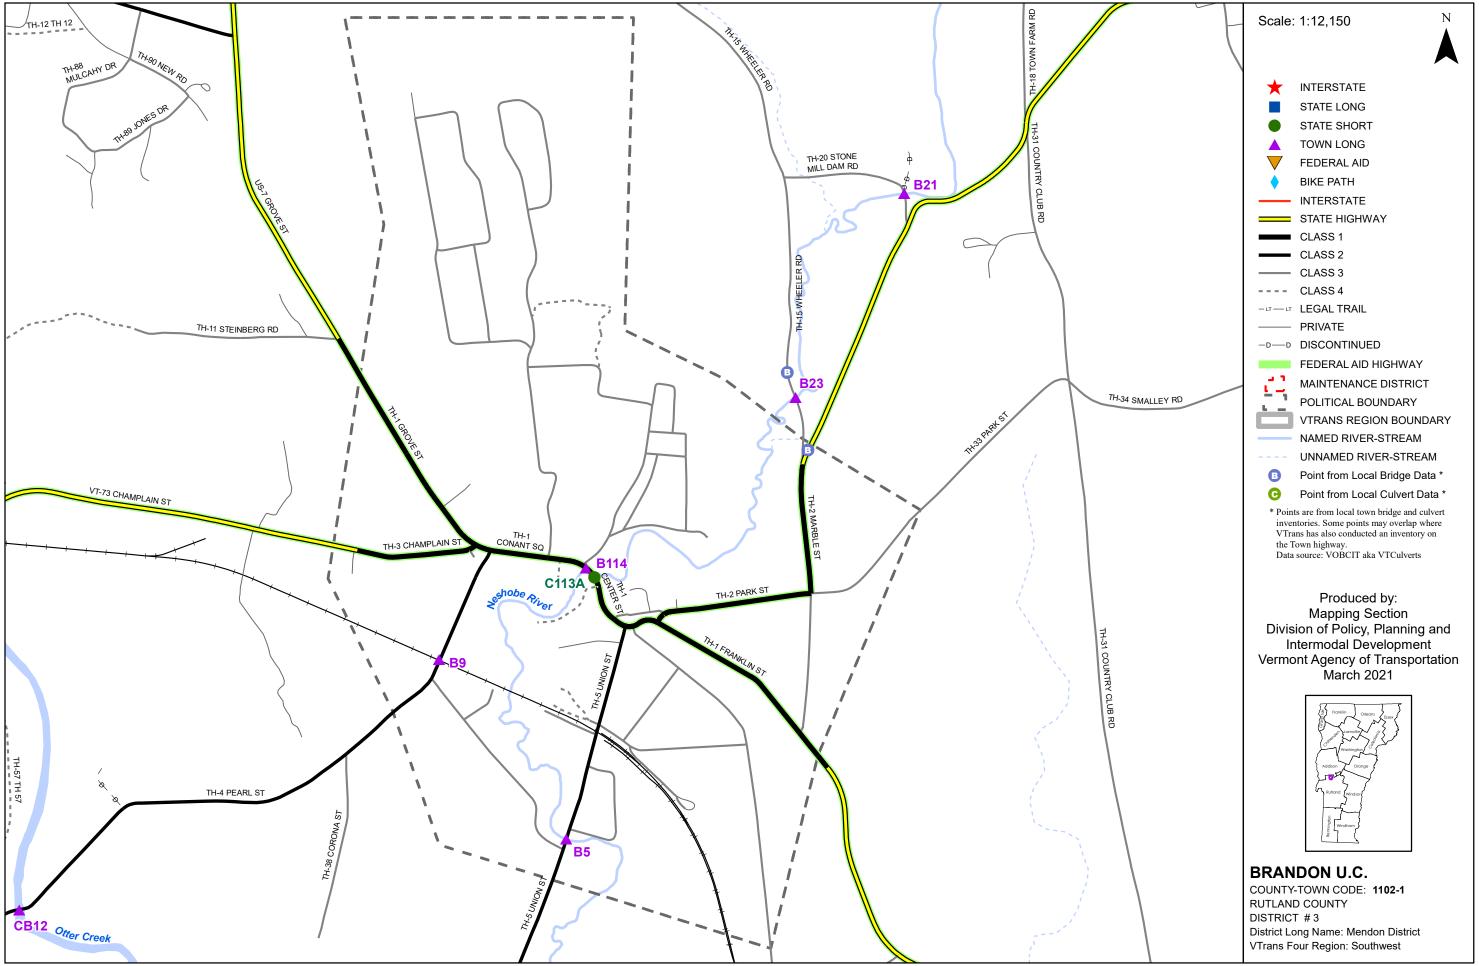

## Bridge and Culvert Inspection Map Series

for structures on the National Bridge Inventory (NBI) System

## - Maintenance District 3 - Mendon District Southwest Region

This map was funded in part through grants from the Federal Highway Administration, U.S. Department of Transportation. The representation of the authors expressed herein do not necessarily state or reflect those of the U.S. Department of Transportation.