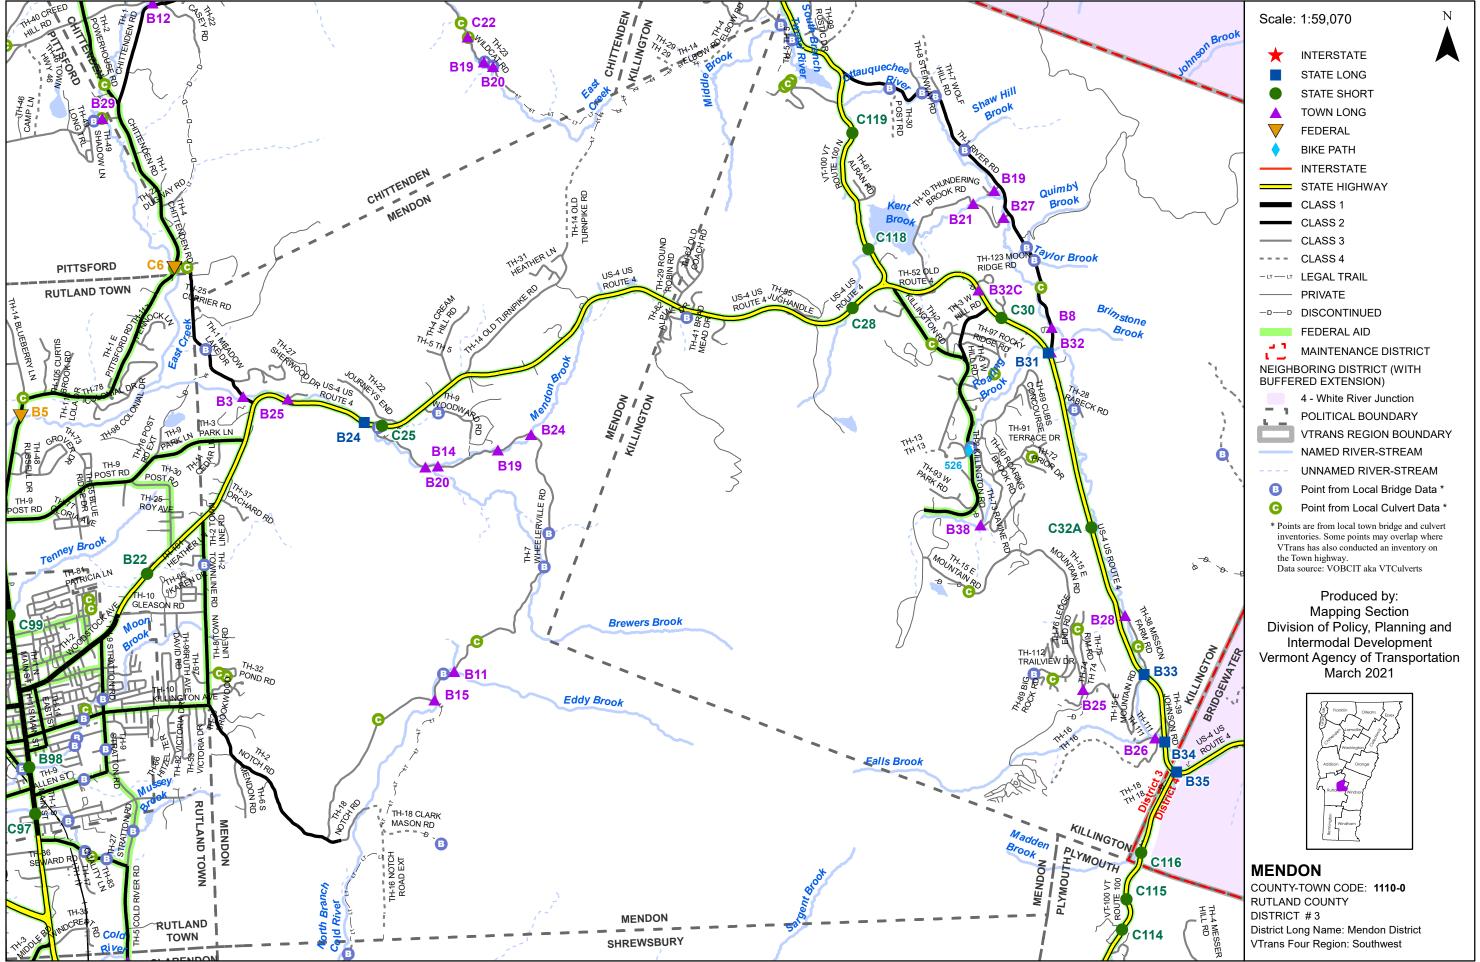

## - Maintenance District 3 - Mendon District Southwest Region

This map was funded in part through grants from the Federal Highway Administration, U.S. Department of Transportation. The representation of the authors expressed herein do not necessarily state or reflect those of the U.S. Department of Transportation.