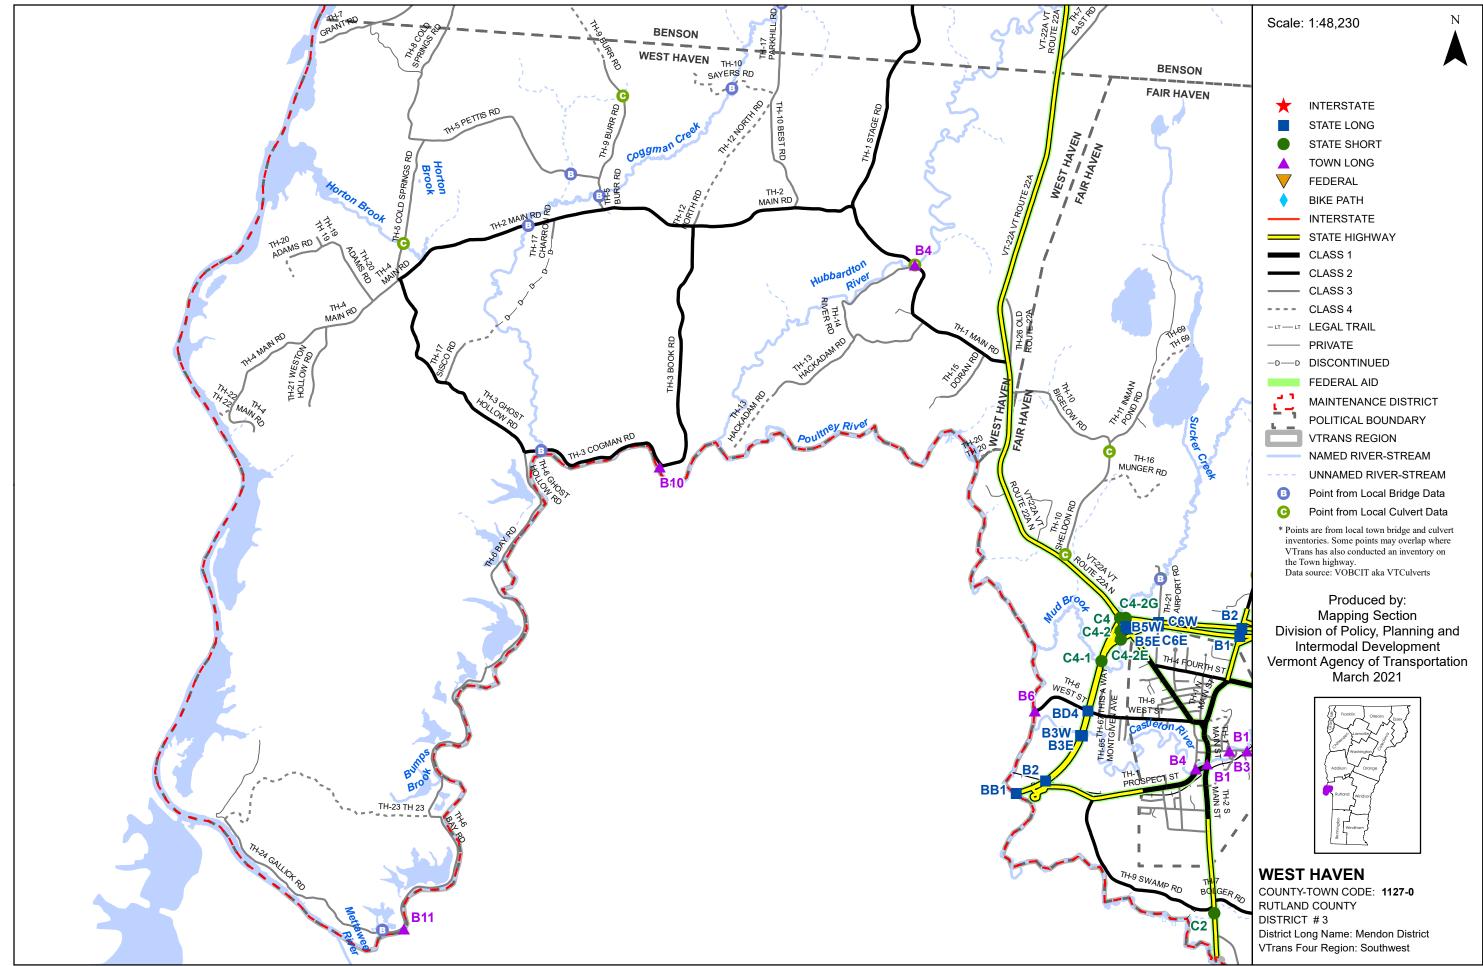

## Bridge and Culvert Inspection Map Series

for structures on the National Bridge Inventory (NBI) System

## - Maintenance District 3 - Mendon District Southwest Region

This map was funded in part through grants from the Federal Highway Administration, U.S. Department of Transportation. The representation of the authors expressed herein do not necessarily state or reflect those of the U.S. Department of Transportation.