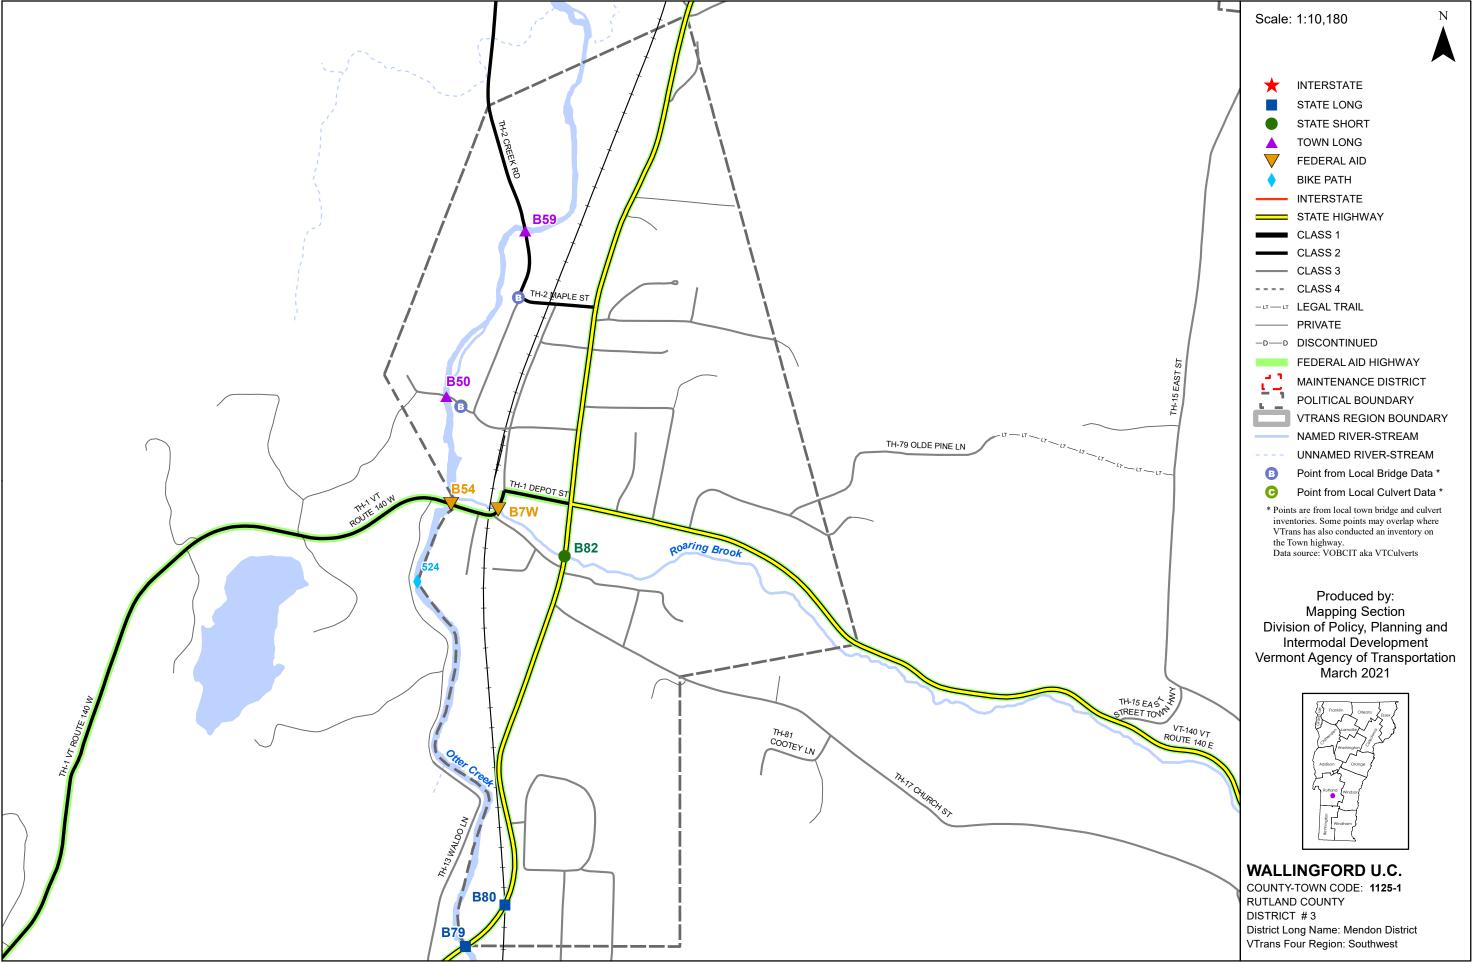

## Bridge and Culvert Inspection Map Series

for structures on the National Bridge Inventory (NBI) System

## - Maintenance District 3 - Mendon District Southwest Region

This map was funded in part through grants from the Federal Highway Administration, U.S. Department of Transportation. The representation of the authors expressed herein do not necessarily state or reflect those of the U.S. Department of Transportation.