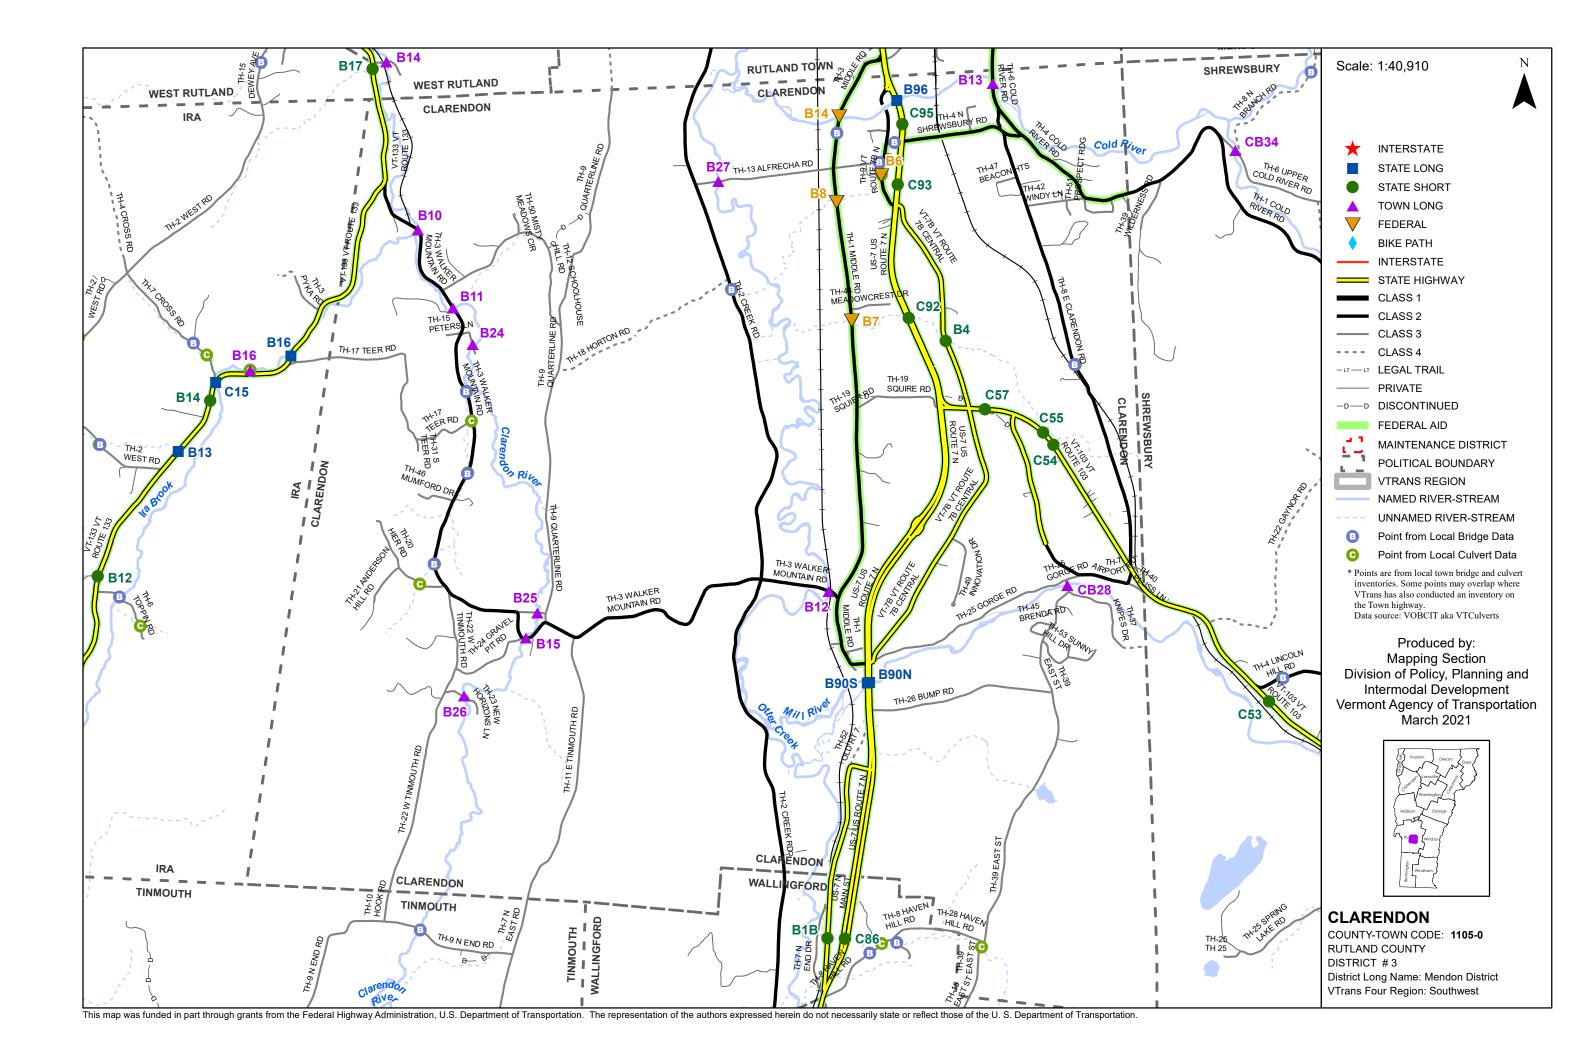

## - Maintenance District 3 - Mendon District Southwest Region

This map was funded in part through grants from the Federal Highway Administration, U.S. Department of Transportation. The representation of the authors expressed herein do not necessarily state or reflect those of the U.S. Department of Transportation.

This map was funded in part through grants from the Federal Highway Administration, U.S. Department of Transportation. The representation of the authors expressed herein do not necessarily state or reflect those of the U.S. Department of Transportation.