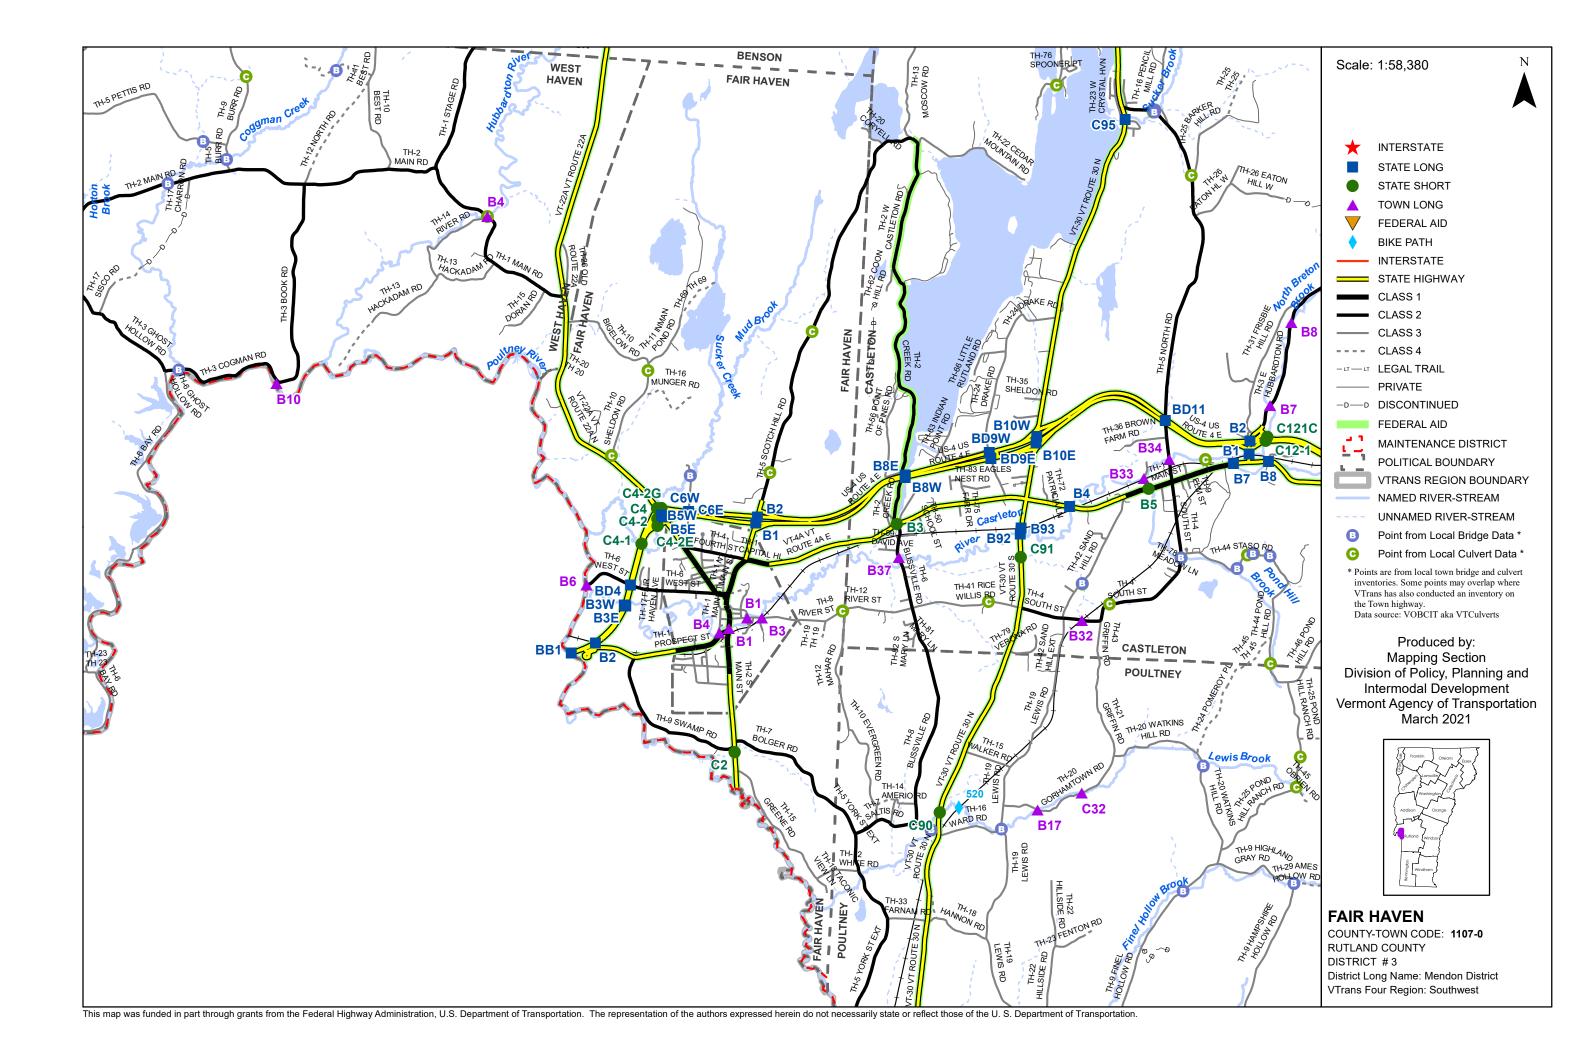

## - Maintenance District 3 - Mendon District Southwest Region

This map was funded in part through grants from the Federal Highway Administration, U.S. Department of Transportation. The representation of the authors expressed herein do not necessarily state or reflect those of the U.S. Department of Transportation.

This map was funded in part through grants from the Federal Highway Administration, U.S. Department of Transportation. The representation of the authors expressed herein do not necessarily state or reflect those of the U.S. Department of Transportation.