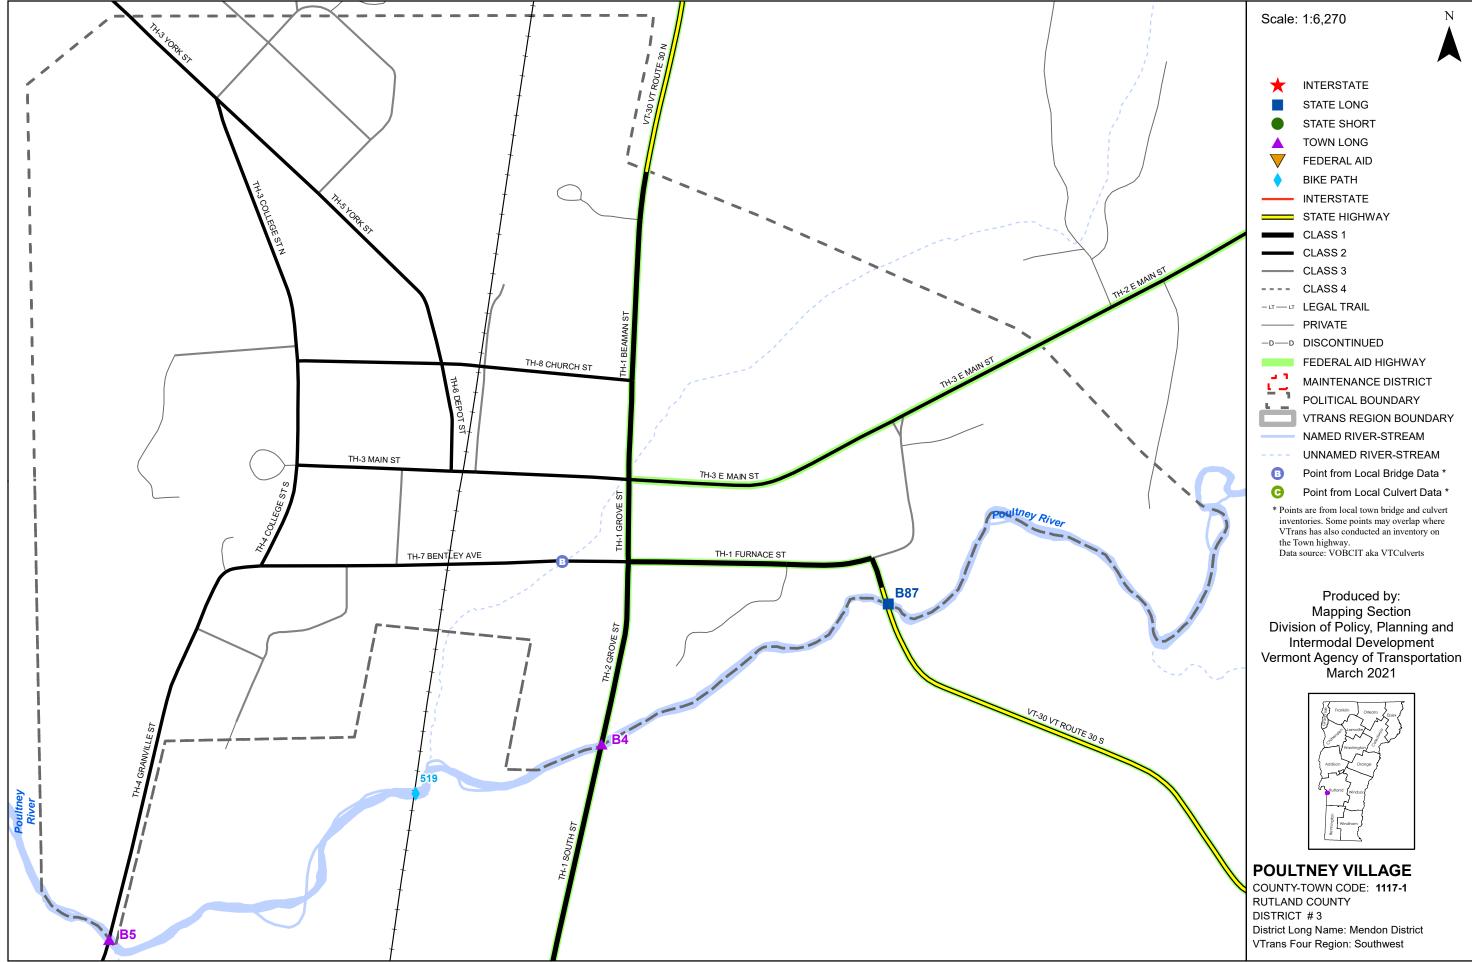

## Bridge and Culvert Inspection Map Series

for structures on the National Bridge Inventory (NBI) System

## - Maintenance District 3 - Mendon District Southwest Region

This map was funded in part through grants from the Federal Highway Administration, U.S. Department of Transportation. The representation of the authors expressed herein do not necessarily state or reflect those of the U.S. Department of Transportation.