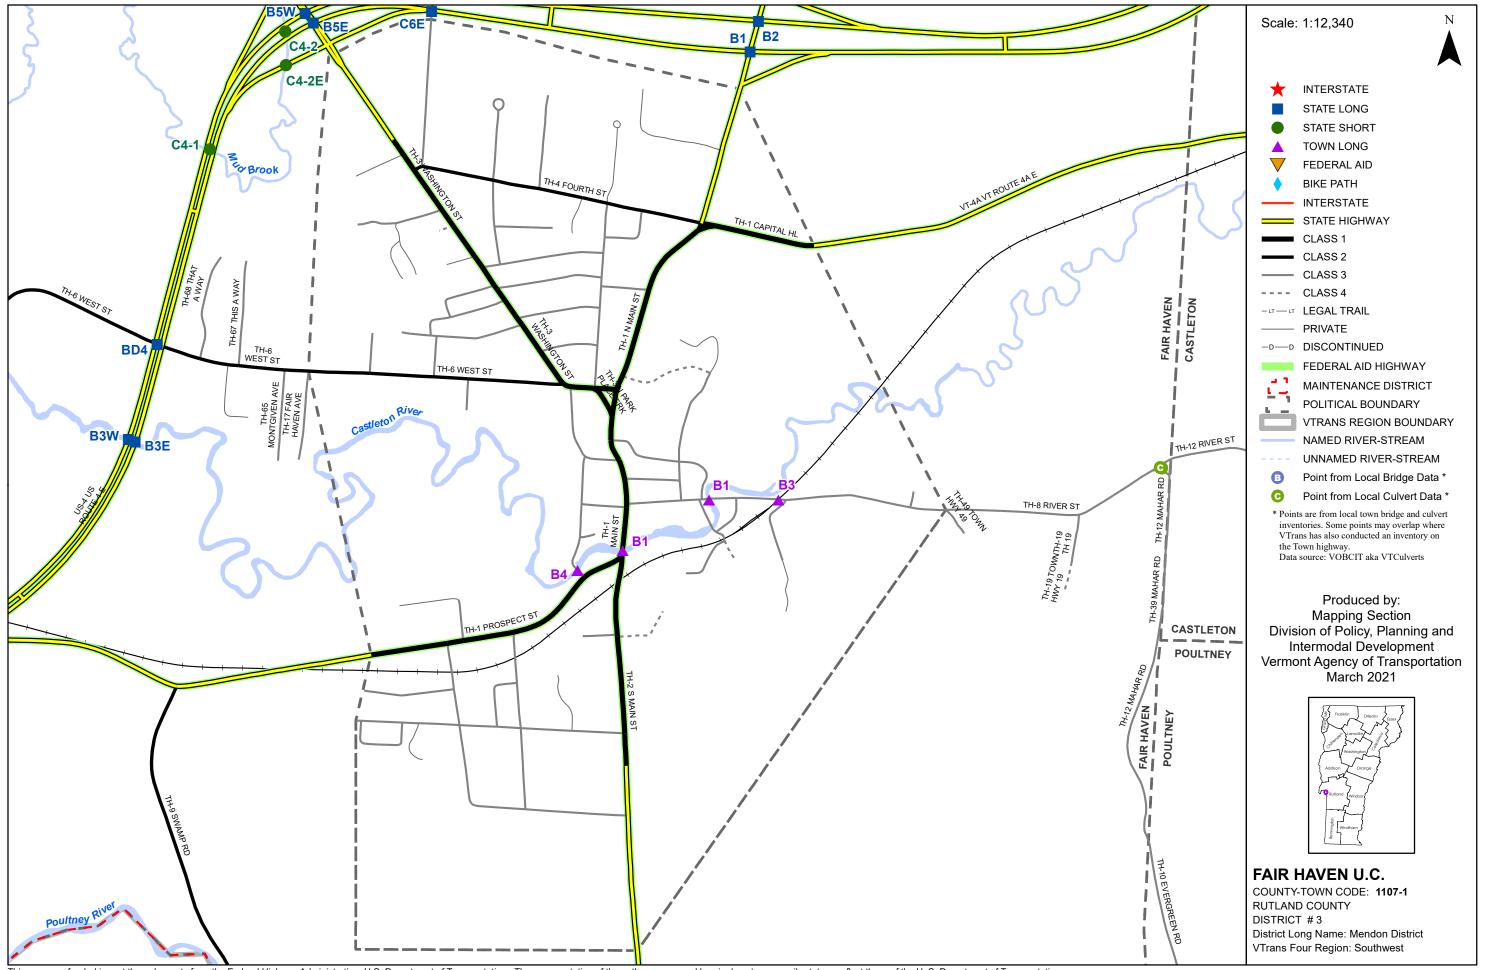

## - Maintenance District 3 - Mendon District Southwest Region

This map was funded in part through grants from the Federal Highway Administration, U.S. Department of Transportation. The representation of the authors expressed herein do not necessarily state or reflect those of the U.S. Department of Transportation.