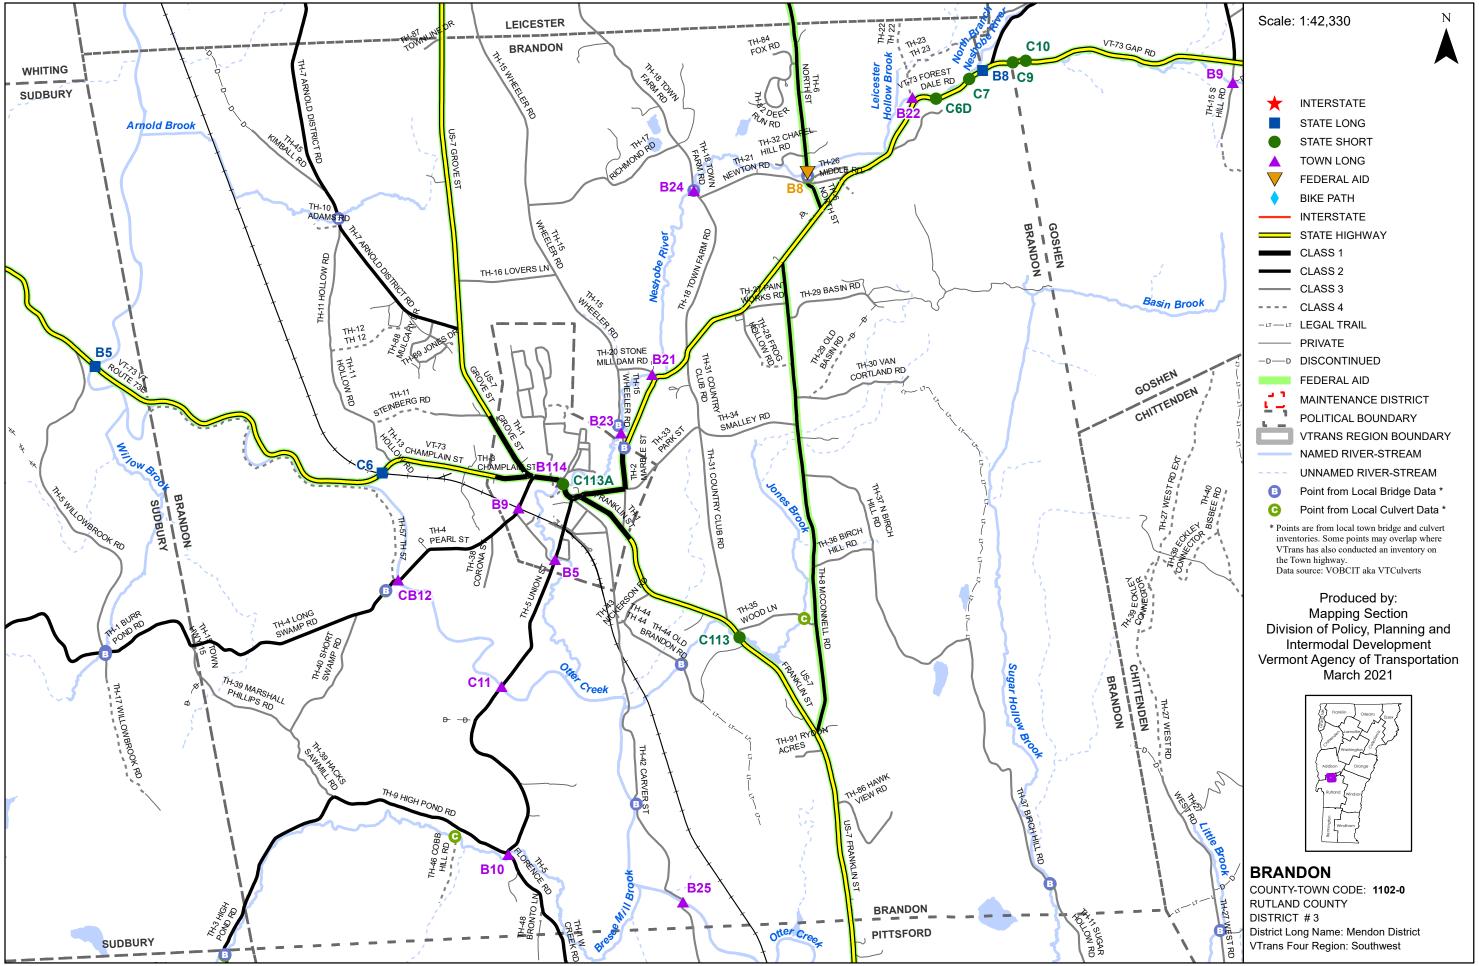

## Bridge and Culvert Inspection Map Series

for structures on the National Bridge Inventory (NBI) System

## - Maintenance District 3 - Mendon District Southwest Region

This map was funded in part through grants from the Federal Highway Administration, U.S. Department of Transportation. The representation of the authors expressed herein do not necessarily state or reflect those of the U.S. Department of Transportation.