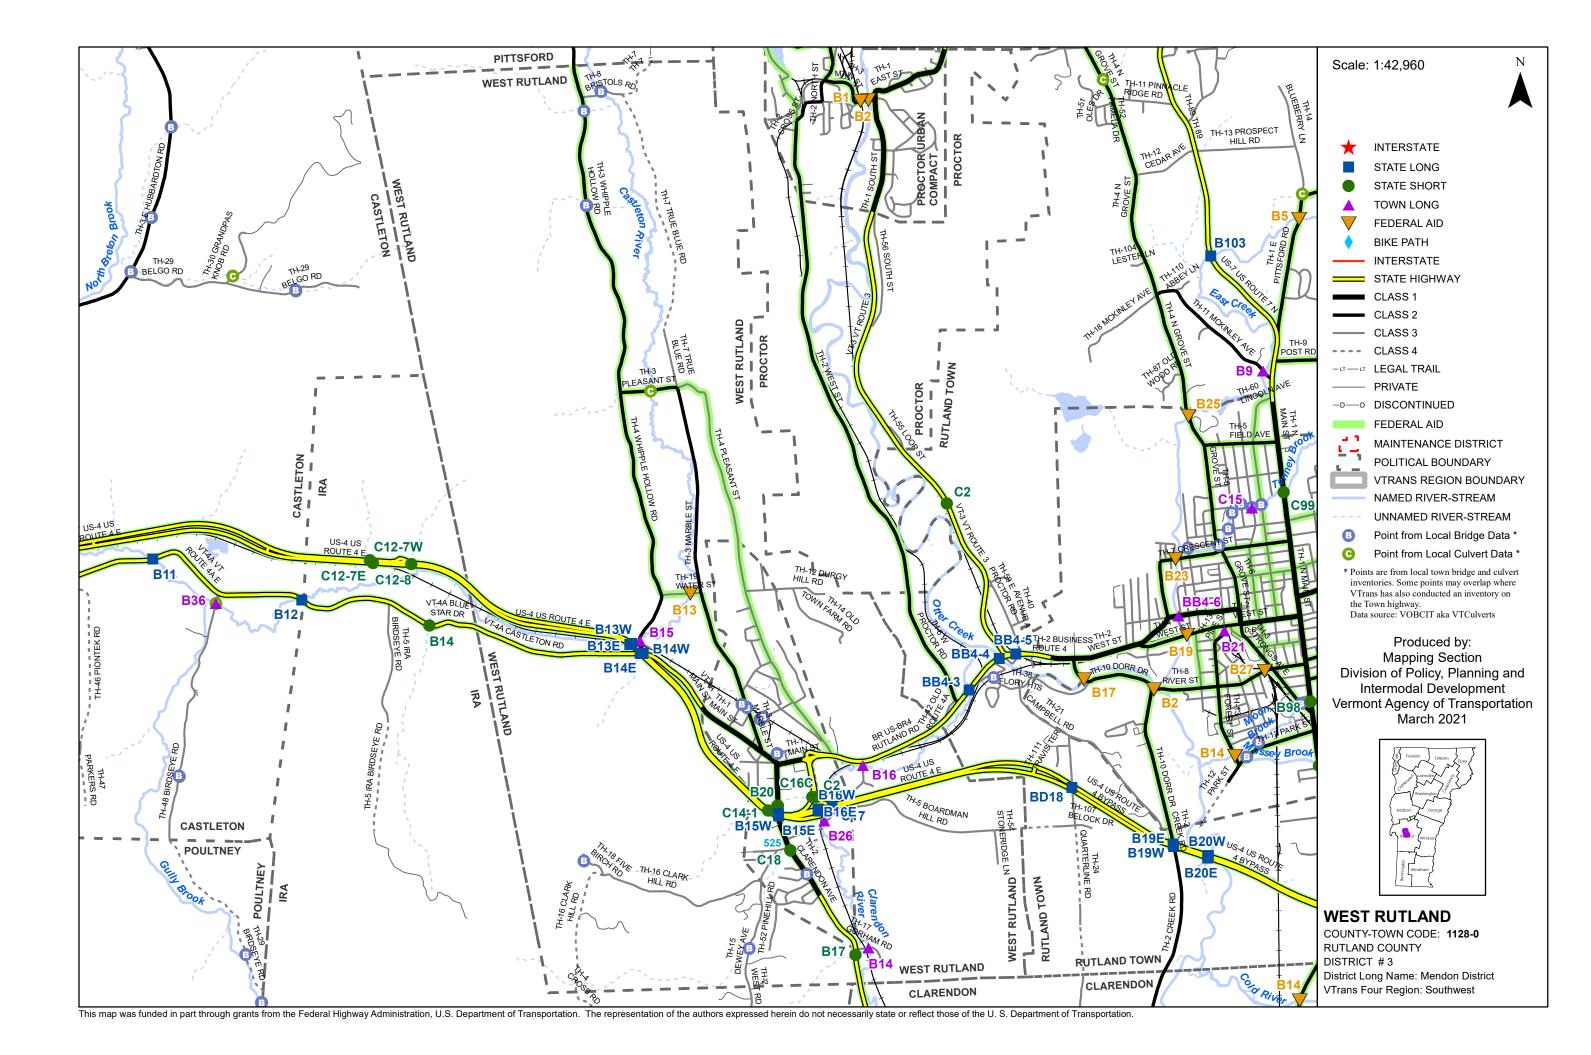

## Bridge and Culvert Inspection Map Series

for structures on the National Bridge Inventory (NBI) System

## - Maintenance District 3 - Mendon District Southwest Region

This map was funded in part through grants from the Federal Highway Administration, U.S. Department of Transportation. The representation of the authors expressed herein do not necessarily state or reflect those of the U.S. Department of Transportation.

This map was funded in part through grants from the Federal Highway Administration, U.S. Department of Transportation. The representation of the authors expressed herein do not necessarily state or reflect those of the U.S. Department of Transportation.