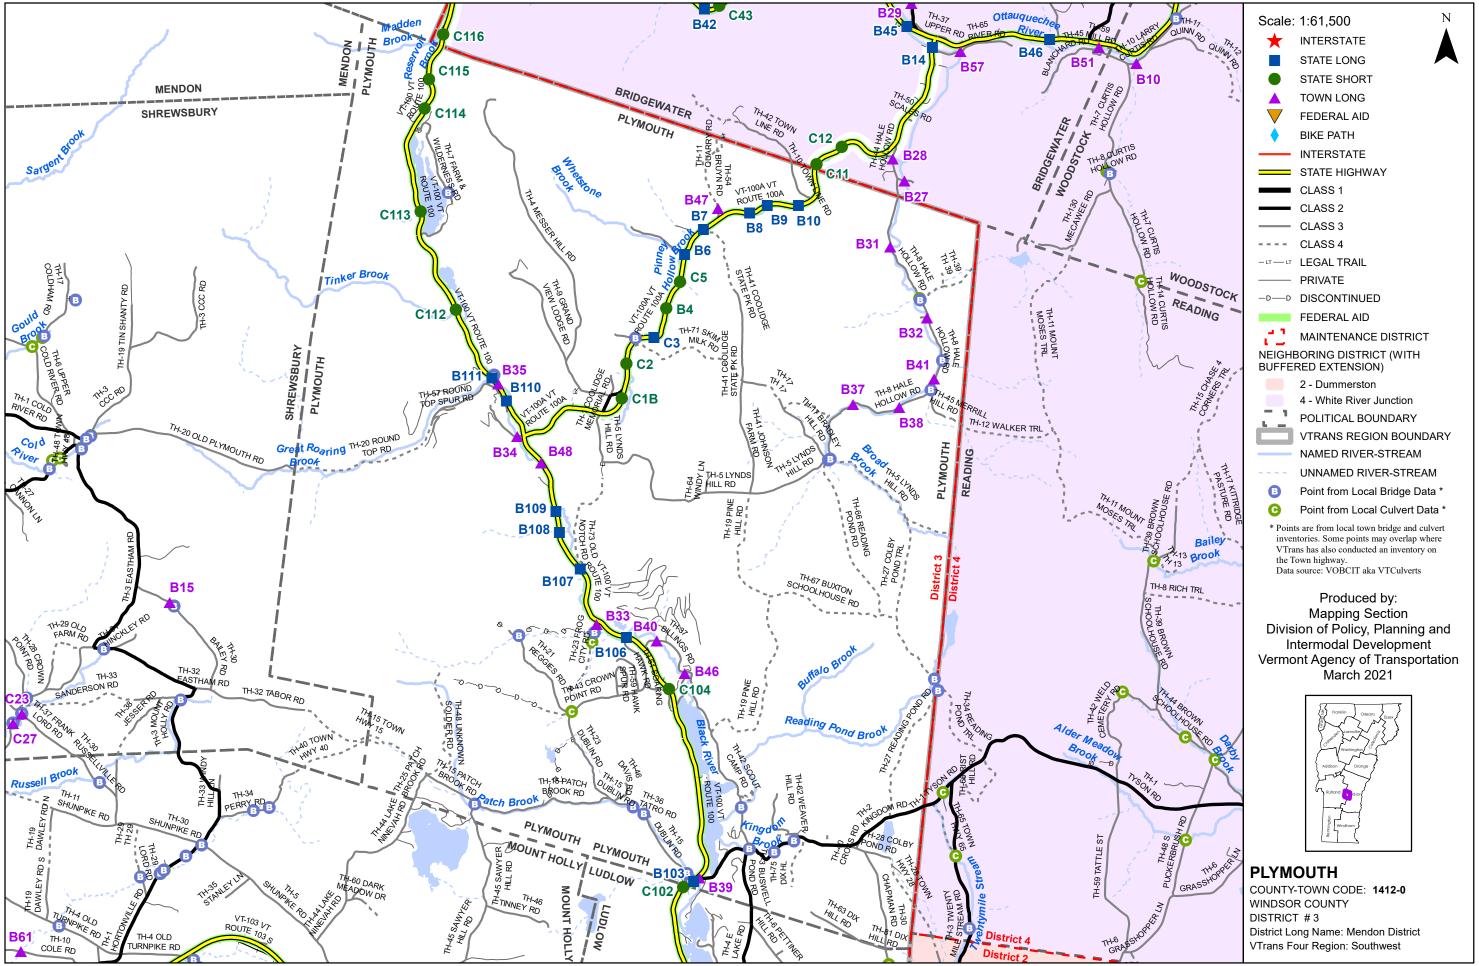

## Bridge and Culvert Inspection Map Series

for structures on the National Bridge Inventory (NBI) System

## - Maintenance District 3 - Mendon District Southwest Region

This map was funded in part through grants from the Federal Highway Administration, U.S. Department of Transportation. The representation of the authors expressed herein do not necessarily state or reflect those of the U.S. Department of Transportation.