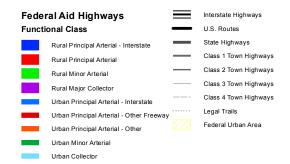

## Federal Aid Highways

## **Enosburg Falls Village**

This map shows Federal Aid Highways, based on the following description:

23 CFR 470A Sec. 470.103 Definitions

(5) "Federal-aid highways" means highways on the Federal-aid highway systems and all other public roads not classified as local roads or rural minor collectors.