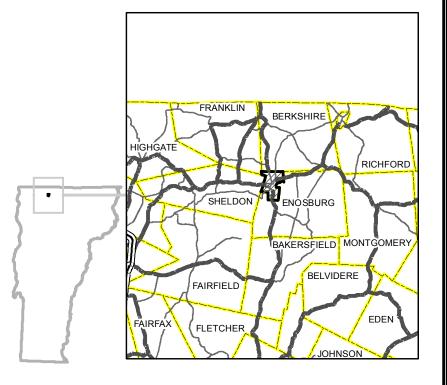

## 4 32)— **BERKSHIRE BERKSHIRE ENOSBURG** ENOSBURG FRANKLIN SHELDON 105 8 ORCHARD ST 8 DAVIS RD HAYES FARM RD ENOSBURG 20 MISS VERMONT OF Map Produced by the VTrans Policy, Planning & Intermodal Development Division - Mapping Unit, 1/12/2012 This map is for planning purposes.

## **Enosburg Falls Village**

This map shows Federal Aid Highways, based on the following description:

23 CFR 470A Sec. 470.103 Definitions

(5) "Federal-aid highways" means highways on the Federal-aid highway systems and all other public roads not classified as local roads or rural minor collectors.