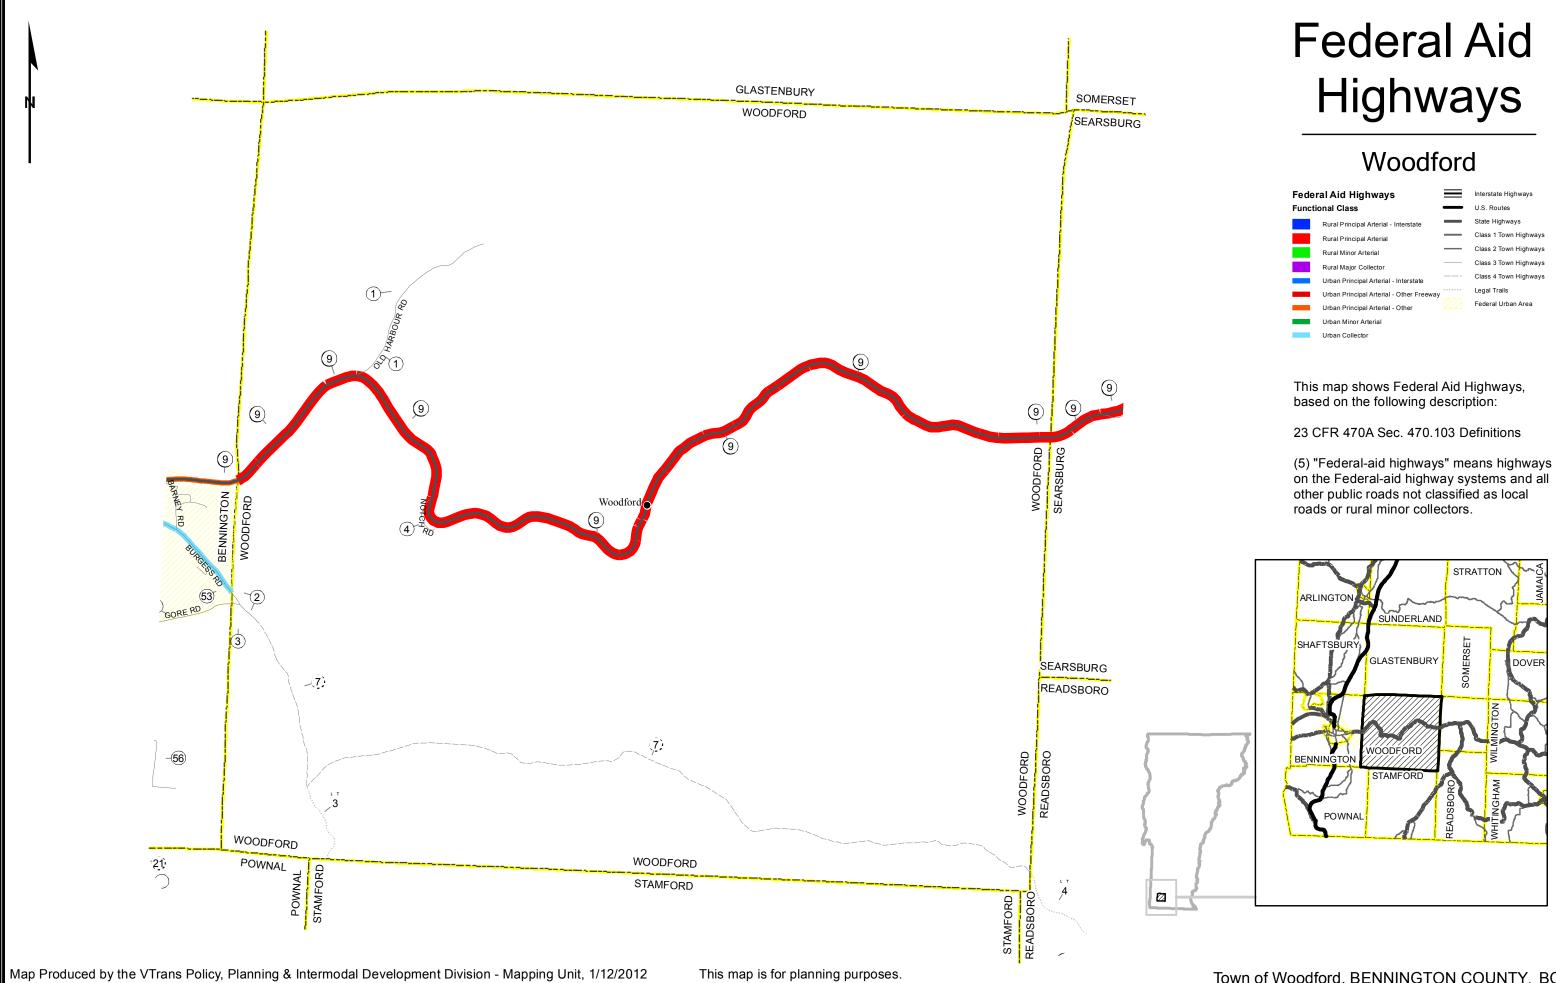

| Federal Aid Highways                   |     | Interstate Highways   |
|----------------------------------------|-----|-----------------------|
| Functional Class                       | —   | U.S. Routes           |
| Rural Principal Arterial - Interstate  | _   | State Highways        |
| Rural Principal Arterial               | —   | Class 1 Town Highways |
| Rural Minor Arterial                   |     | Class 2 Town Highways |
| Rural Major Collector                  |     | Class 3 Town Highways |
| Urban Principal Arterial - Interstate  |     | Class 4 Town Highways |
| Urban Principal Arterial - Other Freew | /ay | Legal Trails          |
| Urban Principal Arterial - Other       |     | Federal Urban Area    |
| Urban Minor Arterial                   |     |                       |
| Urban Collector                        |     |                       |
|                                        |     |                       |