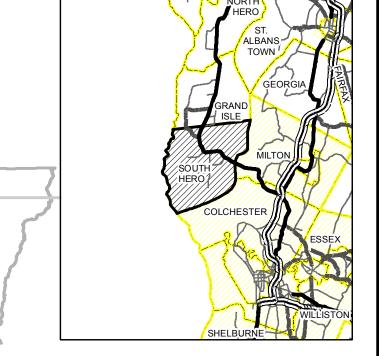

## GRAND ISLE GRAND ISLE 3 SOUTH HERO 6 (5) WEST SHORE RD $\{\widehat{2}\}$ [2] PO -12 8 219 <del>(</del>6) (2) South STATION RD 1 MILTON 2 5 HI NO 5 (13) 14) LANDON RD E 17 2 13 WHIPPLE RD 1 17 2 18) - 2 Map Produced by the VTrans Policy, Planning & Intermodal Development Division - Mapping Unit, 1/12/2012 This map is for planning purposes.

## South Hero

This map shows Federal Aid Highways, based on the following description:

23 CFR 470A Sec. 470.103 Definitions

(5) "Federal-aid highways" means highways on the Federal-aid highway systems and all other public roads not classified as local roads or rural minor collectors.