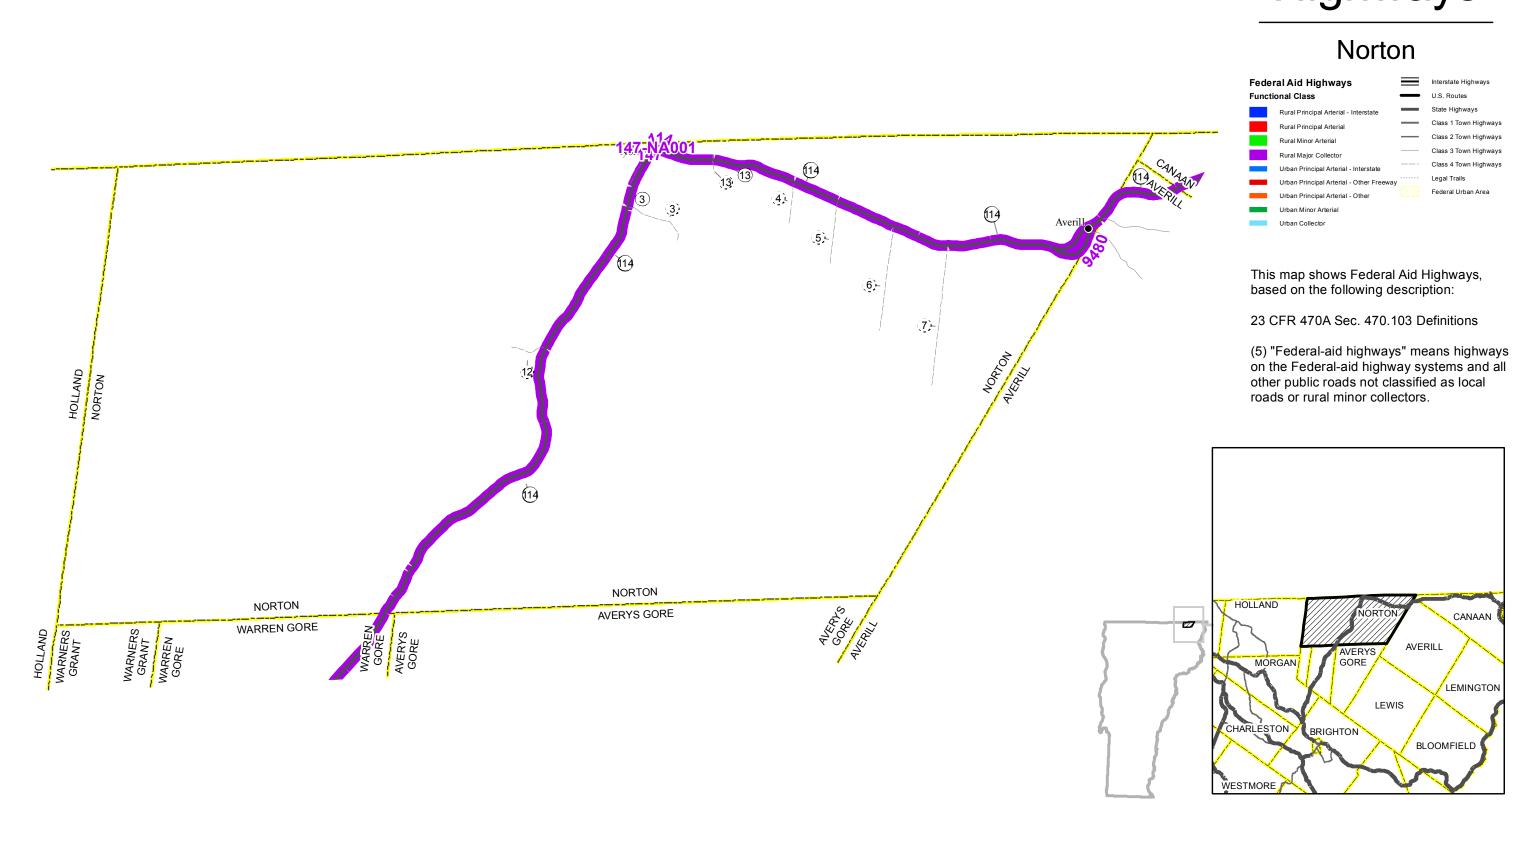

## **Federal Aid** Highways

| ederal Aid Highways |                                          |   | Interstate Highways |
|---------------------|------------------------------------------|---|---------------------|
| unctional Class     |                                          | — | U.S. Routes         |
|                     | Rural Principal Arterial - Interstate    | _ | State Highways      |
|                     | Rural Principal Arterial                 |   | Class 1 Town Highw  |
|                     | Rural Minor Arterial                     |   | Class 2 Town Highw  |
|                     | Rural Major Collector                    |   | Class 3 Town Highw  |
|                     | Urban Principal Arterial - Interstate    |   | Class 4 Town Highw  |
|                     | Urban Principal Arterial - Other Freeway |   | Legal Trails        |
|                     | Urban Principal Arterial - Other         |   | Federal Urban Area  |
|                     | Urban Minor Arterial                     |   |                     |
|                     | Urban Collector                          |   |                     |
|                     |                                          |   |                     |

## Town of Norton, ESSEX COUNTY, NV