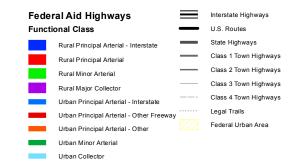

## Federal Aid Highways

## North Westminster Village

This map shows Federal Aid Highways, based on the following description:

23 CFR 470A Sec. 470.103 Definitions

(5) "Federal-aid highways" means highways on the Federal-aid highway systems and all other public roads not classified as local roads or rural minor collectors.